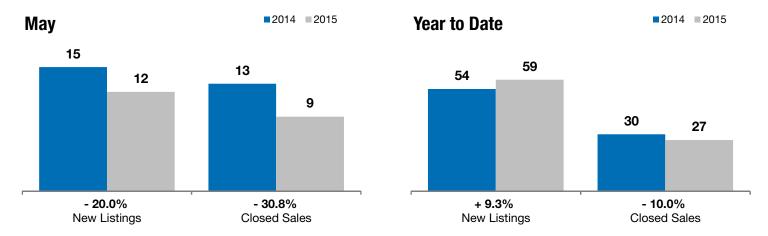

## **Madison**

- 20.0% - 30.8%

- 10.5%

Change in New Listings Change in Closed Sales

Change in **Median Sales Price** 

| Lake County, SD                          | way       |           |         | Year to Date |           |         |
|------------------------------------------|-----------|-----------|---------|--------------|-----------|---------|
|                                          | 2014      | 2015      | +/-     | 2014         | 2015      | +/-     |
| New Listings                             | 15        | 12        | - 20.0% | 54           | 59        | + 9.3%  |
| Closed Sales                             | 13        | 9         | - 30.8% | 30           | 27        | - 10.0% |
| Median Sales Price*                      | \$119,000 | \$106,500 | - 10.5% | \$113,750    | \$90,000  | - 20.9% |
| Average Sales Price*                     | \$130,188 | \$133,556 | + 2.6%  | \$122,712    | \$116,457 | - 5.1%  |
| Percent of Original List Price Received* | 93.3%     | 94.8%     | + 1.6%  | 94.0%        | 94.7%     | + 0.8%  |
| Average Days on Market Until Sale        | 100       | 65        | - 34.9% | 114          | 81        | - 29.4% |
| Inventory of Homes for Sale              | 44        | 38        | - 13.6% |              |           |         |
| Months Supply of Inventory               | 6.6       | 5.1       | - 23.2% |              |           |         |