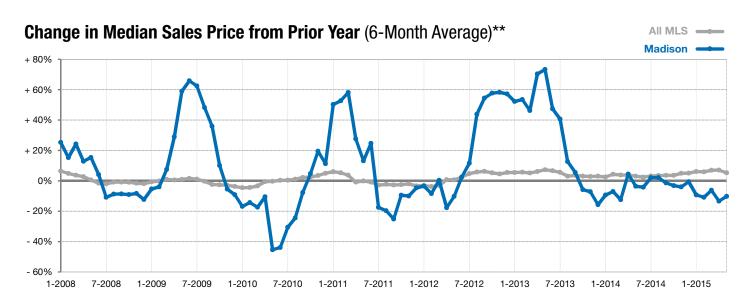

<sup>\*</sup> Does not account for list prices from any previous listing contracts or seller concessions. | Activity for one month can sometimes look extreme due to small sample size.

<sup>\*\*</sup> Each dot represents the change in median sales price from the prior year using a 6-month weighted average. This means that each of the 6 months used in a dot are proportioned according to their share of sales during that period. | Current as of June 4, 2015. All data from RASE Multiple Listing Service. | Powered by 10K Research and Marketing.