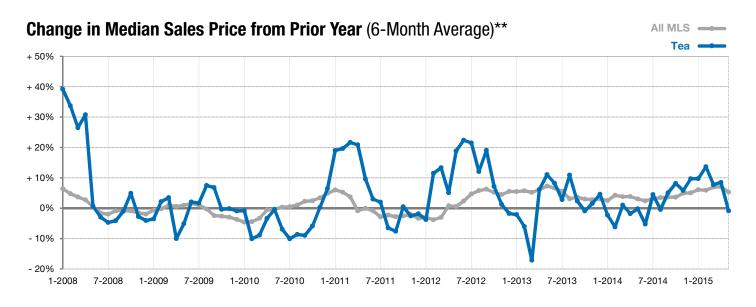

<sup>\*</sup> Does not account for list prices from any previous listing contracts or seller concessions. | Activity for one month can sometimes look extreme due to small sample size.

<sup>\*\*</sup> Each dot represents the change in median sales price from the prior year using a 6-month weighted average. This means that each of the 6 months used in a dot are proportioned according to their share of sales during that period. | Current as of June 4, 2015. All data from RASE Multiple Listing Service. | Powered by 10K Research and Marketing.