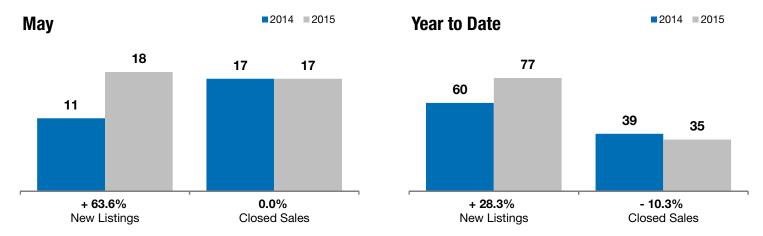

## **Local Market Update – May 2015**

A RESEARCH TOOL PROVIDED BY THE REALTOR® ASSOCIATION OF THE SIOUX EMPIRE, INC.

Tea

+ 63.6%

0.0%

+ 36.6%

Change in **New Listings** 

Change in Closed Sales

Change in Median Sales Price

| Lincoln County, SD                       | May       |           |         | Year to Date |           |         |
|------------------------------------------|-----------|-----------|---------|--------------|-----------|---------|
|                                          | 2014      | 2015      | +/-     | 2014         | 2015      | +/-     |
| New Listings                             | 11        | 18        | + 63.6% | 60           | 77        | + 28.3% |
| Closed Sales                             | 17        | 17        | 0.0%    | 39           | 35        | - 10.3% |
| Median Sales Price*                      | \$166,600 | \$227,500 | + 36.6% | \$179,900    | \$205,100 | + 14.0% |
| Average Sales Price*                     | \$175,695 | \$233,759 | + 33.0% | \$188,865    | \$203,913 | + 8.0%  |
| Percent of Original List Price Received* | 98.4%     | 99.2%     | + 0.9%  | 99.0%        | 98.8%     | - 0.2%  |
| Average Days on Market Until Sale        | 110       | 76        | - 31.1% | 97           | 92        | - 5.4%  |
| Inventory of Homes for Sale              | 38        | 42        | + 10.5% |              |           |         |
| Months Supply of Inventory               | 5.0       | 5.0       | - 0.4%  |              |           |         |