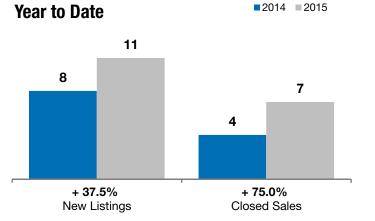

## Local Market Update – May 2015

A RESEARCH TOOL PROVIDED BY THE REALTOR® ASSOCIATION OF THE SIOUX EMPIRE, INC.

|          | May                                                |                                                                                                                |                                                                                                                                                                                                                   | Year to Date                                                                                                                                                                                                                |                                                                                                                                                                                                                                                                            |  |
|----------|----------------------------------------------------|----------------------------------------------------------------------------------------------------------------|-------------------------------------------------------------------------------------------------------------------------------------------------------------------------------------------------------------------|-----------------------------------------------------------------------------------------------------------------------------------------------------------------------------------------------------------------------------|----------------------------------------------------------------------------------------------------------------------------------------------------------------------------------------------------------------------------------------------------------------------------|--|
| 2014     | 2015                                               | +/-                                                                                                            | 2014                                                                                                                                                                                                              | 2015                                                                                                                                                                                                                        | +/-                                                                                                                                                                                                                                                                        |  |
| 3        | 4                                                  | + 33.3%                                                                                                        | 8                                                                                                                                                                                                                 | 11                                                                                                                                                                                                                          | + 37.5%                                                                                                                                                                                                                                                                    |  |
| 3        | 2                                                  | - 33.3%                                                                                                        | 4                                                                                                                                                                                                                 | 7                                                                                                                                                                                                                           | + 75.0%                                                                                                                                                                                                                                                                    |  |
| \$95,250 | \$187,800                                          | + 97.2%                                                                                                        | \$106,500                                                                                                                                                                                                         | \$136,000                                                                                                                                                                                                                   | + 27.7%                                                                                                                                                                                                                                                                    |  |
| \$95,250 | \$187,800                                          | + 97.2%                                                                                                        | \$99,000                                                                                                                                                                                                          | \$138,921                                                                                                                                                                                                                   | + 40.3%                                                                                                                                                                                                                                                                    |  |
| 98.4%    | 100.3%                                             | + 1.9%                                                                                                         | 97.9%                                                                                                                                                                                                             | 98.5%                                                                                                                                                                                                                       | + 0.6%                                                                                                                                                                                                                                                                     |  |
| 43       | 127                                                | + 194.2%                                                                                                       | 89                                                                                                                                                                                                                | 128                                                                                                                                                                                                                         | + 44.0%                                                                                                                                                                                                                                                                    |  |
| 5        | 5                                                  | 0.0%                                                                                                           |                                                                                                                                                                                                                   |                                                                                                                                                                                                                             |                                                                                                                                                                                                                                                                            |  |
| 2.0      | 3.1                                                | + 53.8%                                                                                                        |                                                                                                                                                                                                                   |                                                                                                                                                                                                                             |                                                                                                                                                                                                                                                                            |  |
|          | 3<br>3<br>\$95,250<br>\$95,250<br>98.4%<br>43<br>5 | 2014  2015    3  4    3  2    \$95,250  \$187,800    \$95,250  \$187,800    \$98.4%  100.3%    43  127    5  5 | 2014  2015  + / -    3  4  + 33.3%    3  2  - 33.3%    \$95,250  \$187,800  + 97.2%    \$95,250  \$187,800  + 97.2%    \$95,250  \$187,800  + 97.2%    \$98.4%  100.3%  + 1.9%    43  127  + 194.2%    5  5  0.0% | 2014  2015  + / -  2014    3  4  + 33.3%  8    3  2  - 33.3%  4    \$95,250  \$187,800  + 97.2%  \$106,500    \$95,250  \$187,800  + 97.2%  \$99,000    98.4%  100.3%  + 1.9%  97.9%    43  127  + 194.2%  89    5  5  0.0% | 2014  2015  + / -  2014  2015    3  4  + 33.3%  8  11    3  2  - 33.3%  4  7    \$95,250  \$187,800  + 97.2%  \$106,500  \$136,000    \$95,250  \$187,800  + 97.2%  \$99,000  \$138,921    98.4%  100.3%  + 1.9%  97.9%  98.5%    43  127  + 194.2%  89  128    5  5  0.0% |  |