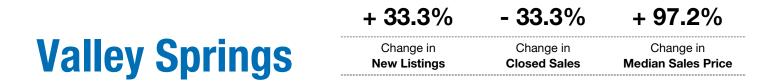

## Local Market Update – May 2015

A RESEARCH TOOL PROVIDED BY THE REALTOR® ASSOCIATION OF THE SIOUX EMPIRE, INC.

|          | May                                                |                                                                                                                |                                                                                                                                                                                                                   | Year to Date                                                                                                                                                                                                                |                                                                                                                                                                                                                                                                            |  |
|----------|----------------------------------------------------|----------------------------------------------------------------------------------------------------------------|-------------------------------------------------------------------------------------------------------------------------------------------------------------------------------------------------------------------|-----------------------------------------------------------------------------------------------------------------------------------------------------------------------------------------------------------------------------|----------------------------------------------------------------------------------------------------------------------------------------------------------------------------------------------------------------------------------------------------------------------------|--|
| 2014     | 2015                                               | +/-                                                                                                            | 2014                                                                                                                                                                                                              | 2015                                                                                                                                                                                                                        | +/-                                                                                                                                                                                                                                                                        |  |
| 3        | 4                                                  | + 33.3%                                                                                                        | 8                                                                                                                                                                                                                 | 11                                                                                                                                                                                                                          | + 37.5%                                                                                                                                                                                                                                                                    |  |
| 3        | 2                                                  | - 33.3%                                                                                                        | 4                                                                                                                                                                                                                 | 7                                                                                                                                                                                                                           | + 75.0%                                                                                                                                                                                                                                                                    |  |
| \$95,250 | \$187,800                                          | + 97.2%                                                                                                        | \$106,500                                                                                                                                                                                                         | \$136,000                                                                                                                                                                                                                   | + 27.7%                                                                                                                                                                                                                                                                    |  |
| \$95,250 | \$187,800                                          | + 97.2%                                                                                                        | \$99,000                                                                                                                                                                                                          | \$138,921                                                                                                                                                                                                                   | + 40.3%                                                                                                                                                                                                                                                                    |  |
| 98.4%    | 100.3%                                             | + 1.9%                                                                                                         | 97.9%                                                                                                                                                                                                             | 98.5%                                                                                                                                                                                                                       | + 0.6%                                                                                                                                                                                                                                                                     |  |
| 43       | 127                                                | + 194.2%                                                                                                       | 89                                                                                                                                                                                                                | 128                                                                                                                                                                                                                         | + 44.0%                                                                                                                                                                                                                                                                    |  |
| 5        | 5                                                  | 0.0%                                                                                                           |                                                                                                                                                                                                                   |                                                                                                                                                                                                                             |                                                                                                                                                                                                                                                                            |  |
| 2.0      | 3.1                                                | + 53.8%                                                                                                        |                                                                                                                                                                                                                   |                                                                                                                                                                                                                             |                                                                                                                                                                                                                                                                            |  |
|          | 3<br>3<br>\$95,250<br>\$95,250<br>98.4%<br>43<br>5 | 2014  2015    3  4    3  2    \$95,250  \$187,800    \$95,250  \$187,800    \$98.4%  100.3%    43  127    5  5 | 2014  2015  + / -    3  4  + 33.3%    3  2  - 33.3%    \$95,250  \$187,800  + 97.2%    \$95,250  \$187,800  + 97.2%    \$95,250  \$187,800  + 97.2%    \$98.4%  100.3%  + 1.9%    43  127  + 194.2%    5  5  0.0% | 2014  2015  + / -  2014    3  4  + 33.3%  8    3  2  - 33.3%  4    \$95,250  \$187,800  + 97.2%  \$106,500    \$95,250  \$187,800  + 97.2%  \$99,000    98.4%  100.3%  + 1.9%  97.9%    43  127  + 194.2%  89    5  5  0.0% | 2014  2015  + / -  2014  2015    3  4  + 33.3%  8  11    3  2  - 33.3%  4  7    \$95,250  \$187,800  + 97.2%  \$106,500  \$136,000    \$95,250  \$187,800  + 97.2%  \$99,000  \$138,921    98.4%  100.3%  + 1.9%  97.9%  98.5%    43  127  + 194.2%  89  128    5  5  0.0% |  |