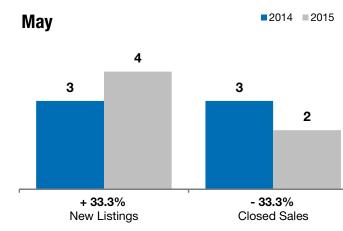

## Local Market Update – May 2015

A RESEARCH TOOL PROVIDED BY THE REALTOR® ASSOCIATION OF THE SIOUX EMPIRE, INC.

|          | May                                                |                                                                                                                |                                                                                                                                                                                                                   | Year to Date                                                                                                                                                                                                                |                                                                                                                                                                                                                                                                            |  |
|----------|----------------------------------------------------|----------------------------------------------------------------------------------------------------------------|-------------------------------------------------------------------------------------------------------------------------------------------------------------------------------------------------------------------|-----------------------------------------------------------------------------------------------------------------------------------------------------------------------------------------------------------------------------|----------------------------------------------------------------------------------------------------------------------------------------------------------------------------------------------------------------------------------------------------------------------------|--|
| 2014     | 2015                                               | +/-                                                                                                            | 2014                                                                                                                                                                                                              | 2015                                                                                                                                                                                                                        | +/-                                                                                                                                                                                                                                                                        |  |
| 3        | 4                                                  | + 33.3%                                                                                                        | 8                                                                                                                                                                                                                 | 11                                                                                                                                                                                                                          | + 37.5%                                                                                                                                                                                                                                                                    |  |
| 3        | 2                                                  | - 33.3%                                                                                                        | 4                                                                                                                                                                                                                 | 7                                                                                                                                                                                                                           | + 75.0%                                                                                                                                                                                                                                                                    |  |
| \$95,250 | \$187,800                                          | + 97.2%                                                                                                        | \$106,500                                                                                                                                                                                                         | \$136,000                                                                                                                                                                                                                   | + 27.7%                                                                                                                                                                                                                                                                    |  |
| \$95,250 | \$187,800                                          | + 97.2%                                                                                                        | \$99,000                                                                                                                                                                                                          | \$138,921                                                                                                                                                                                                                   | + 40.3%                                                                                                                                                                                                                                                                    |  |
| 98.4%    | 100.3%                                             | + 1.9%                                                                                                         | 97.9%                                                                                                                                                                                                             | 98.5%                                                                                                                                                                                                                       | + 0.6%                                                                                                                                                                                                                                                                     |  |
| 43       | 127                                                | + 194.2%                                                                                                       | 89                                                                                                                                                                                                                | 128                                                                                                                                                                                                                         | + 44.0%                                                                                                                                                                                                                                                                    |  |
| 5        | 5                                                  | 0.0%                                                                                                           |                                                                                                                                                                                                                   |                                                                                                                                                                                                                             |                                                                                                                                                                                                                                                                            |  |
| 2.0      | 3.1                                                | + 53.8%                                                                                                        |                                                                                                                                                                                                                   |                                                                                                                                                                                                                             |                                                                                                                                                                                                                                                                            |  |
|          | 3<br>3<br>\$95,250<br>\$95,250<br>98.4%<br>43<br>5 | 2014  2015    3  4    3  2    \$95,250  \$187,800    \$95,250  \$187,800    \$98.4%  100.3%    43  127    5  5 | 2014  2015  + / -    3  4  + 33.3%    3  2  - 33.3%    \$95,250  \$187,800  + 97.2%    \$95,250  \$187,800  + 97.2%    \$95,250  \$187,800  + 97.2%    \$98.4%  100.3%  + 1.9%    43  127  + 194.2%    5  5  0.0% | 2014  2015  + / -  2014    3  4  + 33.3%  8    3  2  - 33.3%  4    \$95,250  \$187,800  + 97.2%  \$106,500    \$95,250  \$187,800  + 97.2%  \$99,000    98.4%  100.3%  + 1.9%  97.9%    43  127  + 194.2%  89    5  5  0.0% | 2014  2015  + / -  2014  2015    3  4  + 33.3%  8  11    3  2  - 33.3%  4  7    \$95,250  \$187,800  + 97.2%  \$106,500  \$136,000    \$95,250  \$187,800  + 97.2%  \$99,000  \$138,921    98.4%  100.3%  + 1.9%  97.9%  98.5%    43  127  + 194.2%  89  128    5  5  0.0% |  |