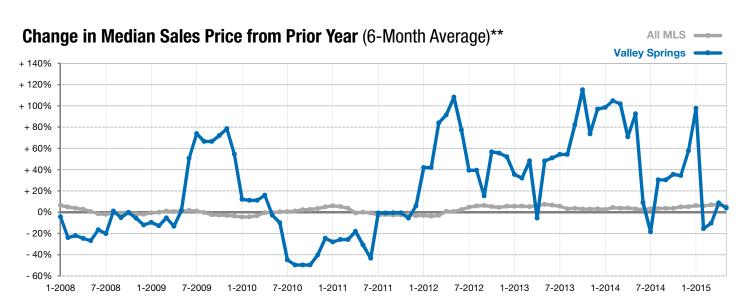

for list prices from any previous listing contracts or seller concessions. | Activity for one month can sometimes look extreme due to small sample size

\*\* Each dot represents the change in median sales price from the prior year using a 6-month weighted average. This means that each of the 6 months used in a dot are proportioned according to their share of sales during that period. | Current as of June 4, 2015. All data from RASE Multiple Listing Service. | Powered by 10K Research and Marketing.