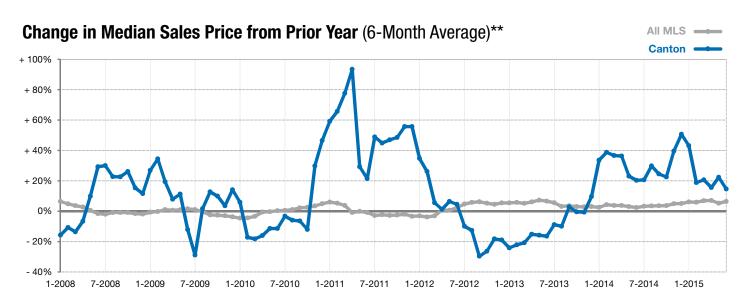

<sup>\*</sup> Does not account for list prices from any previous listing contracts or seller concessions. | Activity for one month can sometimes look extreme due to small sample size.

<sup>\*\*</sup> Each dot represents the change in median sales price from the prior year using a 6-month weighted average. This means that each of the 6 months used in a dot are proportioned according to their share of sales during that period. | Current as of July 7, 2015. All data from RASE Multiple Listing Service. | Powered by 10K Research and Marketing.