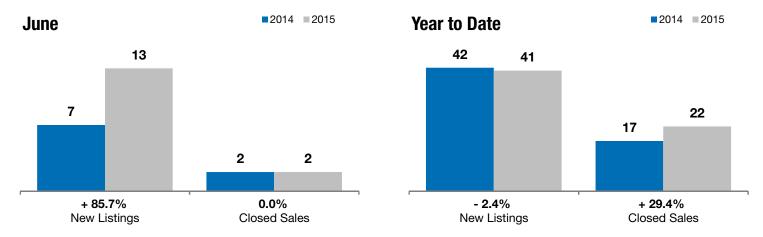

## **Canton**

+85.7%

0.0%

+ 82.6%

Change in New Listings Change in Closed Sales

Change in **Median Sales Price** 

| Lincoln County, SD                       |           | June      |         |           | Year to Date |         |  |
|------------------------------------------|-----------|-----------|---------|-----------|--------------|---------|--|
|                                          | 2014      | 2015      | +/-     | 2014      | 2015         | +/-     |  |
| New Listings                             | 7         | 13        | + 85.7% | 42        | 41           | - 2.4%  |  |
| Closed Sales                             | 2         | 2         | 0.0%    | 17        | 22           | + 29.4% |  |
| Median Sales Price*                      | \$194,875 | \$355,900 | + 82.6% | \$127,000 | \$136,950    | + 7.8%  |  |
| Average Sales Price*                     | \$194,875 | \$355,900 | + 82.6% | \$128,709 | \$163,023    | + 26.7% |  |
| Percent of Original List Price Received* | 96.7%     | 99.3%     | + 2.6%  | 95.2%     | 98.4%        | + 3.4%  |  |
| Average Days on Market Until Sale        | 151       | 68        | - 54.8% | 134       | 147          | + 10.0% |  |
| Inventory of Homes for Sale              | 29        | 28        | - 3.4%  |           |              |         |  |
| Months Supply of Inventory               | 9.4       | 8.4       | - 10.5% |           |              |         |  |