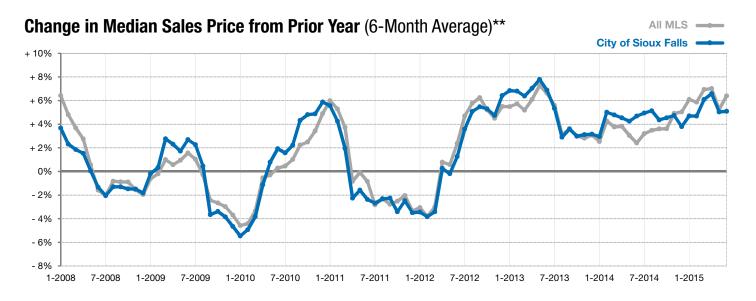

<sup>\*</sup> Does not account for list prices from any previous listing contracts or seller concessions. | Activity for one month can sometimes look extreme due to small sample size.

<sup>\*\*</sup> Each dot represents the change in median sales price from the prior year using a 6-month weighted average. This means that each of the 6 months used in a dot are proportioned according to their share of sales during that period. | Current as of July 7, 2015. All data from RASE Multiple Listing Service. | Powered by 10K Research and Marketing.