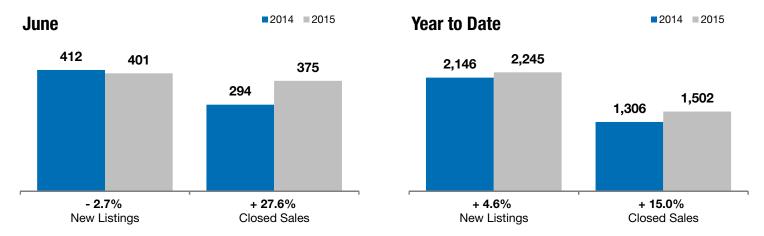

## City of Sioux Falls

- 2.7%

+ 27.6%

+ 11.5%

Change in **New Listings** 

Change in Closed Sales

Change in **Median Sales Price** 

Lincoln and Minnehaha Counties, SD

| Year | to   | Date    |
|------|------|---------|
| 1    | Year | Year to |

|                                          | 2014      | 2015      | +/-     | 2014      | 2015      | +/-     |
|------------------------------------------|-----------|-----------|---------|-----------|-----------|---------|
| New Listings                             | 412       | 401       | - 2.7%  | 2,146     | 2,245     | + 4.6%  |
| Closed Sales                             | 294       | 375       | + 27.6% | 1,306     | 1,502     | + 15.0% |
| Median Sales Price*                      | \$165,000 | \$184,000 | + 11.5% | \$162,250 | \$174,700 | + 7.7%  |
| Average Sales Price*                     | \$194,299 | \$211,874 | + 9.0%  | \$186,710 | \$197,890 | + 6.0%  |
| Percent of Original List Price Received* | 98.9%     | 99.3%     | + 0.4%  | 98.5%     | 98.7%     | + 0.2%  |
| Average Days on Market Until Sale        | 86        | 84        | - 2.4%  | 93        | 90        | - 3.6%  |
| Inventory of Homes for Sale              | 1,211     | 916       | - 24.4% |           |           |         |
| Months Supply of Inventory               | 6.0       | 3.5       | - 42.1% |           |           |         |