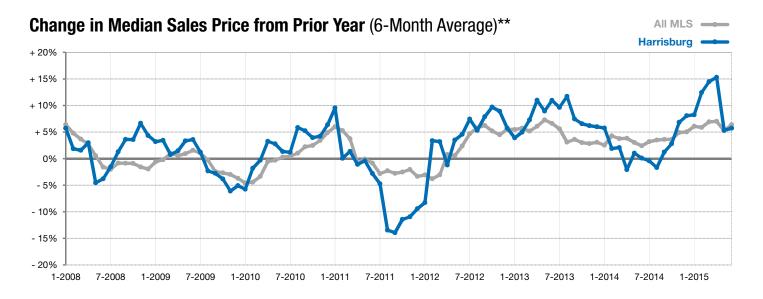

<sup>\*</sup> Does not account for list prices from any previous listing contracts or seller concessions. | Activity for one month can sometimes look extreme due to small sample size.

<sup>\*\*</sup> Each dot represents the change in median sales price from the prior year using a 6-month weighted average. This means that each of the 6 months used in a dot are proportioned according to their share of sales during that period. | Current as of July 7, 2015. All data from RASE Multiple Listing Service. | Powered by 10K Research and Marketing.