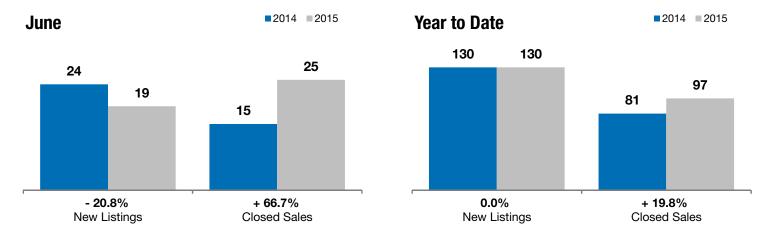

## **Harrisburg**

- 20.8%

+ 66.7%

+ 12.7%

Change in New Listings Change in Closed Sales

Change in **Median Sales Price** 

Vear to Date

| Lincoln County, SD                       | Julie     |           |         | rear to Date |           |         |
|------------------------------------------|-----------|-----------|---------|--------------|-----------|---------|
|                                          | 2014      | 2015      | +/-     | 2014         | 2015      | +/-     |
| New Listings                             | 24        | 19        | - 20.8% | 130          | 130       | 0.0%    |
| Closed Sales                             | 15        | 25        | + 66.7% | 81           | 97        | + 19.8% |
| Median Sales Price*                      | \$164,500 | \$185,400 | + 12.7% | \$164,500    | \$186,000 | + 13.1% |
| Average Sales Price*                     | \$172,502 | \$236,548 | + 37.1% | \$180,194    | \$207,797 | + 15.3% |
| Percent of Original List Price Received* | 99.0%     | 98.8%     | - 0.1%  | 98.8%        | 99.2%     | + 0.4%  |
| Average Days on Market Until Sale        | 62        | 81        | + 29.5% | 75           | 92        | + 21.8% |
| Inventory of Homes for Sale              | 67        | 46        | - 31.3% |              |           |         |
| Months Supply of Inventory               | 5.5       | 2.7       | - 51.2% |              |           |         |