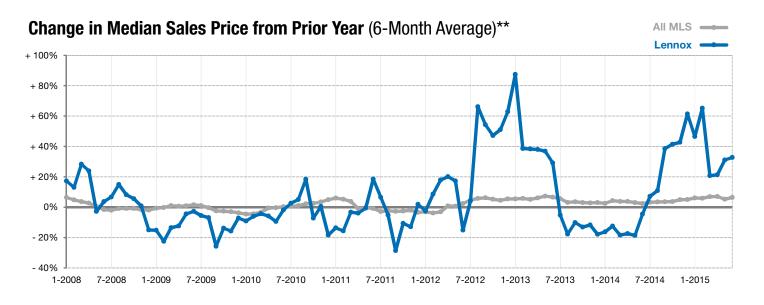

<sup>\*</sup> Does not account for list prices from any previous listing contracts or seller concessions. | Activity for one month can sometimes look extreme due to small sample size.

<sup>\*\*</sup> Each dot represents the change in median sales price from the prior year using a 6-month weighted average. This means that each of the 6 months used in a dot are proportioned according to their share of sales during that period. | Current as of July 7, 2015. All data from RASE Multiple Listing Service. | Powered by 10K Research and Marketing.