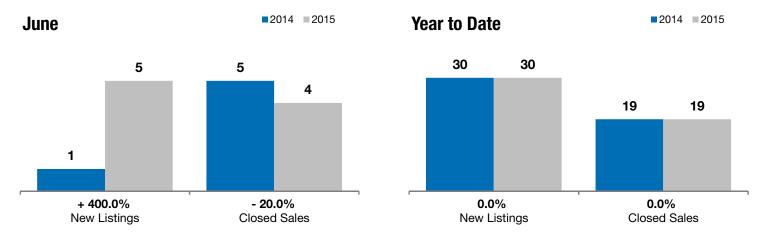

## Lennox

+ 400.0%

- 20.0%

+ 12.6%

Change in New Listings Change in Closed Sales

Change in **Median Sales Price** 

| Lincoln County, SD                       | June      |           |          | Year to Date |           |         |
|------------------------------------------|-----------|-----------|----------|--------------|-----------|---------|
|                                          | 2014      | 2015      | +/-      | 2014         | 2015      | +/-     |
| New Listings                             | 1         | 5         | + 400.0% | 30           | 30        | 0.0%    |
| Closed Sales                             | 5         | 4         | - 20.0%  | 19           | 19        | 0.0%    |
| Median Sales Price*                      | \$129,900 | \$146,250 | + 12.6%  | \$127,000    | \$134,000 | + 5.5%  |
| Average Sales Price*                     | \$137,580 | \$160,600 | + 16.7%  | \$118,195    | \$150,313 | + 27.2% |
| Percent of Original List Price Received* | 98.5%     | 97.2%     | - 1.3%   | 97.9%        | 98.5%     | + 0.6%  |
| Average Days on Market Until Sale        | 80        | 98        | + 22.8%  | 72           | 102       | + 40.9% |
| Inventory of Homes for Sale              | 14        | 14        | 0.0%     |              |           |         |
| Months Supply of Inventory               | 3.9       | 4.0       | + 3.9%   |              |           |         |