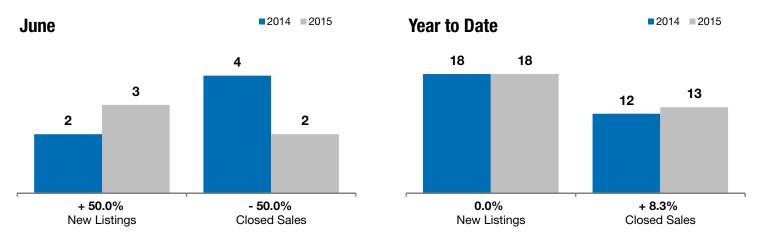

## **Parker**

+ 50.0%

- 50.0%

+ 46.9%

Change in New Listings Change in Closed Sales

Change in Median Sales Price

| Turner County, SD                        |           | June      |         |           | Year to Date |         |  |
|------------------------------------------|-----------|-----------|---------|-----------|--------------|---------|--|
|                                          | 2014      | 2015      | +/-     | 2014      | 2015         | +/-     |  |
| New Listings                             | 2         | 3         | + 50.0% | 18        | 18           | 0.0%    |  |
| Closed Sales                             | 4         | 2         | - 50.0% | 12        | 13           | + 8.3%  |  |
| Median Sales Price*                      | \$71,200  | \$104,625 | + 46.9% | \$125,000 | \$110,000    | - 12.0% |  |
| Average Sales Price*                     | \$102,350 | \$104,625 | + 2.2%  | \$130,700 | \$115,996    | - 11.3% |  |
| Percent of Original List Price Received* | 90.5%     | 100.0%    | + 10.5% | 94.1%     | 98.4%        | + 4.6%  |  |
| Average Days on Market Until Sale        | 51        | 28        | - 45.5% | 119       | 63           | - 46.5% |  |
| Inventory of Homes for Sale              | 7         | 9         | + 28.6% |           |              |         |  |
| Months Supply of Inventory               | 3.2       | 3.3       | + 4.8%  |           |              |         |  |