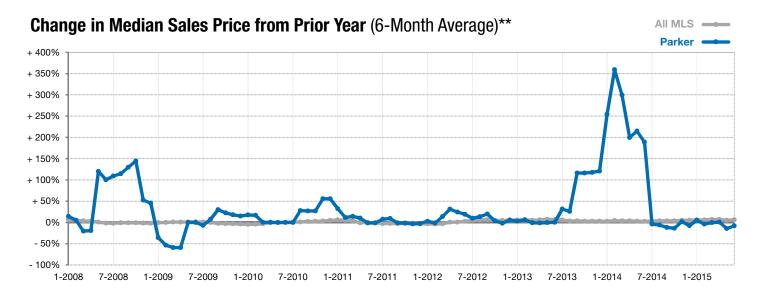

<sup>\*</sup> Does not account for list prices from any previous listing contracts or seller concessions. | Activity for one month can sometimes look extreme due to small sample size.

<sup>\*\*</sup> Each dot represents the change in median sales price from the prior year using a 6-month weighted average. This means that each of the 6 months used in a dot are proportioned according to their share of sales during that period. | Current as of July 7, 2015. All data from RASE Multiple Listing Service. | Powered by 10K Research and Marketing.