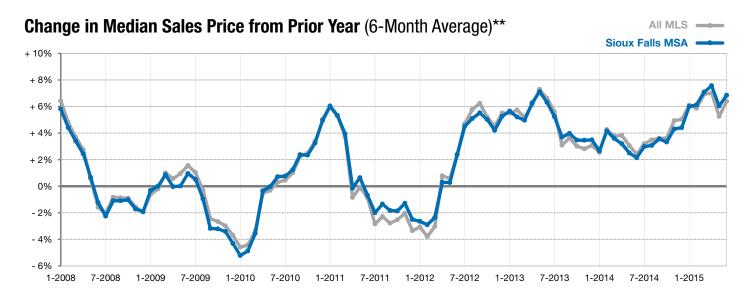

## **Sioux Falls MSA**

+ 4.9% + 32.5%

+ 12.4%

Change in New Listings Change in Closed Sales

Change in **Median Sales Price** 

| 4-County Metro Region                                                                                                                                                                                                                                                                                                                                                                                                                                                                                                                                                                                                                                                                                                                                                                                                                                                                                                                                                                                                                                                                                                                                                                                                                                                                                                                                                                                                                                                                                                                                                                                                                                                                                                                                                                                                                                                                                                                                                                                                                                                                                                          | June          |           |         | Year to Date |           |         |
|--------------------------------------------------------------------------------------------------------------------------------------------------------------------------------------------------------------------------------------------------------------------------------------------------------------------------------------------------------------------------------------------------------------------------------------------------------------------------------------------------------------------------------------------------------------------------------------------------------------------------------------------------------------------------------------------------------------------------------------------------------------------------------------------------------------------------------------------------------------------------------------------------------------------------------------------------------------------------------------------------------------------------------------------------------------------------------------------------------------------------------------------------------------------------------------------------------------------------------------------------------------------------------------------------------------------------------------------------------------------------------------------------------------------------------------------------------------------------------------------------------------------------------------------------------------------------------------------------------------------------------------------------------------------------------------------------------------------------------------------------------------------------------------------------------------------------------------------------------------------------------------------------------------------------------------------------------------------------------------------------------------------------------------------------------------------------------------------------------------------------------|---------------|-----------|---------|--------------|-----------|---------|
|                                                                                                                                                                                                                                                                                                                                                                                                                                                                                                                                                                                                                                                                                                                                                                                                                                                                                                                                                                                                                                                                                                                                                                                                                                                                                                                                                                                                                                                                                                                                                                                                                                                                                                                                                                                                                                                                                                                                                                                                                                                                                                                                | 2014          | 2015      | +/-     | 2014         | 2015      | +/-     |
| New Listings                                                                                                                                                                                                                                                                                                                                                                                                                                                                                                                                                                                                                                                                                                                                                                                                                                                                                                                                                                                                                                                                                                                                                                                                                                                                                                                                                                                                                                                                                                                                                                                                                                                                                                                                                                                                                                                                                                                                                                                                                                                                                                                   | 513           | 538       | + 4.9%  | 2,768        | 2,911     | + 5.2%  |
| Closed Sales                                                                                                                                                                                                                                                                                                                                                                                                                                                                                                                                                                                                                                                                                                                                                                                                                                                                                                                                                                                                                                                                                                                                                                                                                                                                                                                                                                                                                                                                                                                                                                                                                                                                                                                                                                                                                                                                                                                                                                                                                                                                                                                   | 363           | 481       | + 32.5% | 1,680        | 1,940     | + 15.5% |
| Median Sales Price*                                                                                                                                                                                                                                                                                                                                                                                                                                                                                                                                                                                                                                                                                                                                                                                                                                                                                                                                                                                                                                                                                                                                                                                                                                                                                                                                                                                                                                                                                                                                                                                                                                                                                                                                                                                                                                                                                                                                                                                                                                                                                                            | \$164,500     | \$184,900 | + 12.4% | \$160,000    | \$175,000 | + 9.4%  |
| Average Sales Price*                                                                                                                                                                                                                                                                                                                                                                                                                                                                                                                                                                                                                                                                                                                                                                                                                                                                                                                                                                                                                                                                                                                                                                                                                                                                                                                                                                                                                                                                                                                                                                                                                                                                                                                                                                                                                                                                                                                                                                                                                                                                                                           | \$191,522     | \$212,834 | + 11.1% | \$183,025    | \$196,632 | + 7.4%  |
| Percent of Original List Price Received*                                                                                                                                                                                                                                                                                                                                                                                                                                                                                                                                                                                                                                                                                                                                                                                                                                                                                                                                                                                                                                                                                                                                                                                                                                                                                                                                                                                                                                                                                                                                                                                                                                                                                                                                                                                                                                                                                                                                                                                                                                                                                       | 98.8%         | 99.2%     | + 0.4%  | 98.4%        | 98.7%     | + 0.3%  |
| Average Days on Market Until Sale                                                                                                                                                                                                                                                                                                                                                                                                                                                                                                                                                                                                                                                                                                                                                                                                                                                                                                                                                                                                                                                                                                                                                                                                                                                                                                                                                                                                                                                                                                                                                                                                                                                                                                                                                                                                                                                                                                                                                                                                                                                                                              | 86            | 84        | - 1.9%  | 94           | 92        | - 1.9%  |
| Inventory of Homes for Sale                                                                                                                                                                                                                                                                                                                                                                                                                                                                                                                                                                                                                                                                                                                                                                                                                                                                                                                                                                                                                                                                                                                                                                                                                                                                                                                                                                                                                                                                                                                                                                                                                                                                                                                                                                                                                                                                                                                                                                                                                                                                                                    | 1,577         | 1,223     | - 22.4% |              |           |         |
| Months Supply of Inventory                                                                                                                                                                                                                                                                                                                                                                                                                                                                                                                                                                                                                                                                                                                                                                                                                                                                                                                                                                                                                                                                                                                                                                                                                                                                                                                                                                                                                                                                                                                                                                                                                                                                                                                                                                                                                                                                                                                                                                                                                                                                                                     | 6.0           | 3.6       | - 40.1% |              |           |         |
| + Dans and a second for the data of the second seco | 1 1 4 11 11 6 |           |         |              |           |         |

<sup>\*</sup> Does not account for list prices from any previous listing contracts or seller concessions. | Activity for one month can sometimes look extreme due to small sample size.

<sup>\*\*</sup> Each dot represents the change in median sales price from the prior year using a 6-month weighted average. This means that each of the 6 months used in a dot are proportioned according to their share of sales during that period. | Current as of July 7, 2015. All data from RASE Multiple Listing Service. | Powered by 10K Research and Marketing.