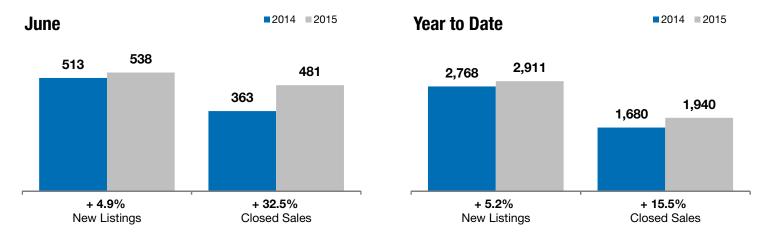

## **Sioux Falls MSA**

+ 4.9% + 32.5%

+ 12.4%

Change in New Listings Change in Closed Sales

Change in **Median Sales Price** 

| 4-County Metro Region                                                                                                                                                                                                                                                                                                                                                                                                                                                                                                                                                                                                                                                                                                                                                                                                                                                                                                                                                                                                                                                                                                                                                                                                                                                                                                                                                                                                                                                                                                                                                                                                                                                                                                                                                                                                                                                                                                                                                                                                                                                                                                          | June          |           |         | Year to Date |           |         |
|--------------------------------------------------------------------------------------------------------------------------------------------------------------------------------------------------------------------------------------------------------------------------------------------------------------------------------------------------------------------------------------------------------------------------------------------------------------------------------------------------------------------------------------------------------------------------------------------------------------------------------------------------------------------------------------------------------------------------------------------------------------------------------------------------------------------------------------------------------------------------------------------------------------------------------------------------------------------------------------------------------------------------------------------------------------------------------------------------------------------------------------------------------------------------------------------------------------------------------------------------------------------------------------------------------------------------------------------------------------------------------------------------------------------------------------------------------------------------------------------------------------------------------------------------------------------------------------------------------------------------------------------------------------------------------------------------------------------------------------------------------------------------------------------------------------------------------------------------------------------------------------------------------------------------------------------------------------------------------------------------------------------------------------------------------------------------------------------------------------------------------|---------------|-----------|---------|--------------|-----------|---------|
|                                                                                                                                                                                                                                                                                                                                                                                                                                                                                                                                                                                                                                                                                                                                                                                                                                                                                                                                                                                                                                                                                                                                                                                                                                                                                                                                                                                                                                                                                                                                                                                                                                                                                                                                                                                                                                                                                                                                                                                                                                                                                                                                | 2014          | 2015      | +/-     | 2014         | 2015      | +/-     |
| New Listings                                                                                                                                                                                                                                                                                                                                                                                                                                                                                                                                                                                                                                                                                                                                                                                                                                                                                                                                                                                                                                                                                                                                                                                                                                                                                                                                                                                                                                                                                                                                                                                                                                                                                                                                                                                                                                                                                                                                                                                                                                                                                                                   | 513           | 538       | + 4.9%  | 2,768        | 2,911     | + 5.2%  |
| Closed Sales                                                                                                                                                                                                                                                                                                                                                                                                                                                                                                                                                                                                                                                                                                                                                                                                                                                                                                                                                                                                                                                                                                                                                                                                                                                                                                                                                                                                                                                                                                                                                                                                                                                                                                                                                                                                                                                                                                                                                                                                                                                                                                                   | 363           | 481       | + 32.5% | 1,680        | 1,940     | + 15.5% |
| Median Sales Price*                                                                                                                                                                                                                                                                                                                                                                                                                                                                                                                                                                                                                                                                                                                                                                                                                                                                                                                                                                                                                                                                                                                                                                                                                                                                                                                                                                                                                                                                                                                                                                                                                                                                                                                                                                                                                                                                                                                                                                                                                                                                                                            | \$164,500     | \$184,900 | + 12.4% | \$160,000    | \$175,000 | + 9.4%  |
| Average Sales Price*                                                                                                                                                                                                                                                                                                                                                                                                                                                                                                                                                                                                                                                                                                                                                                                                                                                                                                                                                                                                                                                                                                                                                                                                                                                                                                                                                                                                                                                                                                                                                                                                                                                                                                                                                                                                                                                                                                                                                                                                                                                                                                           | \$191,522     | \$212,834 | + 11.1% | \$183,025    | \$196,632 | + 7.4%  |
| Percent of Original List Price Received*                                                                                                                                                                                                                                                                                                                                                                                                                                                                                                                                                                                                                                                                                                                                                                                                                                                                                                                                                                                                                                                                                                                                                                                                                                                                                                                                                                                                                                                                                                                                                                                                                                                                                                                                                                                                                                                                                                                                                                                                                                                                                       | 98.8%         | 99.2%     | + 0.4%  | 98.4%        | 98.7%     | + 0.3%  |
| Average Days on Market Until Sale                                                                                                                                                                                                                                                                                                                                                                                                                                                                                                                                                                                                                                                                                                                                                                                                                                                                                                                                                                                                                                                                                                                                                                                                                                                                                                                                                                                                                                                                                                                                                                                                                                                                                                                                                                                                                                                                                                                                                                                                                                                                                              | 86            | 84        | - 1.9%  | 94           | 92        | - 1.9%  |
| Inventory of Homes for Sale                                                                                                                                                                                                                                                                                                                                                                                                                                                                                                                                                                                                                                                                                                                                                                                                                                                                                                                                                                                                                                                                                                                                                                                                                                                                                                                                                                                                                                                                                                                                                                                                                                                                                                                                                                                                                                                                                                                                                                                                                                                                                                    | 1,577         | 1,223     | - 22.4% |              |           |         |
| Months Supply of Inventory                                                                                                                                                                                                                                                                                                                                                                                                                                                                                                                                                                                                                                                                                                                                                                                                                                                                                                                                                                                                                                                                                                                                                                                                                                                                                                                                                                                                                                                                                                                                                                                                                                                                                                                                                                                                                                                                                                                                                                                                                                                                                                     | 6.0           | 3.6       | - 40.1% |              |           |         |
| + Dans and a second for the data of the second seco | 1 1 4 11 11 6 |           |         |              |           |         |