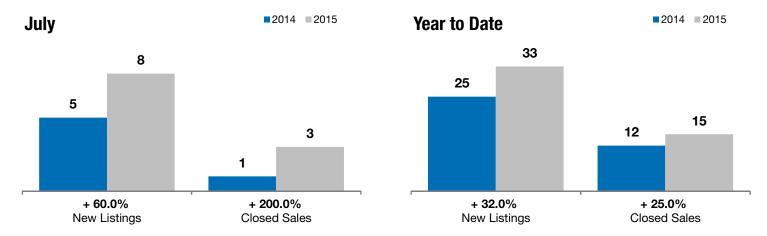

## **Beresford**

+ 60.0%

Lista

+ 200.0%

- 31.5%

Change in New Listings Change in Closed Sales

Change in **Median Sales Price** 

| July      |                                                        |                                                                                     | Year to Date                                                                                                                                                                                                                                               |                                                                                                                                                                                                                                                                                                                                                                                                                                                         |                                                                                                                                                                                                                                                                                                                                                                                                                                                                                                                                                          |
|-----------|--------------------------------------------------------|-------------------------------------------------------------------------------------|------------------------------------------------------------------------------------------------------------------------------------------------------------------------------------------------------------------------------------------------------------|---------------------------------------------------------------------------------------------------------------------------------------------------------------------------------------------------------------------------------------------------------------------------------------------------------------------------------------------------------------------------------------------------------------------------------------------------------|----------------------------------------------------------------------------------------------------------------------------------------------------------------------------------------------------------------------------------------------------------------------------------------------------------------------------------------------------------------------------------------------------------------------------------------------------------------------------------------------------------------------------------------------------------|
| 2014      | 2015                                                   | +/-                                                                                 | 2014                                                                                                                                                                                                                                                       | 2015                                                                                                                                                                                                                                                                                                                                                                                                                                                    | +/-                                                                                                                                                                                                                                                                                                                                                                                                                                                                                                                                                      |
| 5         | 8                                                      | + 60.0%                                                                             | 25                                                                                                                                                                                                                                                         | 33                                                                                                                                                                                                                                                                                                                                                                                                                                                      | + 32.0%                                                                                                                                                                                                                                                                                                                                                                                                                                                                                                                                                  |
| 1         | 3                                                      | + 200.0%                                                                            | 12                                                                                                                                                                                                                                                         | 15                                                                                                                                                                                                                                                                                                                                                                                                                                                      | + 25.0%                                                                                                                                                                                                                                                                                                                                                                                                                                                                                                                                                  |
| \$130,000 | \$89,000                                               | - 31.5%                                                                             | \$106,950                                                                                                                                                                                                                                                  | \$110,000                                                                                                                                                                                                                                                                                                                                                                                                                                               | + 2.9%                                                                                                                                                                                                                                                                                                                                                                                                                                                                                                                                                   |
| \$130,000 | \$100,400                                              | - 22.8%                                                                             | \$137,033                                                                                                                                                                                                                                                  | \$115,600                                                                                                                                                                                                                                                                                                                                                                                                                                               | - 15.6%                                                                                                                                                                                                                                                                                                                                                                                                                                                                                                                                                  |
| 89.7%     | 94.7%                                                  | + 5.6%                                                                              | 94.4%                                                                                                                                                                                                                                                      | 95.3%                                                                                                                                                                                                                                                                                                                                                                                                                                                   | + 0.9%                                                                                                                                                                                                                                                                                                                                                                                                                                                                                                                                                   |
| 293       | 130                                                    | - 55.6%                                                                             | 156                                                                                                                                                                                                                                                        | 178                                                                                                                                                                                                                                                                                                                                                                                                                                                     | + 13.9%                                                                                                                                                                                                                                                                                                                                                                                                                                                                                                                                                  |
| 26        | 22                                                     | - 15.4%                                                                             |                                                                                                                                                                                                                                                            |                                                                                                                                                                                                                                                                                                                                                                                                                                                         |                                                                                                                                                                                                                                                                                                                                                                                                                                                                                                                                                          |
| 12.4      | 7.3                                                    | - 40.8%                                                                             |                                                                                                                                                                                                                                                            |                                                                                                                                                                                                                                                                                                                                                                                                                                                         |                                                                                                                                                                                                                                                                                                                                                                                                                                                                                                                                                          |
|           | 5<br>1<br>\$130,000<br>\$130,000<br>89.7%<br>293<br>26 | 2014 2015  5 8 1 3 \$130,000 \$89,000 \$130,000 \$100,400 89.7% 94.7% 293 130 26 22 | 2014     2015     + / -       5     8     + 60.0%       1     3     + 200.0%       \$130,000     \$89,000     - 31.5%       \$130,000     \$100,400     - 22.8%       89.7%     94.7%     + 5.6%       293     130     - 55.6%       26     22     - 15.4% | 2014         2015         + / -         2014           5         8         + 60.0%         25           1         3         + 200.0%         12           \$130,000         \$89,000         - 31.5%         \$106,950           \$130,000         \$100,400         - 22.8%         \$137,033           89.7%         94.7%         + 5.6%         94.4%           293         130         - 55.6%         156           26         22         - 15.4% | 2014         2015         + / -         2014         2015           5         8         + 60.0%         25         33           1         3         + 200.0%         12         15           \$130,000         \$89,000         - 31.5%         \$106,950         \$110,000           \$130,000         \$100,400         - 22.8%         \$137,033         \$115,600           89.7%         94.7%         + 5.6%         94.4%         95.3%           293         130         - 55.6%         156         178           26         22         - 15.4% |