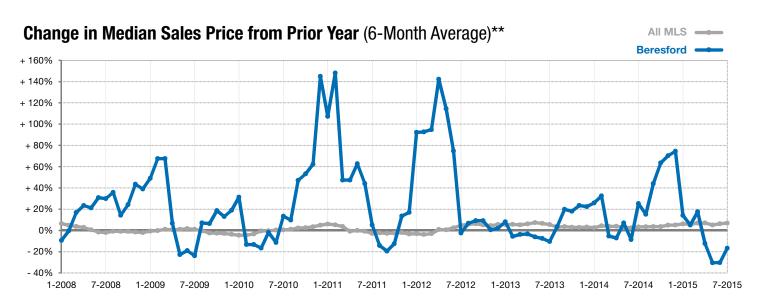

<sup>\*</sup> Does not account for list prices from any previous listing contracts or seller concessions. | Activity for one month can sometimes look extreme due to small sample size.

<sup>\*\*</sup> Each dot represents the change in median sales price from the prior year using a 6-month weighted average. This means that each of the 6 months used in a dot are proportioned according to their share of sales during that period. | Current as of August 6, 2015. All data from RASE Multiple Listing Service. | Powered by 10K Research and Marketing.