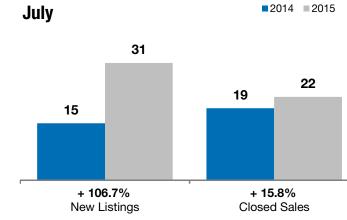

## Local Market Update – July 2015

A RESEARCH TOOL PROVIDED BY THE REALTOR® ASSOCIATION OF THE SIOUX EMPIRE, INC.

■2014 ■2015

|         | + 106.7%     | + 15.8%      | + 19.3%            |  |
|---------|--------------|--------------|--------------------|--|
| Drondon | Change in    | Change in    | Change in          |  |
| Brandon | New Listings | Closed Sales | Median Sales Price |  |
|         |              |              |                    |  |

| July      |                                                         |                                                                                                                    | Year to Date                                                                                                                                                                           |                                                                                                                                                                                                                                       |                                                                                                                                                                                                                                                                                        |
|-----------|---------------------------------------------------------|--------------------------------------------------------------------------------------------------------------------|----------------------------------------------------------------------------------------------------------------------------------------------------------------------------------------|---------------------------------------------------------------------------------------------------------------------------------------------------------------------------------------------------------------------------------------|----------------------------------------------------------------------------------------------------------------------------------------------------------------------------------------------------------------------------------------------------------------------------------------|
| 2014      | 2015                                                    | +/-                                                                                                                | 2014                                                                                                                                                                                   | 2015                                                                                                                                                                                                                                  | +/-                                                                                                                                                                                                                                                                                    |
| 15        | 31                                                      | + 106.7%                                                                                                           | 130                                                                                                                                                                                    | 173                                                                                                                                                                                                                                   | + 33.1%                                                                                                                                                                                                                                                                                |
| 19        | 22                                                      | + 15.8%                                                                                                            | 82                                                                                                                                                                                     | 112                                                                                                                                                                                                                                   | + 36.6%                                                                                                                                                                                                                                                                                |
| \$171,000 | \$204,000                                               | + 19.3%                                                                                                            | \$180,650                                                                                                                                                                              | \$197,500                                                                                                                                                                                                                             | + 9.3%                                                                                                                                                                                                                                                                                 |
| \$200,747 | \$209,178                                               | + 4.2%                                                                                                             | \$212,919                                                                                                                                                                              | \$221,525                                                                                                                                                                                                                             | + 4.0%                                                                                                                                                                                                                                                                                 |
| 99.2%     | 99.1%                                                   | - 0.1%                                                                                                             | 98.4%                                                                                                                                                                                  | 98.9%                                                                                                                                                                                                                                 | + 0.5%                                                                                                                                                                                                                                                                                 |
| 91        | 78                                                      | - 14.6%                                                                                                            | 99                                                                                                                                                                                     | 85                                                                                                                                                                                                                                    | - 14.5%                                                                                                                                                                                                                                                                                |
| 62        | 64                                                      | + 3.2%                                                                                                             |                                                                                                                                                                                        |                                                                                                                                                                                                                                       |                                                                                                                                                                                                                                                                                        |
| 5.3       | 4.1                                                     | - 22.6%                                                                                                            |                                                                                                                                                                                        |                                                                                                                                                                                                                                       |                                                                                                                                                                                                                                                                                        |
|           | 15<br>19<br>\$171,000<br>\$200,747<br>99.2%<br>91<br>62 | 2014  2015    15  31    19  22    \$171,000  \$204,000    \$200,747  \$209,178    99.2%  99.1%    91  78    62  64 | 2014  2015  + / -    15  31  + 106.7%    19  22  + 15.8%    \$171,000  \$204,000  + 19.3%    \$200,747  \$209,178  + 4.2%    99.2%  99.1%  - 0.1%    91  78  - 14.6%    62  64  + 3.2% | 2014  2015  + / -  2014    15  31  + 106.7%  130    19  22  + 15.8%  82    \$171,000  \$204,000  + 19.3%  \$180,650    \$200,747  \$209,178  + 4.2%  \$212,919    99.2%  99.1%  - 0.1%  98.4%    91  78  -14.6%  99    62  64  + 3.2% | 2014  2015  + / -  2014  2015    15  31  + 106.7%  130  173    19  22  + 15.8%  82  112    \$171,000  \$204,000  + 19.3%  \$180,650  \$197,500    \$200,747  \$209,178  + 4.2%  \$212,919  \$221,525    99.2%  99.1%  - 0.1%  98.4%  98.9%    91  78  -14.6%  99  85    62  64  + 3.2% |