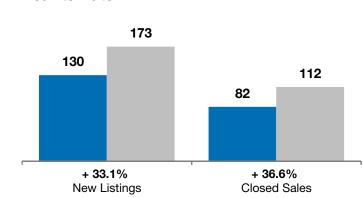

| July      |                                                         |                                                                                                                    | Year to Date                                                                                                                                                                           |                                                                                                                                                                                                                                       |                                                                                                                                                                                                                                                                                        |
|-----------|---------------------------------------------------------|--------------------------------------------------------------------------------------------------------------------|----------------------------------------------------------------------------------------------------------------------------------------------------------------------------------------|---------------------------------------------------------------------------------------------------------------------------------------------------------------------------------------------------------------------------------------|----------------------------------------------------------------------------------------------------------------------------------------------------------------------------------------------------------------------------------------------------------------------------------------|
| 2014      | 2015                                                    | +/-                                                                                                                | 2014                                                                                                                                                                                   | 2015                                                                                                                                                                                                                                  | +/-                                                                                                                                                                                                                                                                                    |
| 15        | 31                                                      | + 106.7%                                                                                                           | 130                                                                                                                                                                                    | 173                                                                                                                                                                                                                                   | + 33.1%                                                                                                                                                                                                                                                                                |
| 19        | 22                                                      | + 15.8%                                                                                                            | 82                                                                                                                                                                                     | 112                                                                                                                                                                                                                                   | + 36.6%                                                                                                                                                                                                                                                                                |
| \$171,000 | \$204,000                                               | + 19.3%                                                                                                            | \$180,650                                                                                                                                                                              | \$197,500                                                                                                                                                                                                                             | + 9.3%                                                                                                                                                                                                                                                                                 |
| \$200,747 | \$209,178                                               | + 4.2%                                                                                                             | \$212,919                                                                                                                                                                              | \$221,525                                                                                                                                                                                                                             | + 4.0%                                                                                                                                                                                                                                                                                 |
| 99.2%     | 99.1%                                                   | - 0.1%                                                                                                             | 98.4%                                                                                                                                                                                  | 98.9%                                                                                                                                                                                                                                 | + 0.5%                                                                                                                                                                                                                                                                                 |
| 91        | 78                                                      | - 14.6%                                                                                                            | 99                                                                                                                                                                                     | 85                                                                                                                                                                                                                                    | - 14.5%                                                                                                                                                                                                                                                                                |
| 62        | 64                                                      | + 3.2%                                                                                                             |                                                                                                                                                                                        |                                                                                                                                                                                                                                       |                                                                                                                                                                                                                                                                                        |
| 5.3       | 4.1                                                     | - 22.6%                                                                                                            |                                                                                                                                                                                        |                                                                                                                                                                                                                                       |                                                                                                                                                                                                                                                                                        |
|           | 15<br>19<br>\$171,000<br>\$200,747<br>99.2%<br>91<br>62 | 2014  2015    15  31    19  22    \$171,000  \$204,000    \$200,747  \$209,178    99.2%  99.1%    91  78    62  64 | 2014  2015  + / -    15  31  + 106.7%    19  22  + 15.8%    \$171,000  \$204,000  + 19.3%    \$200,747  \$209,178  + 4.2%    99.2%  99.1%  - 0.1%    91  78  - 14.6%    62  64  + 3.2% | 2014  2015  + / -  2014    15  31  + 106.7%  130    19  22  + 15.8%  82    \$171,000  \$204,000  + 19.3%  \$180,650    \$200,747  \$209,178  + 4.2%  \$212,919    99.2%  99.1%  - 0.1%  98.4%    91  78  -14.6%  99    62  64  + 3.2% | 2014  2015  + / -  2014  2015    15  31  + 106.7%  130  173    19  22  + 15.8%  82  112    \$171,000  \$204,000  + 19.3%  \$180,650  \$197,500    \$200,747  \$209,178  + 4.2%  \$212,919  \$221,525    99.2%  99.1%  - 0.1%  98.4%  98.9%    91  78  -14.6%  99  85    62  64  + 3.2% |

Year to Date

Does not account for list prices from any previous listing contracts or seller concessions. | Activity for one month can sometimes look extreme due to small sample size.

\*\* Each dot represents the change in median sales price from the prior year using a 6-month weighted average. This means that each of the 6 months used in a dot are proportioned according to their share of sales during that period. | Current as of August 6, 2015. All data from RASE Multiple Listing Service. | Powered by 10K Research and Marketing.