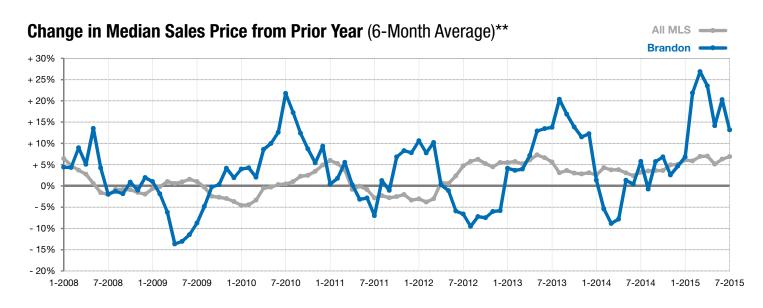

Year to Date

Does not account for list prices from any previous listing contracts or seller concessions. | Activity for one month can sometimes look extreme due to small sample size.

\*\* Each dot represents the change in median sales price from the prior year using a 6-month weighted average. This means that each of the 6 months used in a dot are proportioned according to their share of sales during that period. | Current as of August 6, 2015. All data from RASE Multiple Listing Service. | Powered by 10K Research and Marketing.