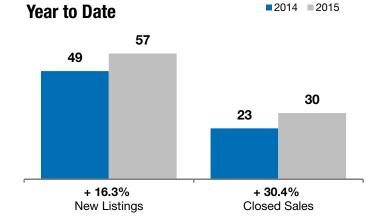

,900  + 25.0%    \$158,683  \$239,700  + 51.1%    93.0%  100.1%  + 7.7%    63  77  + 22.6%    26  32  + 23.1% | 2014  2015  + / -  2014    7  16  + 128.6%  49    6  7  + 16.7%  23    \$148,750  \$185,900  + 25.0%  \$140,100    \$158,683  \$239,700  + 51.1%  \$136,528    93.0%  100.1%  + 7.7%  94.6%    63  77  + 22.6%  115    26  32  + 23.1% | 2014  2015  + / -  2014  2015    7  16  + 128.6%  49  57    6  7  + 16.7%  23  30    \$148,750  \$185,900  + 25.0%  \$140,100  \$142,950    \$158,683  \$239,700  + 51.1%  \$136,528  \$179,763    93.0%  100.1%  + 7.7%  94.6%  98.8%    63  77  + 22.6%  115  128    26  32  + 23.1% |

Does not account for list prices from any previous listing contracts or seller concessions. | Activity for one month can sometimes look extreme due to small sample size.







\*\* Each dot represents the change in median sales price from the prior year using a 6-month weighted average. This means that each of the 6 months used in a dot are proportioned according to their share of sales during that period. | Current as of August 6, 2015. All data from RASE Multiple Listing Service. | Powered by 10K Research and Marketing.