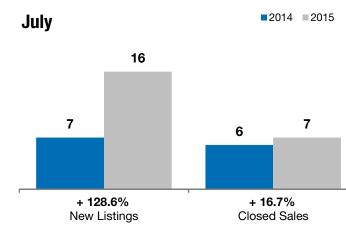

## Local Market Update – July 2015

A RESEARCH TOOL PROVIDED BY THE REALTOR® ASSOCIATION OF THE SIOUX EMPIRE, INC.

|        | + 128.6%     | + 16.7%      | + 25.0%            |
|--------|--------------|--------------|--------------------|
| Conton | Change in    | Change in    | Change in          |
| Canton | New Listings | Closed Sales | Median Sales Price |
| •••••• |              |              |                    |

| July      |                                                       |                                                                                                                  | Year to Date                                                                                                                                                                           |                                                                                                                                                                                                                                        |                                                                                                                                                                                                                                                                                        |
|-----------|-------------------------------------------------------|------------------------------------------------------------------------------------------------------------------|----------------------------------------------------------------------------------------------------------------------------------------------------------------------------------------|----------------------------------------------------------------------------------------------------------------------------------------------------------------------------------------------------------------------------------------|----------------------------------------------------------------------------------------------------------------------------------------------------------------------------------------------------------------------------------------------------------------------------------------|
| 2014      | 2015                                                  | +/-                                                                                                              | 2014                                                                                                                                                                                   | 2015                                                                                                                                                                                                                                   | +/-                                                                                                                                                                                                                                                                                    |
| 7         | 16                                                    | + 128.6%                                                                                                         | 49                                                                                                                                                                                     | 57                                                                                                                                                                                                                                     | + 16.3%                                                                                                                                                                                                                                                                                |
| 6         | 7                                                     | + 16.7%                                                                                                          | 23                                                                                                                                                                                     | 30                                                                                                                                                                                                                                     | + 30.4%                                                                                                                                                                                                                                                                                |
| \$148,750 | \$185,900                                             | + 25.0%                                                                                                          | \$140,100                                                                                                                                                                              | \$142,950                                                                                                                                                                                                                              | + 2.0%                                                                                                                                                                                                                                                                                 |
| \$158,683 | \$239,700                                             | + 51.1%                                                                                                          | \$136,528                                                                                                                                                                              | \$179,763                                                                                                                                                                                                                              | + 31.7%                                                                                                                                                                                                                                                                                |
| 93.0%     | 100.1%                                                | + 7.7%                                                                                                           | 94.6%                                                                                                                                                                                  | 98.8%                                                                                                                                                                                                                                  | + 4.4%                                                                                                                                                                                                                                                                                 |
| 63        | 77                                                    | + 22.6%                                                                                                          | 115                                                                                                                                                                                    | 128                                                                                                                                                                                                                                    | + 10.7%                                                                                                                                                                                                                                                                                |
| 26        | 32                                                    | + 23.1%                                                                                                          |                                                                                                                                                                                        |                                                                                                                                                                                                                                        |                                                                                                                                                                                                                                                                                        |
| 7.7       | 8.9                                                   | + 15.5%                                                                                                          |                                                                                                                                                                                        |                                                                                                                                                                                                                                        |                                                                                                                                                                                                                                                                                        |
|           | 7<br>6<br>\$148,750<br>\$158,683<br>93.0%<br>63<br>26 | 2014  2015    7  16    6  7    \$148,750  \$185,900    \$158,683  \$239,700    93.0%  100.1%    63  77    26  32 | 2014  2015  + / -    7  16  + 128.6%    6  7  + 16.7%    \$148,750  \$185,900  + 25.0%    \$158,683  \$239,700  + 51.1%    93.0%  100.1%  + 7.7%    63  77  + 22.6%    26  32  + 23.1% | 2014  2015  + / -  2014    7  16  + 128.6%  49    6  7  + 16.7%  23    \$148,750  \$185,900  + 25.0%  \$140,100    \$158,683  \$239,700  + 51.1%  \$136,528    93.0%  100.1%  + 7.7%  94.6%    63  77  + 22.6%  115    26  32  + 23.1% | 2014  2015  + / -  2014  2015    7  16  + 128.6%  49  57    6  7  + 16.7%  23  30    \$148,750  \$185,900  + 25.0%  \$140,100  \$142,950    \$158,683  \$239,700  + 51.1%  \$136,528  \$179,763    93.0%  100.1%  + 7.7%  94.6%  98.8%    63  77  + 22.6%  115  128    26  32  + 23.1% |