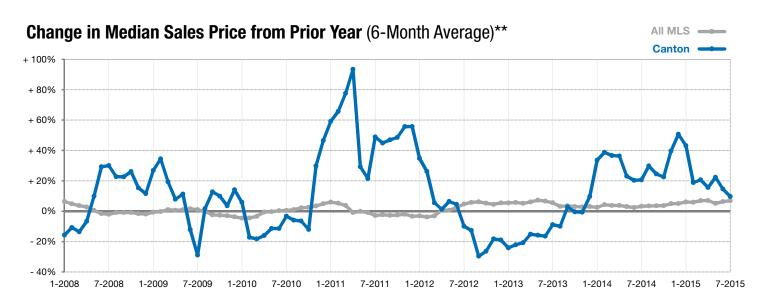

Does not account for list prices from any previous listing contracts or seller concessions. | Activity for one month can sometimes look extreme due to small sample size.

\*\* Each dot represents the change in median sales price from the prior year using a 6-month weighted average. This means that each of the 6 months used in a dot are proportioned according to their share of sales during that period. | Current as of August 6, 2015. All data from RASE Multiple Listing Service. | Powered by 10K Research and Marketing.