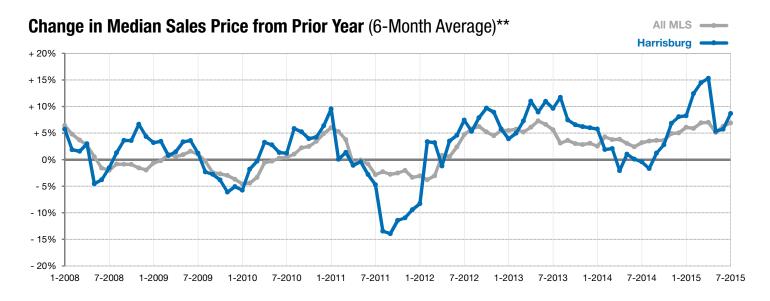

## **Harrisburg**

- 27.6%

+ 47.1%

+ 21.2%

Change in New Listings

Links

Change in Closed Sales

Change in **Median Sales Price** 

<sup>\*</sup> Does not account for list prices from any previous listing contracts or seller concessions. | Activity for one month can sometimes look extreme due to small sample size.

<sup>\*\*</sup> Each dot represents the change in median sales price from the prior year using a 6-month weighted average. This means that each of the 6 months used in a dot are proportioned according to their share of sales during that period. | Current as of August 6, 2015. All data from RASE Multiple Listing Service. | Powered by 10K Research and Marketing.