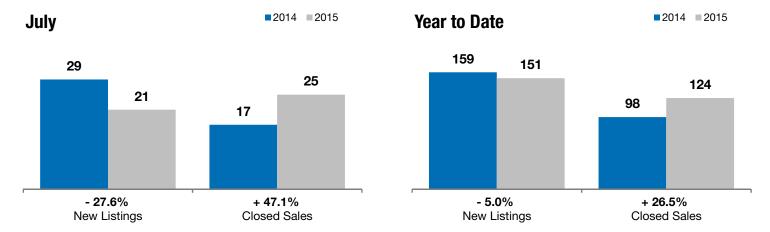

## **Harrisburg**

- 27.6%

+ 47.1%

+ 21.2%

Change in New Listings

Links

Change in Closed Sales

Change in **Median Sales Price** 

Voor to Data

| Lincoln County, SD                       | July      |           |         | rear to Date |           |         |
|------------------------------------------|-----------|-----------|---------|--------------|-----------|---------|
|                                          | 2014      | 2015      | +/-     | 2014         | 2015      | +/-     |
| New Listings                             | 29        | 21        | - 27.6% | 159          | 151       | - 5.0%  |
| Closed Sales                             | 17        | 25        | + 47.1% | 98           | 124       | + 26.5% |
| Median Sales Price*                      | \$165,000 | \$199,900 | + 21.2% | \$164,750    | \$187,050 | + 13.5% |
| Average Sales Price*                     | \$189,159 | \$211,828 | + 12.0% | \$181,749    | \$206,750 | + 13.8% |
| Percent of Original List Price Received* | 99.5%     | 100.7%    | + 1.2%  | 98.9%        | 99.4%     | + 0.5%  |
| Average Days on Market Until Sale        | 73        | 80        | + 10.1% | 75           | 89        | + 18.5% |
| Inventory of Homes for Sale              | 67        | 42        | - 37.3% |              |           |         |
| Months Supply of Inventory               | 5.5       | 2.4       | - 56.6% |              |           |         |