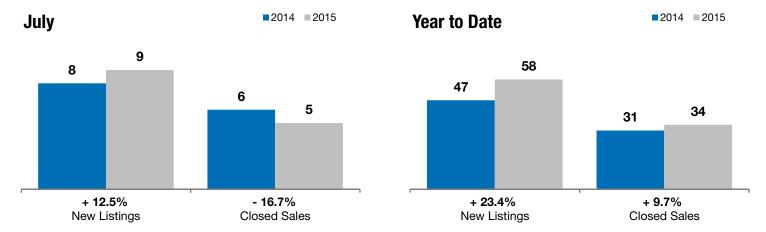

## **Hartford**

+ 12.5%

- 16.7%

+ 16.1%

Change in New Listings

Links

Change in Closed Sales

Change in **Median Sales Price** 

Voor to Data

| Minnehaha County, SD                     |           | July      |         |           | rear to Date |         |  |
|------------------------------------------|-----------|-----------|---------|-----------|--------------|---------|--|
|                                          | 2014      | 2015      | +/-     | 2014      | 2015         | +/-     |  |
| New Listings                             | 8         | 9         | + 12.5% | 47        | 58           | + 23.4% |  |
| Closed Sales                             | 6         | 5         | - 16.7% | 31        | 34           | + 9.7%  |  |
| Median Sales Price*                      | \$155,000 | \$180,000 | + 16.1% | \$174,900 | \$177,561    | + 1.5%  |  |
| Average Sales Price*                     | \$174,233 | \$204,400 | + 17.3% | \$180,274 | \$191,680    | + 6.3%  |  |
| Percent of Original List Price Received* | 97.2%     | 96.5%     | - 0.8%  | 97.1%     | 97.9%        | + 0.8%  |  |
| Average Days on Market Until Sale        | 103       | 68        | - 34.1% | 114       | 109          | - 5.0%  |  |
| Inventory of Homes for Sale              | 28        | 24        | - 14.3% |           |              |         |  |
| Months Supply of Inventory               | 6.4       | 4.5       | - 29.9% |           |              |         |  |