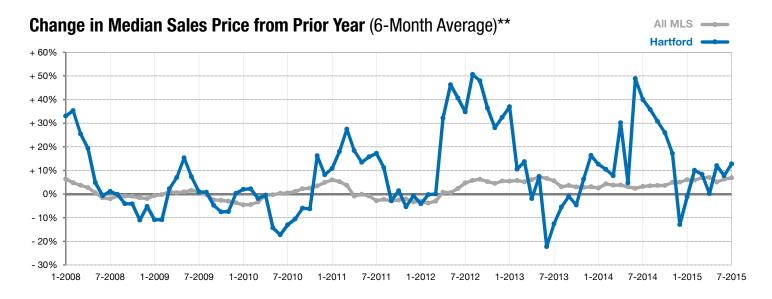

## **Hartford**

+ 12.5%

- 16.7%

+ 16.1%

Change in New Listings

Links

Change in Closed Sales

Change in **Median Sales Price** 

<sup>\*</sup> Does not account for list prices from any previous listing contracts or seller concessions. | Activity for one month can sometimes look extreme due to small sample size.

<sup>\*\*</sup> Each dot represents the change in median sales price from the prior year using a 6-month weighted average. This means that each of the 6 months used in a dot are proportioned according to their share of sales during that period. | Current as of August 6, 2015. All data from RASE Multiple Listing Service. | Powered by 10K Research and Marketing.