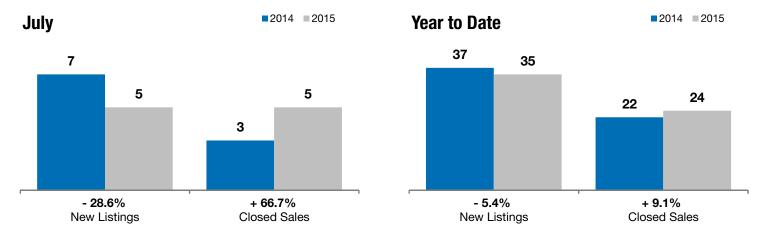

## Lennox

- 28.6%

+ 66.7%

+ 11.9%

Change in New Listings Change in Closed Sales

Change in **Median Sales Price** 

| Lincoln County, SD                       |           | July      |         |           | Year to Date |         |  |
|------------------------------------------|-----------|-----------|---------|-----------|--------------|---------|--|
|                                          | 2014      | 2015      | +/-     | 2014      | 2015         | +/-     |  |
| New Listings                             | 7         | 5         | - 28.6% | 37        | 35           | - 5.4%  |  |
| Closed Sales                             | 3         | 5         | + 66.7% | 22        | 24           | + 9.1%  |  |
| Median Sales Price*                      | \$135,000 | \$151,000 | + 11.9% | \$127,500 | \$139,500    | + 9.4%  |  |
| Average Sales Price*                     | \$176,833 | \$212,380 | + 20.1% | \$126,191 | \$163,244    | + 29.4% |  |
| Percent of Original List Price Received* | 98.2%     | 99.2%     | + 1.0%  | 97.9%     | 98.6%        | + 0.7%  |  |
| Average Days on Market Until Sale        | 89        | 56        | - 37.3% | 75        | 92           | + 23.7% |  |
| Inventory of Homes for Sale              | 17        | 12        | - 29.4% |           |              |         |  |
| Months Supply of Inventory               | 5.1       | 3.4       | - 32.2% |           |              |         |  |