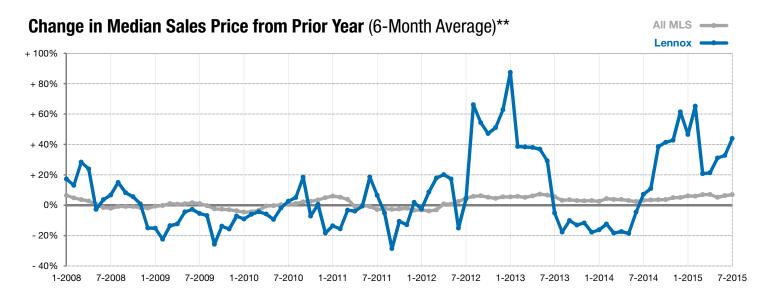

<sup>\*</sup> Does not account for list prices from any previous listing contracts or seller concessions. | Activity for one month can sometimes look extreme due to small sample size.

<sup>\*\*</sup> Each dot represents the change in median sales price from the prior year using a 6-month weighted average. This means that each of the 6 months used in a dot are proportioned according to their share of sales during that period. | Current as of August 6, 2015. All data from RASE Multiple Listing Service. | Powered by 10K Research and Marketing.