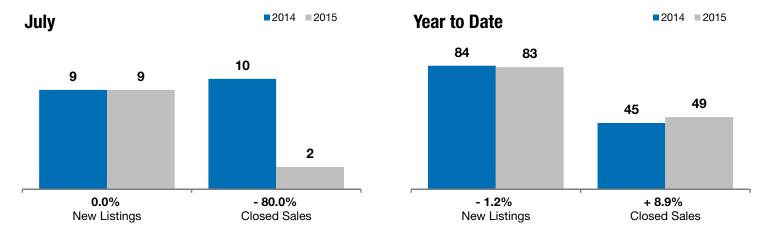

## **Madison**

0.0% - 80.0%

+ 54.3%

Change in New Listings Change in Closed Sales

Change in **Median Sales Price** 

|           | July                                                   |                                                                                     |                                                                                                                                                                                                                                                      | Year to Date                                                                                                                                                                                                                                                                                                                                                                                                                               |                                                                                                                                                                                                                                                                                                                                                                                                                                                                                                                                           |  |
|-----------|--------------------------------------------------------|-------------------------------------------------------------------------------------|------------------------------------------------------------------------------------------------------------------------------------------------------------------------------------------------------------------------------------------------------|--------------------------------------------------------------------------------------------------------------------------------------------------------------------------------------------------------------------------------------------------------------------------------------------------------------------------------------------------------------------------------------------------------------------------------------------|-------------------------------------------------------------------------------------------------------------------------------------------------------------------------------------------------------------------------------------------------------------------------------------------------------------------------------------------------------------------------------------------------------------------------------------------------------------------------------------------------------------------------------------------|--|
| 2014      | 2015                                                   | +/-                                                                                 | 2014                                                                                                                                                                                                                                                 | 2015                                                                                                                                                                                                                                                                                                                                                                                                                                       | +/-                                                                                                                                                                                                                                                                                                                                                                                                                                                                                                                                       |  |
| 9         | 9                                                      | 0.0%                                                                                | 84                                                                                                                                                                                                                                                   | 83                                                                                                                                                                                                                                                                                                                                                                                                                                         | - 1.2%                                                                                                                                                                                                                                                                                                                                                                                                                                                                                                                                    |  |
| 10        | 2                                                      | - 80.0%                                                                             | 45                                                                                                                                                                                                                                                   | 49                                                                                                                                                                                                                                                                                                                                                                                                                                         | + 8.9%                                                                                                                                                                                                                                                                                                                                                                                                                                                                                                                                    |  |
| \$129,750 | \$200,250                                              | + 54.3%                                                                             | \$125,000                                                                                                                                                                                                                                            | \$90,000                                                                                                                                                                                                                                                                                                                                                                                                                                   | - 28.0%                                                                                                                                                                                                                                                                                                                                                                                                                                                                                                                                   |  |
| \$187,260 | \$200,250                                              | + 6.9%                                                                              | \$140,519                                                                                                                                                                                                                                            | \$121,498                                                                                                                                                                                                                                                                                                                                                                                                                                  | - 13.5%                                                                                                                                                                                                                                                                                                                                                                                                                                                                                                                                   |  |
| 96.1%     | 98.6%                                                  | + 2.6%                                                                              | 95.1%                                                                                                                                                                                                                                                | 94.1%                                                                                                                                                                                                                                                                                                                                                                                                                                      | - 1.1%                                                                                                                                                                                                                                                                                                                                                                                                                                                                                                                                    |  |
| 66        | 70                                                     | + 5.6%                                                                              | 98                                                                                                                                                                                                                                                   | 81                                                                                                                                                                                                                                                                                                                                                                                                                                         | - 16.9%                                                                                                                                                                                                                                                                                                                                                                                                                                                                                                                                   |  |
| 49        | 44                                                     | - 10.2%                                                                             |                                                                                                                                                                                                                                                      |                                                                                                                                                                                                                                                                                                                                                                                                                                            |                                                                                                                                                                                                                                                                                                                                                                                                                                                                                                                                           |  |
| 8.8       | 5.9                                                    | - 32.4%                                                                             |                                                                                                                                                                                                                                                      |                                                                                                                                                                                                                                                                                                                                                                                                                                            |                                                                                                                                                                                                                                                                                                                                                                                                                                                                                                                                           |  |
|           | 9<br>10<br>\$129,750<br>\$187,260<br>96.1%<br>66<br>49 | 2014 2015  9 9 10 2 \$129,750 \$200,250 \$187,260 \$200,250 96.1% 98.6% 66 70 49 44 | 2014     2015     + / -       9     9     0.0%       10     2     - 80.0%       \$129,750     \$200,250     + 54.3%       \$187,260     \$200,250     + 6.9%       96.1%     98.6%     + 2.6%       66     70     + 5.6%       49     44     - 10.2% | 2014         2015         + / -         2014           9         9         0.0%         84           10         2         -80.0%         45           \$129,750         \$200,250         +54.3%         \$125,000           \$187,260         \$200,250         +6.9%         \$140,519           96.1%         98.6%         +2.6%         95.1%           66         70         +5.6%         98           49         44         -10.2% | 2014         2015         + / -         2014         2015           9         9         0.0%         84         83           10         2         -80.0%         45         49           \$129,750         \$200,250         +54.3%         \$125,000         \$90,000           \$187,260         \$200,250         +6.9%         \$140,519         \$121,498           96.1%         98.6%         +2.6%         95.1%         94.1%           66         70         +5.6%         98         81           49         44         -10.2% |  |