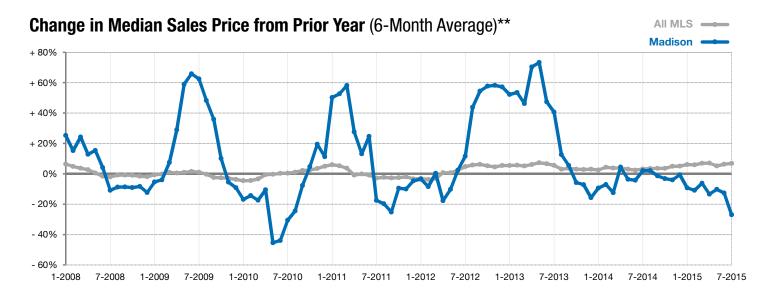

<sup>\*</sup> Does not account for list prices from any previous listing contracts or seller concessions. | Activity for one month can sometimes look extreme due to small sample size.

<sup>\*\*</sup> Each dot represents the change in median sales price from the prior year using a 6-month weighted average. This means that each of the 6 months used in a dot are proportioned according to their share of sales during that period. | Current as of August 6, 2015. All data from RASE Multiple Listing Service. | Powered by 10K Research and Marketing.