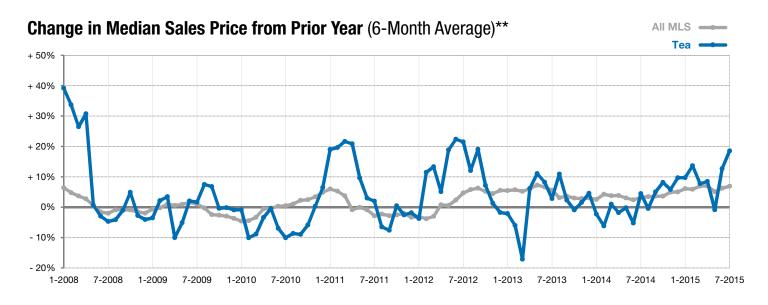

## **Local Market Update – July 2015**

A RESEARCH TOOL PROVIDED BY THE REALTOR® ASSOCIATION OF THE SIOUX EMPIRE, INC.

Tea

+ 18.2%

+ 28.6%

+ 10.0%

Change in New Listings Change in Closed Sales

Change in **Median Sales Price** 

<sup>\*</sup> Does not account for list prices from any previous listing contracts or seller concessions. | Activity for one month can sometimes look extreme due to small sample size.

<sup>\*\*</sup> Each dot represents the change in median sales price from the prior year using a 6-month weighted average. This means that each of the 6 months used in a dot are proportioned according to their share of sales during that period. | Current as of August 6, 2015. All data from RASE Multiple Listing Service. | Powered by 10K Research and Marketing.