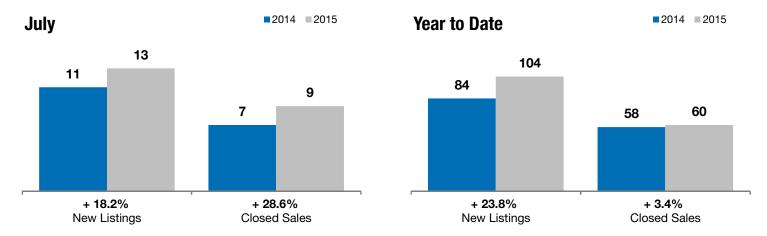

## **Local Market Update – July 2015**

A RESEARCH TOOL PROVIDED BY THE REALTOR® ASSOCIATION OF THE SIOUX EMPIRE, INC.

Tea

+ 18.2%

+ 28.6%

+ 10.0%

Change in New Listings Change in Closed Sales

Change in **Median Sales Price** 

| Lincoln County, SD                       |           | July      |         |           | Year to Date |         |  |
|------------------------------------------|-----------|-----------|---------|-----------|--------------|---------|--|
|                                          | 2014      | 2015      | +/-     | 2014      | 2015         | +/-     |  |
| New Listings                             | 11        | 13        | + 18.2% | 84        | 104          | + 23.8% |  |
| Closed Sales                             | 7         | 9         | + 28.6% | 58        | 60           | + 3.4%  |  |
| Median Sales Price*                      | \$159,500 | \$175,500 | + 10.0% | \$179,950 | \$220,750    | + 22.7% |  |
| Average Sales Price*                     | \$172,843 | \$186,906 | + 8.1%  | \$190,707 | \$217,774    | + 14.2% |  |
| Percent of Original List Price Received* | 100.0%    | 100.4%    | + 0.3%  | 99.1%     | 99.3%        | + 0.1%  |  |
| Average Days on Market Until Sale        | 120       | 72        | - 39.5% | 104       | 92           | - 12.2% |  |
| Inventory of Homes for Sale              | 33        | 44        | + 33.3% |           |              |         |  |
| Months Supply of Inventory               | 4.7       | 4.7       | + 0.7%  |           |              |         |  |