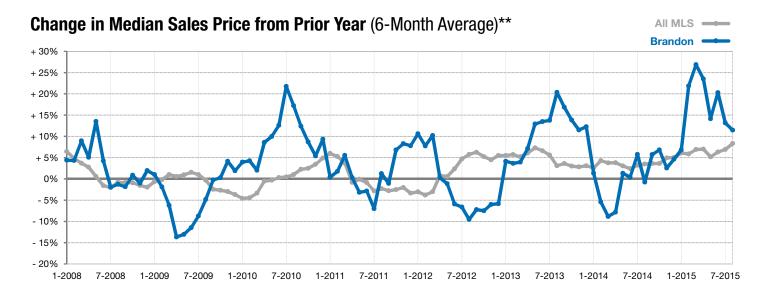

<sup>\*</sup> Does not account for list prices from any previous listing contracts or seller concessions. | Activity for one month can sometimes look extreme due to small sample size.

<sup>\*\*</sup> Each dot represents the change in median sales price from the prior year using a 6-month weighted average. This means that each of the 6 months used in a dot are proportioned according to their share of sales during that period. | Current as of September 4, 2015. All data from RASE Multiple Listing Service. | Powered by 10K Research and Marketing.