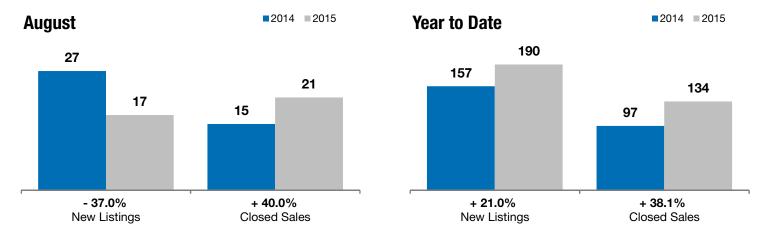

## **Brandon**

- 37.0%

+ 40.0%

+ 6.4%

Change in New Listings Change in Closed Sales

Change in **Median Sales Price** 

| Minnehaha County, SD                     |           | August    |         |           | Year to Date |         |  |
|------------------------------------------|-----------|-----------|---------|-----------|--------------|---------|--|
|                                          | 2014      | 2015      | +/-     | 2014      | 2015         | +/-     |  |
| New Listings                             | 27        | 17        | - 37.0% | 157       | 190          | + 21.0% |  |
| Closed Sales                             | 15        | 21        | + 40.0% | 97        | 134          | + 38.1% |  |
| Median Sales Price*                      | \$195,000 | \$207,500 | + 6.4%  | \$185,000 | \$200,000    | + 8.1%  |  |
| Average Sales Price*                     | \$244,207 | \$218,846 | - 10.4% | \$217,757 | \$221,108    | + 1.5%  |  |
| Percent of Original List Price Received* | 97.7%     | 99.8%     | + 2.2%  | 98.3%     | 99.0%        | + 0.7%  |  |
| Average Days on Market Until Sale        | 84        | 61        | - 27.4% | 97        | 82           | - 15.4% |  |
| Inventory of Homes for Sale              | 66        | 59        | - 10.6% |           |              |         |  |
| Months Supply of Inventory               | 5.8       | 3.7       | - 35.9% |           |              |         |  |