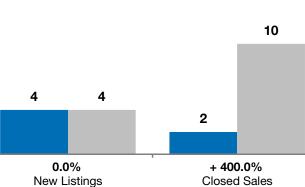

## Local Market Update – August 2015

A RESEARCH TOOL PROVIDED BY THE REALTOR® ASSOCIATION OF THE SIOUX EMPIRE, INC.

■2014 ■2015

|        | 0.0%         | + 400.0%     | + 11.2%            |
|--------|--------------|--------------|--------------------|
| Conton | Change in    | Change in    | Change in          |
| Canton | New Listings | Closed Sales | Median Sales Price |
|        |              |              |                    |

| August    |                                                        |                                                                                                                  | Year to Date                                                                                                                                                                        |                                                                                                                                                                                                                                     |                                                                                                                                                                                                                                                                                     |
|-----------|--------------------------------------------------------|------------------------------------------------------------------------------------------------------------------|-------------------------------------------------------------------------------------------------------------------------------------------------------------------------------------|-------------------------------------------------------------------------------------------------------------------------------------------------------------------------------------------------------------------------------------|-------------------------------------------------------------------------------------------------------------------------------------------------------------------------------------------------------------------------------------------------------------------------------------|
| 2014      | 2015                                                   | +/-                                                                                                              | 2014                                                                                                                                                                                | 2015                                                                                                                                                                                                                                | +/-                                                                                                                                                                                                                                                                                 |
| 4         | 4                                                      | 0.0%                                                                                                             | 53                                                                                                                                                                                  | 61                                                                                                                                                                                                                                  | + 15.1%                                                                                                                                                                                                                                                                             |
| 2         | 10                                                     | + 400.0%                                                                                                         | 25                                                                                                                                                                                  | 40                                                                                                                                                                                                                                  | + 60.0%                                                                                                                                                                                                                                                                             |
| \$150,000 | \$166,750                                              | + 11.2%                                                                                                          | \$140,100                                                                                                                                                                           | \$145,750                                                                                                                                                                                                                           | + 4.0%                                                                                                                                                                                                                                                                              |
| \$150,000 | \$178,360                                              | + 18.9%                                                                                                          | \$137,606                                                                                                                                                                           | \$179,413                                                                                                                                                                                                                           | + 30.4%                                                                                                                                                                                                                                                                             |
| 94.7%     | 99.2%                                                  | + 4.7%                                                                                                           | 94.6%                                                                                                                                                                               | 98.9%                                                                                                                                                                                                                               | + 4.5%                                                                                                                                                                                                                                                                              |
| 104       | 62                                                     | - 40.5%                                                                                                          | 114                                                                                                                                                                                 | 111                                                                                                                                                                                                                                 | - 2.8%                                                                                                                                                                                                                                                                              |
| 25        | 30                                                     | + 20.0%                                                                                                          |                                                                                                                                                                                     |                                                                                                                                                                                                                                     |                                                                                                                                                                                                                                                                                     |
| 7.4       | 7.7                                                    | + 3.1%                                                                                                           |                                                                                                                                                                                     |                                                                                                                                                                                                                                     |                                                                                                                                                                                                                                                                                     |
|           | 4<br>2<br>\$150,000<br>\$150,000<br>94.7%<br>104<br>25 | 2014  2015    4  4    2  10    \$150,000  \$166,750    \$150,000  \$178,360    94.7%  99.2%    104  62    25  30 | 2014  2015  + / -    4  4  0.0%    2  10  + 400.0%    \$150,000  \$166,750  + 11.2%    \$150,000  \$178,360  + 18.9%    94.7%  99.2%  + 4.7%    104  62  - 40.5%    25  30  + 20.0% | 2014  2015  + / -  2014    4  4  0.0%  53    2  10  + 400.0%  25    \$150,000  \$166,750  + 11.2%  \$140,100    \$150,000  \$178,360  + 18.9%  \$137,606    94.7%  99.2%  + 4.7%  94.6%    104  62  - 40.5%  114    25  30  + 20.0% | 2014  2015  + / -  2014  2015    4  4  0.0%  53  61    2  10  + 400.0%  25  40    \$150,000  \$166,750  + 11.2%  \$140,100  \$145,750    \$150,000  \$178,360  + 18.9%  \$137,606  \$179,413    94.7%  99.2%  + 4.7%  94.6%  98.9%    104  62  - 40.5%  114  111    25  30  + 20.0% |