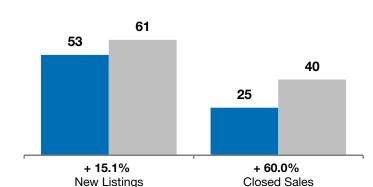

| August    |                                                        |                                                                                                                  | Year to Date                                                                                                                                                                        |                                                                                                                                                                                                                                     |                                                                                                                                                                                                                                                                                     |
|-----------|--------------------------------------------------------|------------------------------------------------------------------------------------------------------------------|-------------------------------------------------------------------------------------------------------------------------------------------------------------------------------------|-------------------------------------------------------------------------------------------------------------------------------------------------------------------------------------------------------------------------------------|-------------------------------------------------------------------------------------------------------------------------------------------------------------------------------------------------------------------------------------------------------------------------------------|
| 2014      | 2015                                                   | +/-                                                                                                              | 2014                                                                                                                                                                                | 2015                                                                                                                                                                                                                                | +/-                                                                                                                                                                                                                                                                                 |
| 4         | 4                                                      | 0.0%                                                                                                             | 53                                                                                                                                                                                  | 61                                                                                                                                                                                                                                  | + 15.1%                                                                                                                                                                                                                                                                             |
| 2         | 10                                                     | + 400.0%                                                                                                         | 25                                                                                                                                                                                  | 40                                                                                                                                                                                                                                  | + 60.0%                                                                                                                                                                                                                                                                             |
| \$150,000 | \$166,750                                              | + 11.2%                                                                                                          | \$140,100                                                                                                                                                                           | \$145,750                                                                                                                                                                                                                           | + 4.0%                                                                                                                                                                                                                                                                              |
| \$150,000 | \$178,360                                              | + 18.9%                                                                                                          | \$137,606                                                                                                                                                                           | \$179,413                                                                                                                                                                                                                           | + 30.4%                                                                                                                                                                                                                                                                             |
| 94.7%     | 99.2%                                                  | + 4.7%                                                                                                           | 94.6%                                                                                                                                                                               | 98.9%                                                                                                                                                                                                                               | + 4.5%                                                                                                                                                                                                                                                                              |
| 104       | 62                                                     | - 40.5%                                                                                                          | 114                                                                                                                                                                                 | 111                                                                                                                                                                                                                                 | - 2.8%                                                                                                                                                                                                                                                                              |
| 25        | 30                                                     | + 20.0%                                                                                                          |                                                                                                                                                                                     |                                                                                                                                                                                                                                     |                                                                                                                                                                                                                                                                                     |
| 7.4       | 7.7                                                    | + 3.1%                                                                                                           |                                                                                                                                                                                     |                                                                                                                                                                                                                                     |                                                                                                                                                                                                                                                                                     |
|           | 4<br>2<br>\$150,000<br>\$150,000<br>94.7%<br>104<br>25 | 2014  2015    4  4    2  10    \$150,000  \$166,750    \$150,000  \$178,360    94.7%  99.2%    104  62    25  30 | 2014  2015  + / -    4  4  0.0%    2  10  + 400.0%    \$150,000  \$166,750  + 11.2%    \$150,000  \$178,360  + 18.9%    94.7%  99.2%  + 4.7%    104  62  - 40.5%    25  30  + 20.0% | 2014  2015  + / -  2014    4  4  0.0%  53    2  10  + 400.0%  25    \$150,000  \$166,750  + 11.2%  \$140,100    \$150,000  \$178,360  + 18.9%  \$137,606    94.7%  99.2%  + 4.7%  94.6%    104  62  - 40.5%  114    25  30  + 20.0% | 2014  2015  + / -  2014  2015    4  4  0.0%  53  61    2  10  + 400.0%  25  40    \$150,000  \$166,750  + 11.2%  \$140,100  \$145,750    \$150,000  \$178,360  + 18.9%  \$137,606  \$179,413    94.7%  99.2%  + 4.7%  94.6%  98.9%    104  62  - 40.5%  114  111    25  30  + 20.0% |

Year to Date

es not account for list prices from any previous listing contracts or seller concessions. | Activity for one month can sometimes look extreme due to small sample size.

■2014 ■2015

\*\* Each dot represents the change in median sales price from the prior year using a 6-month weighted average. This means that each of the 6 months used in a dot are proportioned according to their share of sales during that period. | Current as of September 4, 2015. All data from RASE Multiple Listing Service. | Powered by 10K Research and Marketing.