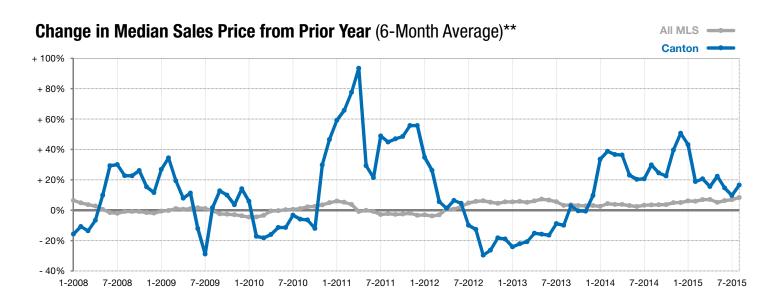

Year to Date

es not account for list prices from any previous listing contracts or seller concessions. | Activity for one month can sometimes look extreme due to small sample size.

■2014 ■2015

\*\* Each dot represents the change in median sales price from the prior year using a 6-month weighted average. This means that each of the 6 months used in a dot are proportioned according to their share of sales during that period. | Current as of September 4, 2015. All data from RASE Multiple Listing Service. | Powered by 10K Research and Marketing.