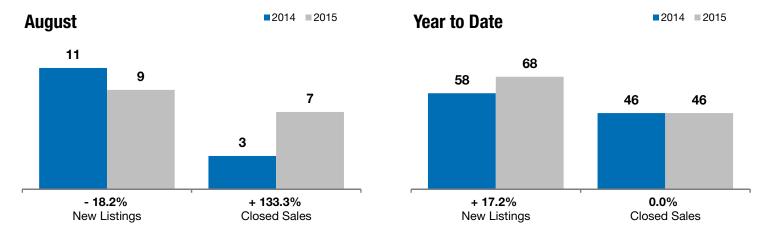

## **Dell Rapids**

- 18.2% +

+ 133.3%

+ 50.4%

Change in New Listings Change in Closed Sales

Change in **Median Sales Price** 

| August    |                                                        |                                                                                                   | Year to Date                                                                                                                                           |                                                                                                                                                                                                                                                                                                                           |                                                                                                                                                                                                                                                                                                                                                                                                |
|-----------|--------------------------------------------------------|---------------------------------------------------------------------------------------------------|--------------------------------------------------------------------------------------------------------------------------------------------------------|---------------------------------------------------------------------------------------------------------------------------------------------------------------------------------------------------------------------------------------------------------------------------------------------------------------------------|------------------------------------------------------------------------------------------------------------------------------------------------------------------------------------------------------------------------------------------------------------------------------------------------------------------------------------------------------------------------------------------------|
| 2014      | 2015                                                   | +/-                                                                                               | 2014                                                                                                                                                   | 2015                                                                                                                                                                                                                                                                                                                      | +/-                                                                                                                                                                                                                                                                                                                                                                                            |
| 11        | 9                                                      | - 18.2%                                                                                           | 58                                                                                                                                                     | 68                                                                                                                                                                                                                                                                                                                        | + 17.2%                                                                                                                                                                                                                                                                                                                                                                                        |
| 3         | 7                                                      | + 133.3%                                                                                          | 46                                                                                                                                                     | 46                                                                                                                                                                                                                                                                                                                        | 0.0%                                                                                                                                                                                                                                                                                                                                                                                           |
| \$125,000 | \$188,000                                              | + 50.4%                                                                                           | \$145,450                                                                                                                                              | \$164,000                                                                                                                                                                                                                                                                                                                 | + 12.8%                                                                                                                                                                                                                                                                                                                                                                                        |
| \$169,000 | \$206,364                                              | + 22.1%                                                                                           | \$147,373                                                                                                                                              | \$181,394                                                                                                                                                                                                                                                                                                                 | + 23.1%                                                                                                                                                                                                                                                                                                                                                                                        |
| 99.4%     | 101.0%                                                 | + 1.6%                                                                                            | 97.9%                                                                                                                                                  | 98.1%                                                                                                                                                                                                                                                                                                                     | + 0.2%                                                                                                                                                                                                                                                                                                                                                                                         |
| 96        | 74                                                     | - 22.5%                                                                                           | 109                                                                                                                                                    | 107                                                                                                                                                                                                                                                                                                                       | - 1.8%                                                                                                                                                                                                                                                                                                                                                                                         |
| 35        | 25                                                     | - 28.6%                                                                                           |                                                                                                                                                        |                                                                                                                                                                                                                                                                                                                           |                                                                                                                                                                                                                                                                                                                                                                                                |
| 8.2       | 3.7                                                    | - 54.9%                                                                                           |                                                                                                                                                        |                                                                                                                                                                                                                                                                                                                           |                                                                                                                                                                                                                                                                                                                                                                                                |
|           | 11<br>3<br>\$125,000<br>\$169,000<br>99.4%<br>96<br>35 | 2014 2015   11 9   3 7   \$125,000 \$188,000   \$169,000 \$206,364   99.4% 101.0%   96 74   35 25 | 2014 2015 +/-   11 9 -18.2%   3 7 +133.3%   \$125,000 \$188,000 +50.4%   \$169,000 \$206,364 +22.1%   99.4% 101.0% +1.6%   96 74 -22.5%   35 25 -28.6% | 2014     2015     + / -     2014       11     9     -18.2%     58       3     7     +133.3%     46       \$125,000     \$188,000     +50.4%     \$145,450       \$169,000     \$206,364     +22.1%     \$147,373       99.4%     101.0%     +1.6%     97.9%       96     74     -22.5%     109       35     25     -28.6% | 2014     2015     + / -     2014     2015       11     9     -18.2%     58     68       3     7     +133.3%     46     46       \$125,000     \$188,000     +50.4%     \$145,450     \$164,000       \$169,000     \$206,364     +22.1%     \$147,373     \$181,394       99.4%     101.0%     +1.6%     97.9%     98.1%       96     74     -22.5%     109     107       35     25     -28.6% |