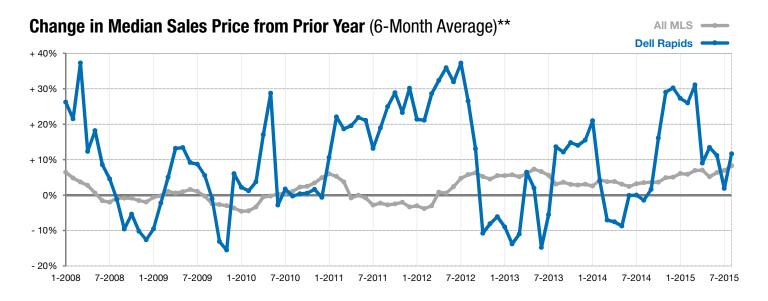

<sup>\*</sup> Does not account for list prices from any previous listing contracts or seller concessions. | Activity for one month can sometimes look extreme due to small sample size.

<sup>\*\*</sup> Each dot represents the change in median sales price from the prior year using a 6-month weighted average. This means that each of the 6 months used in a dot are proportioned according to their share of sales during that period. | Current as of September 4, 2015. All data from RASE Multiple Listing Service. | Powered by 10K Research and Marketing.