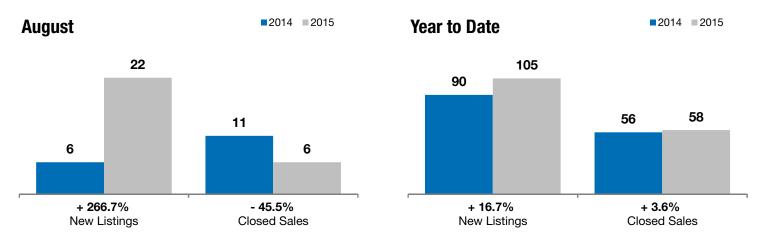

## **Madison**

+ 266.7%

- 45.5%

- 2.5%

Change in New Listings Change in Closed Sales

Change in **Median Sales Price** 

Voor to Doto

| Lake County, SD                          | August    |           |          | rear to Date |           |         |
|------------------------------------------|-----------|-----------|----------|--------------|-----------|---------|
|                                          | 2014      | 2015      | +/-      | 2014         | 2015      | +/-     |
| New Listings                             | 6         | 22        | + 266.7% | 90           | 105       | + 16.7% |
| Closed Sales                             | 11        | 6         | - 45.5%  | 56           | 58        | + 3.6%  |
| Median Sales Price*                      | \$107,000 | \$104,300 | - 2.5%   | \$119,500    | \$91,500  | - 23.4% |
| Average Sales Price*                     | \$147,636 | \$101,800 | - 31.0%  | \$141,917    | \$120,372 | - 15.2% |
| Percent of Original List Price Received* | 94.5%     | 96.8%     | + 2.5%   | 95.0%        | 94.2%     | - 0.8%  |
| Average Days on Market Until Sale        | 117       | 125       | + 6.6%   | 102          | 87        | - 14.3% |
| Inventory of Homes for Sale              | 39        | 54        | + 38.5%  |              |           |         |
| Months Supply of Inventory               | 6.5       | 7.5       | + 15.9%  |              |           |         |