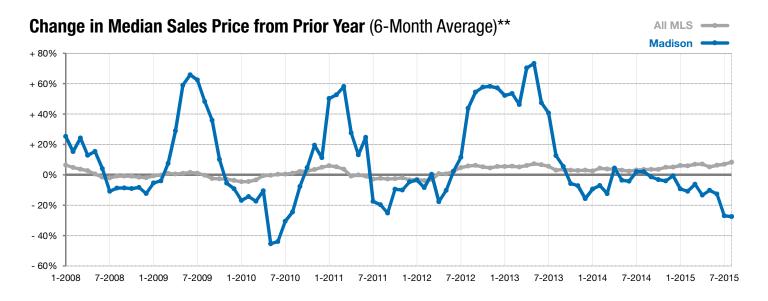

<sup>\*</sup> Does not account for list prices from any previous listing contracts or seller concessions. | Activity for one month can sometimes look extreme due to small sample size.

<sup>\*\*</sup> Each dot represents the change in median sales price from the prior year using a 6-month weighted average. This means that each of the 6 months used in a dot are proportioned according to their share of sales during that period. | Current as of September 4, 2015. All data from RASE Multiple Listing Service. | Powered by 10K Research and Marketing.