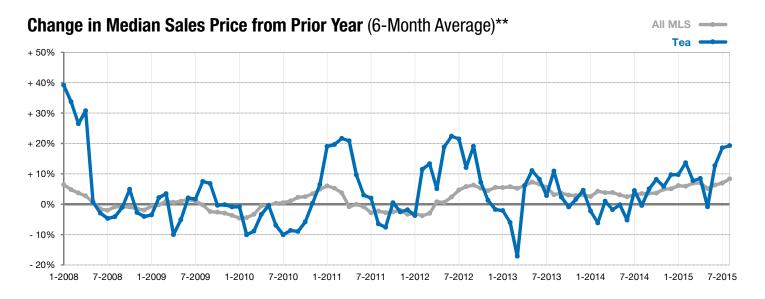

<sup>\*</sup> Does not account for list prices from any previous listing contracts or seller concessions. | Activity for one month can sometimes look extreme due to small sample size.

<sup>\*\*</sup> Each dot represents the change in median sales price from the prior year using a 6-month weighted average. This means that each of the 6 months used in a dot are proportioned according to their share of sales during that period. | Current as of September 4, 2015. All data from RASE Multiple Listing Service. | Powered by 10K Research and Marketing.