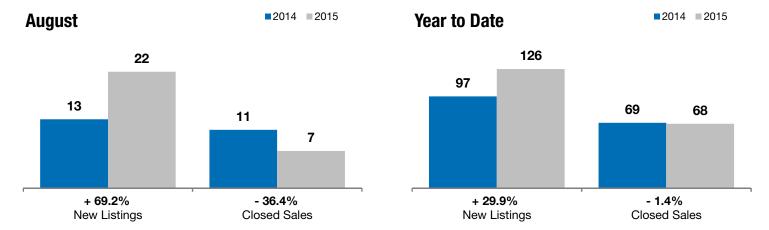

## **Local Market Update – August 2015**

A RESEARCH TOOL PROVIDED BY THE REALTOR® ASSOCIATION OF THE SIOUX EMPIRE, INC.

Tea

+ 69.2%

- 36.4%

- 4.3%

Change in **New Listings** 

Change in Closed Sales

Change in **Median Sales Price** 

| Lincoln County, SD                       |           | August    |         |           | Year to Date |         |  |
|------------------------------------------|-----------|-----------|---------|-----------|--------------|---------|--|
|                                          | 2014      | 2015      | +/-     | 2014      | 2015         | +/-     |  |
| New Listings                             | 13        | 22        | + 69.2% | 97        | 126          | + 29.9% |  |
| Closed Sales                             | 11        | 7         | - 36.4% | 69        | 68           | - 1.4%  |  |
| Median Sales Price*                      | \$210,000 | \$201,000 | - 4.3%  | \$188,000 | \$220,750    | + 17.4% |  |
| Average Sales Price*                     | \$219,714 | \$228,486 | + 4.0%  | \$195,332 | \$219,351    | + 12.3% |  |
| Percent of Original List Price Received* | 98.4%     | 97.9%     | - 0.5%  | 99.0%     | 98.9%        | - 0.1%  |  |
| Average Days on Market Until Sale        | 85        | 81        | - 4.7%  | 101       | 90           | - 11.2% |  |
| Inventory of Homes for Sale              | 33        | 43        | + 30.3% |           |              |         |  |
| Months Supply of Inventory               | 4.4       | 4.5       | + 1.2%  |           |              |         |  |