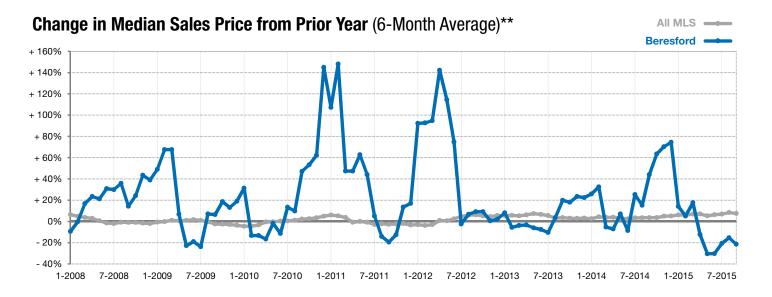

## **Beresford**

+ 20.0%

- 80.0%

- 47.0%

Change in New Listings

Santambar

Change in Closed Sales

Change in **Median Sales Price** 

<sup>\*</sup> Does not account for list prices from any previous listing contracts or seller concessions. | Activity for one month can sometimes look extreme due to small sample size.

<sup>\*\*</sup> Each dot represents the change in median sales price from the prior year using a 6-month weighted average. This means that each of the 6 months used in a dot are proportioned according to their share of sales during that period. | Current as of October 6, 2015. All data from RASE Multiple Listing Service. | Powered by 10K Research and Marketing.