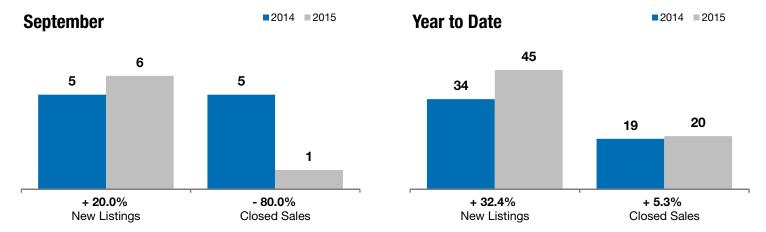

## **Beresford**

+ 20.0%

- 80.0%

- 47.0%

Change in New Listings

Santambar

Change in Closed Sales

Change in **Median Sales Price** 

Voor to Data

| Union County, SD                         | September |          |         | rear to Date |           |         |
|------------------------------------------|-----------|----------|---------|--------------|-----------|---------|
|                                          | 2014      | 2015     | +/-     | 2014         | 2015      | +/-     |
| New Listings                             | 5         | 6        | + 20.0% | 34           | 45        | + 32.4% |
| Closed Sales                             | 5         | 1        | - 80.0% | 19           | 20        | + 5.3%  |
| Median Sales Price*                      | \$113,000 | \$59,900 | - 47.0% | \$113,000    | \$114,000 | + 0.9%  |
| Average Sales Price*                     | \$115,800 | \$59,900 | - 48.3% | \$128,468    | \$116,845 | - 9.0%  |
| Percent of Original List Price Received* | 94.1%     | 100.0%   | + 6.2%  | 92.7%        | 95.6%     | + 3.1%  |
| Average Days on Market Until Sale        | 158       | 103      | - 35.0% | 145          | 154       | + 6.1%  |
| Inventory of Homes for Sale              | 23        | 22       | - 4.3%  |              |           |         |
| Months Supply of Inventory               | 11.0      | 7.3      | - 33.0% |              |           |         |