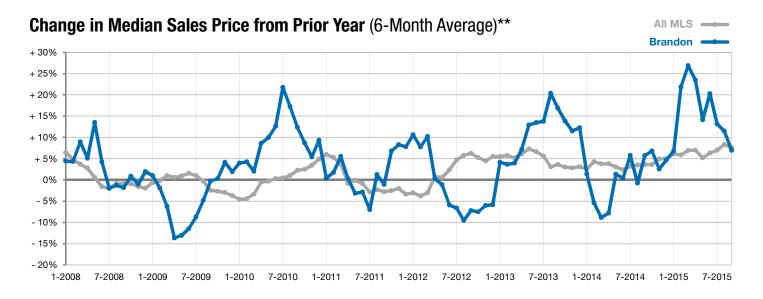

<sup>\*</sup> Does not account for list prices from any previous listing contracts or seller concessions. | Activity for one month can sometimes look extreme due to small sample size.

<sup>\*\*</sup> Each dot represents the change in median sales price from the prior year using a 6-month weighted average. This means that each of the 6 months used in a dot are proportioned according to their share of sales during that period. | Current as of October 6, 2015. All data from RASE Multiple Listing Service. | Powered by 10K Research and Marketing.