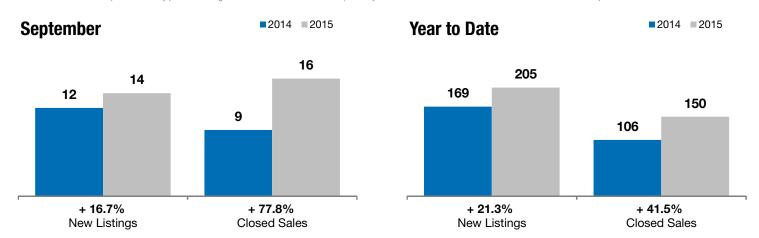

## **Brandon**

+ 16.7%

+ 77.8%

+ 13.1%

Change in **New Listings** 

Santambar

Change in Closed Sales

Change in Median Sales Price

Voor to Dato

| Minnehaha County, SD                     | September |           |         | rear to Date |           |         |
|------------------------------------------|-----------|-----------|---------|--------------|-----------|---------|
|                                          | 2014      | 2015      | +/-     | 2014         | 2015      | +/-     |
| New Listings                             | 12        | 14        | + 16.7% | 169          | 205       | + 21.3% |
| Closed Sales                             | 9         | 16        | + 77.8% | 106          | 150       | + 41.5% |
| Median Sales Price*                      | \$179,900 | \$203,500 | + 13.1% | \$184,950    | \$200,000 | + 8.1%  |
| Average Sales Price*                     | \$194,967 | \$228,256 | + 17.1% | \$215,822    | \$221,871 | + 2.8%  |
| Percent of Original List Price Received* | 97.1%     | 98.3%     | + 1.3%  | 98.2%        | 99.0%     | + 0.8%  |
| Average Days on Market Until Sale        | 104       | 90        | - 13.9% | 97           | 82        | - 15.1% |
| Inventory of Homes for Sale              | 67        | 57        | - 14.9% |              |           |         |
| Months Supply of Inventory               | 6.2       | 3.5       | - 43.9% |              |           |         |