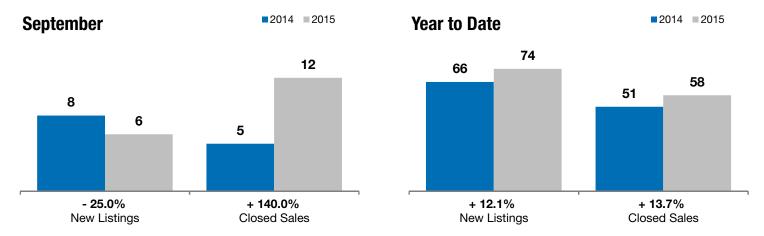

## **Dell Rapids**

**- 25.0% + 140.0%** 

- 46.6%

Change in New Listings Change in Closed Sales

Change in **Median Sales Price** 

| Minnehaha County, SD                     | September |           |          | Year to Date |           |         |
|------------------------------------------|-----------|-----------|----------|--------------|-----------|---------|
|                                          | 2014      | 2015      | +/-      | 2014         | 2015      | +/-     |
| New Listings                             | 8         | 6         | - 25.0%  | 66           | 74        | + 12.1% |
| Closed Sales                             | 5         | 12        | + 140.0% | 51           | 58        | + 13.7% |
| Median Sales Price*                      | \$280,000 | \$149,500 | - 46.6%  | \$148,000    | \$158,950 | + 7.4%  |
| Average Sales Price*                     | \$252,000 | \$204,675 | - 18.8%  | \$157,630    | \$186,211 | + 18.1% |
| Percent of Original List Price Received* | 97.0%     | 98.7%     | + 1.7%   | 97.8%        | 98.2%     | + 0.4%  |
| Average Days on Market Until Sale        | 131       | 94        | - 28.3%  | 111          | 105       | - 6.1%  |
| Inventory of Homes for Sale              | 38        | 22        | - 42.1%  |              |           |         |
| Months Supply of Inventory               | 8.4       | 3.2       | - 62.3%  |              |           |         |