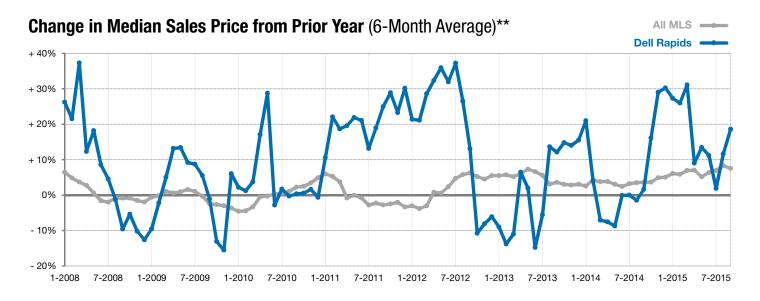

## **Dell Rapids**

**- 25.0% + 140.0%** 

- 46.6%

Change in New Listings Change in Closed Sales

Change in **Median Sales Price** 

| Minnehaha County, SD                     | September |           |          | Year to Date |           |         |
|------------------------------------------|-----------|-----------|----------|--------------|-----------|---------|
|                                          | 2014      | 2015      | +/-      | 2014         | 2015      | +/-     |
| New Listings                             | 8         | 6         | - 25.0%  | 66           | 74        | + 12.1% |
| Closed Sales                             | 5         | 12        | + 140.0% | 51           | 58        | + 13.7% |
| Median Sales Price*                      | \$280,000 | \$149,500 | - 46.6%  | \$148,000    | \$158,950 | + 7.4%  |
| Average Sales Price*                     | \$252,000 | \$204,675 | - 18.8%  | \$157,630    | \$186,211 | + 18.1% |
| Percent of Original List Price Received* | 97.0%     | 98.7%     | + 1.7%   | 97.8%        | 98.2%     | + 0.4%  |
| Average Days on Market Until Sale        | 131       | 94        | - 28.3%  | 111          | 105       | - 6.1%  |
| Inventory of Homes for Sale              | 38        | 22        | - 42.1%  |              |           |         |
| Months Supply of Inventory               | 8.4       | 3.2       | - 62.3%  |              |           |         |

<sup>\*</sup> Does not account for list prices from any previous listing contracts or seller concessions. | Activity for one month can sometimes look extreme due to small sample size.

<sup>\*\*</sup> Each dot represents the change in median sales price from the prior year using a 6-month weighted average. This means that each of the 6 months used in a dot are proportioned according to their share of sales during that period. | Current as of October 6, 2015. All data from RASE Multiple Listing Service. | Powered by 10K Research and Marketing.