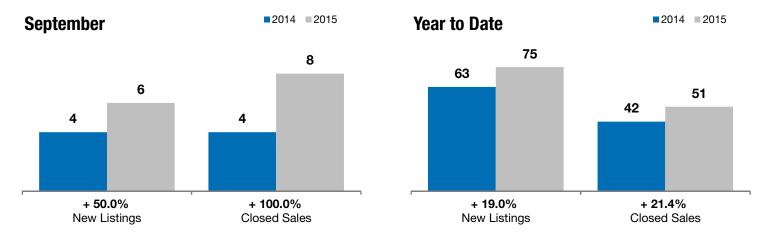

## **Hartford**

+ 50.0%

+ 100.0%

- 13.5%

Change in New Listings Change in Closed Sales

Change in **Median Sales Price** 

| Minnehaha County, SD                     | September |           |          | Year to Date |           |         |
|------------------------------------------|-----------|-----------|----------|--------------|-----------|---------|
|                                          | 2014      | 2015      | +/-      | 2014         | 2015      | +/-     |
| New Listings                             | 4         | 6         | + 50.0%  | 63           | 75        | + 19.0% |
| Closed Sales                             | 4         | 8         | + 100.0% | 42           | 51        | + 21.4% |
| Median Sales Price*                      | \$163,000 | \$141,000 | - 13.5%  | \$170,450    | \$173,000 | + 1.5%  |
| Average Sales Price*                     | \$194,000 | \$160,675 | - 17.2%  | \$184,640    | \$190,504 | + 3.2%  |
| Percent of Original List Price Received* | 96.2%     | 98.3%     | + 2.1%   | 97.1%        | 98.2%     | + 1.1%  |
| Average Days on Market Until Sale        | 110       | 77        | - 30.0%  | 108          | 100       | - 6.9%  |
| Inventory of Homes for Sale              | 27        | 21        | - 22.2%  |              |           |         |
| Months Supply of Inventory               | 5.9       | 3.8       | - 36.7%  |              |           |         |