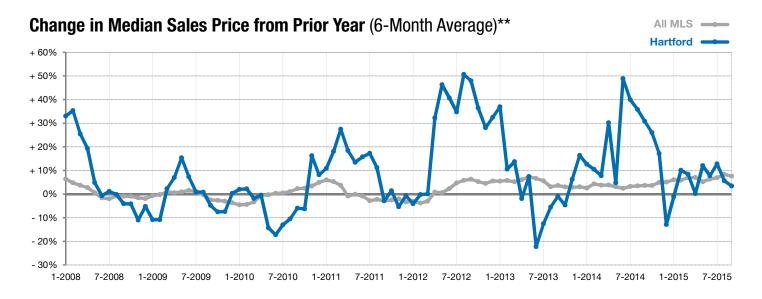

<sup>\*</sup> Does not account for list prices from any previous listing contracts or seller concessions. | Activity for one month can sometimes look extreme due to small sample size.

<sup>\*\*</sup> Each dot represents the change in median sales price from the prior year using a 6-month weighted average. This means that each of the 6 months used in a dot are proportioned according to their share of sales during that period. | Current as of October 6, 2015. All data from RASE Multiple Listing Service. | Powered by 10K Research and Marketing.