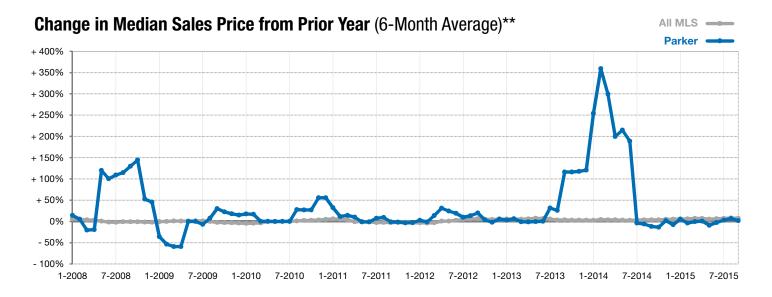

## **Parker**

- 33.3%

- 100.0%

- 100.0%

Change in **New Listings** 

Change in Closed Sales

Change in **Median Sales Price** 

| September |                                                              |                                                                     | Year to Date                                                                                                                                                                                                                                    |                                                                                                                                                                                                                                                                                                                      |                                                                                                                                                                                                                                                                                                                                                                                                                                                                                                                                     |
|-----------|--------------------------------------------------------------|---------------------------------------------------------------------|-------------------------------------------------------------------------------------------------------------------------------------------------------------------------------------------------------------------------------------------------|----------------------------------------------------------------------------------------------------------------------------------------------------------------------------------------------------------------------------------------------------------------------------------------------------------------------|-------------------------------------------------------------------------------------------------------------------------------------------------------------------------------------------------------------------------------------------------------------------------------------------------------------------------------------------------------------------------------------------------------------------------------------------------------------------------------------------------------------------------------------|
| 2014      | 2015                                                         | +/-                                                                 | 2014                                                                                                                                                                                                                                            | 2015                                                                                                                                                                                                                                                                                                                 | +/-                                                                                                                                                                                                                                                                                                                                                                                                                                                                                                                                 |
| 3         | 2                                                            | - 33.3%                                                             | 36                                                                                                                                                                                                                                              | 30                                                                                                                                                                                                                                                                                                                   | - 16.7%                                                                                                                                                                                                                                                                                                                                                                                                                                                                                                                             |
| 1         | 0                                                            | - 100.0%                                                            | 17                                                                                                                                                                                                                                              | 18                                                                                                                                                                                                                                                                                                                   | + 5.9%                                                                                                                                                                                                                                                                                                                                                                                                                                                                                                                              |
| \$77,500  | \$0                                                          | - 100.0%                                                            | \$107,000                                                                                                                                                                                                                                       | \$105,000                                                                                                                                                                                                                                                                                                            | - 1.9%                                                                                                                                                                                                                                                                                                                                                                                                                                                                                                                              |
| \$77,500  | \$0                                                          | - 100.0%                                                            | \$134,435                                                                                                                                                                                                                                       | \$112,617                                                                                                                                                                                                                                                                                                            | - 16.2%                                                                                                                                                                                                                                                                                                                                                                                                                                                                                                                             |
| 91.7%     | 0.0%                                                         | - 100.0%                                                            | 94.3%                                                                                                                                                                                                                                           | 98.0%                                                                                                                                                                                                                                                                                                                | + 3.9%                                                                                                                                                                                                                                                                                                                                                                                                                                                                                                                              |
| 153       | 0                                                            | - 100.0%                                                            | 111                                                                                                                                                                                                                                             | 72                                                                                                                                                                                                                                                                                                                   | - 34.6%                                                                                                                                                                                                                                                                                                                                                                                                                                                                                                                             |
| 16        | 12                                                           | - 25.0%                                                             |                                                                                                                                                                                                                                                 |                                                                                                                                                                                                                                                                                                                      |                                                                                                                                                                                                                                                                                                                                                                                                                                                                                                                                     |
| 8.4       | 4.0                                                          | - 52.5%                                                             |                                                                                                                                                                                                                                                 |                                                                                                                                                                                                                                                                                                                      |                                                                                                                                                                                                                                                                                                                                                                                                                                                                                                                                     |
|           | 2014<br>3<br>1<br>\$77,500<br>\$77,500<br>91.7%<br>153<br>16 | 2014 2015  3 2 1 0 \$77,500 \$0 \$77,500 \$0 91.7% 0.0% 153 0 16 12 | 2014     2015     + / -       3     2     - 33.3%       1     0     - 100.0%       \$77,500     \$0     - 100.0%       \$77,500     \$0     - 100.0%       91.7%     0.0%     - 100.0%       153     0     - 100.0%       16     12     - 25.0% | 2014     2015     + / -     2014       3     2     - 33.3%     36       1     0     - 100.0%     17       \$77,500     \$0     - 100.0%     \$107,000       \$77,500     \$0     - 100.0%     \$134,435       91.7%     0.0%     - 100.0%     94.3%       153     0     - 100.0%     111       16     12     - 25.0% | 2014         2015         +/-         2014         2015           3         2         -33.3%         36         30           1         0         -100.0%         17         18           \$77,500         \$0         -100.0%         \$107,000         \$105,000           \$77,500         \$0         -100.0%         \$134,435         \$112,617           91.7%         0.0%         -100.0%         94.3%         98.0%           153         0         -100.0%         111         72           16         12         -25.0% |

<sup>\*</sup> Does not account for list prices from any previous listing contracts or seller concessions. | Activity for one month can sometimes look extreme due to small sample size.

<sup>\*\*</sup> Each dot represents the change in median sales price from the prior year using a 6-month weighted average. This means that each of the 6 months used in a dot are proportioned according to their share of sales during that period. | Current as of October 6, 2015. All data from RASE Multiple Listing Service. | Powered by 10K Research and Marketing.