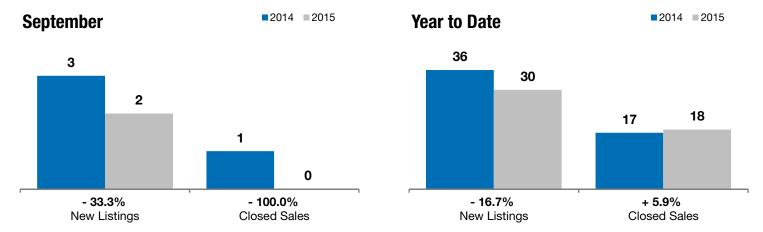

## **Parker**

- 33.3%

- 100.0%

- 100.0%

Change in **New Listings** 

Change in Closed Sales

Change in **Median Sales Price** 

| September |                                                              |                                                                     | Year to Date                                                                                                                                                                                                                                    |                                                                                                                                                                                                                                                                                                                      |                                                                                                                                                                                                                                                                                                                                                                                                                                                                                                                                     |
|-----------|--------------------------------------------------------------|---------------------------------------------------------------------|-------------------------------------------------------------------------------------------------------------------------------------------------------------------------------------------------------------------------------------------------|----------------------------------------------------------------------------------------------------------------------------------------------------------------------------------------------------------------------------------------------------------------------------------------------------------------------|-------------------------------------------------------------------------------------------------------------------------------------------------------------------------------------------------------------------------------------------------------------------------------------------------------------------------------------------------------------------------------------------------------------------------------------------------------------------------------------------------------------------------------------|
| 2014      | 2015                                                         | +/-                                                                 | 2014                                                                                                                                                                                                                                            | 2015                                                                                                                                                                                                                                                                                                                 | +/-                                                                                                                                                                                                                                                                                                                                                                                                                                                                                                                                 |
| 3         | 2                                                            | - 33.3%                                                             | 36                                                                                                                                                                                                                                              | 30                                                                                                                                                                                                                                                                                                                   | - 16.7%                                                                                                                                                                                                                                                                                                                                                                                                                                                                                                                             |
| 1         | 0                                                            | - 100.0%                                                            | 17                                                                                                                                                                                                                                              | 18                                                                                                                                                                                                                                                                                                                   | + 5.9%                                                                                                                                                                                                                                                                                                                                                                                                                                                                                                                              |
| \$77,500  | \$0                                                          | - 100.0%                                                            | \$107,000                                                                                                                                                                                                                                       | \$105,000                                                                                                                                                                                                                                                                                                            | - 1.9%                                                                                                                                                                                                                                                                                                                                                                                                                                                                                                                              |
| \$77,500  | \$0                                                          | - 100.0%                                                            | \$134,435                                                                                                                                                                                                                                       | \$112,617                                                                                                                                                                                                                                                                                                            | - 16.2%                                                                                                                                                                                                                                                                                                                                                                                                                                                                                                                             |
| 91.7%     | 0.0%                                                         | - 100.0%                                                            | 94.3%                                                                                                                                                                                                                                           | 98.0%                                                                                                                                                                                                                                                                                                                | + 3.9%                                                                                                                                                                                                                                                                                                                                                                                                                                                                                                                              |
| 153       | 0                                                            | - 100.0%                                                            | 111                                                                                                                                                                                                                                             | 72                                                                                                                                                                                                                                                                                                                   | - 34.6%                                                                                                                                                                                                                                                                                                                                                                                                                                                                                                                             |
| 16        | 12                                                           | - 25.0%                                                             |                                                                                                                                                                                                                                                 |                                                                                                                                                                                                                                                                                                                      |                                                                                                                                                                                                                                                                                                                                                                                                                                                                                                                                     |
| 8.4       | 4.0                                                          | - 52.5%                                                             |                                                                                                                                                                                                                                                 |                                                                                                                                                                                                                                                                                                                      |                                                                                                                                                                                                                                                                                                                                                                                                                                                                                                                                     |
|           | 2014<br>3<br>1<br>\$77,500<br>\$77,500<br>91.7%<br>153<br>16 | 2014 2015  3 2 1 0 \$77,500 \$0 \$77,500 \$0 91.7% 0.0% 153 0 16 12 | 2014     2015     + / -       3     2     - 33.3%       1     0     - 100.0%       \$77,500     \$0     - 100.0%       \$77,500     \$0     - 100.0%       91.7%     0.0%     - 100.0%       153     0     - 100.0%       16     12     - 25.0% | 2014     2015     + / -     2014       3     2     - 33.3%     36       1     0     - 100.0%     17       \$77,500     \$0     - 100.0%     \$107,000       \$77,500     \$0     - 100.0%     \$134,435       91.7%     0.0%     - 100.0%     94.3%       153     0     - 100.0%     111       16     12     - 25.0% | 2014         2015         +/-         2014         2015           3         2         -33.3%         36         30           1         0         -100.0%         17         18           \$77,500         \$0         -100.0%         \$107,000         \$105,000           \$77,500         \$0         -100.0%         \$134,435         \$112,617           91.7%         0.0%         -100.0%         94.3%         98.0%           153         0         -100.0%         111         72           16         12         -25.0% |