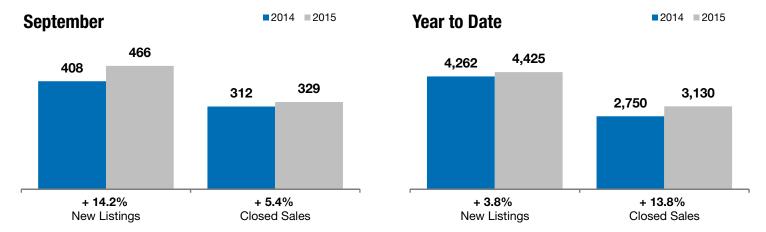

## **Sioux Falls MSA**

+ 14.2%

+ 5.4%

+ 12.9%

Change in **New Listings** 

Change in Closed Sales

Change in Median Sales Price

| September |                                                                      |                                                                                                                              | Year to Date                                                                                                                                                                                    |                                                                                                                                                                                                                                                      |                                                                                                                                                                                                                                                                                                                                                                                                                                                               |
|-----------|----------------------------------------------------------------------|------------------------------------------------------------------------------------------------------------------------------|-------------------------------------------------------------------------------------------------------------------------------------------------------------------------------------------------|------------------------------------------------------------------------------------------------------------------------------------------------------------------------------------------------------------------------------------------------------|---------------------------------------------------------------------------------------------------------------------------------------------------------------------------------------------------------------------------------------------------------------------------------------------------------------------------------------------------------------------------------------------------------------------------------------------------------------|
| 2014      | 2015                                                                 | +/-                                                                                                                          | 2014                                                                                                                                                                                            | 2015                                                                                                                                                                                                                                                 | +/-                                                                                                                                                                                                                                                                                                                                                                                                                                                           |
| 408       | 466                                                                  | + 14.2%                                                                                                                      | 4,262                                                                                                                                                                                           | 4,425                                                                                                                                                                                                                                                | + 3.8%                                                                                                                                                                                                                                                                                                                                                                                                                                                        |
| 312       | 329                                                                  | + 5.4%                                                                                                                       | 2,750                                                                                                                                                                                           | 3,130                                                                                                                                                                                                                                                | + 13.8%                                                                                                                                                                                                                                                                                                                                                                                                                                                       |
| \$155,000 | \$175,000                                                            | + 12.9%                                                                                                                      | \$161,500                                                                                                                                                                                       | \$175,875                                                                                                                                                                                                                                            | + 8.9%                                                                                                                                                                                                                                                                                                                                                                                                                                                        |
| \$178,316 | \$202,454                                                            | + 13.5%                                                                                                                      | \$184,619                                                                                                                                                                                       | \$201,069                                                                                                                                                                                                                                            | + 8.9%                                                                                                                                                                                                                                                                                                                                                                                                                                                        |
| 98.0%     | 98.7%                                                                | + 0.7%                                                                                                                       | 98.2%                                                                                                                                                                                           | 98.8%                                                                                                                                                                                                                                                | + 0.5%                                                                                                                                                                                                                                                                                                                                                                                                                                                        |
| 85        | 80                                                                   | - 6.8%                                                                                                                       | 91                                                                                                                                                                                              | 87                                                                                                                                                                                                                                                   | - 4.8%                                                                                                                                                                                                                                                                                                                                                                                                                                                        |
| 1,544     | 1,230                                                                | - 20.3%                                                                                                                      |                                                                                                                                                                                                 |                                                                                                                                                                                                                                                      |                                                                                                                                                                                                                                                                                                                                                                                                                                                               |
| 5.7       | 3.6                                                                  | - 37.5%                                                                                                                      |                                                                                                                                                                                                 |                                                                                                                                                                                                                                                      |                                                                                                                                                                                                                                                                                                                                                                                                                                                               |
|           | 2014<br>408<br>312<br>\$155,000<br>\$178,316<br>98.0%<br>85<br>1,544 | 2014  2015    408  466    312  329    \$155,000  \$175,000    \$178,316  \$202,454    98.0%  98.7%    85  80    1,544  1,230 | 2014  2015  + / -    408  466  + 14.2%    312  329  + 5.4%    \$155,000  \$175,000  + 12.9%    \$178,316  \$202,454  + 13.5%    98.0%  98.7%  + 0.7%    85  80  - 6.8%    1,544  1,230  - 20.3% | 2014  2015  + / -  2014    408  466  + 14.2%  4,262    312  329  + 5.4%  2,750    \$155,000  \$175,000  + 12.9%  \$161,500    \$178,316  \$202,454  + 13.5%  \$184,619    98.0%  98.7%  + 0.7%  98.2%    85  80  - 6.8%  91    1,544  1,230  - 20.3% | 2014      2015      + / -      2014      2015        408      466      + 14.2%      4,262      4,425        312      329      + 5.4%      2,750      3,130        \$155,000      \$175,000      + 12.9%      \$161,500      \$175,875        \$178,316      \$202,454      + 13.5%      \$184,619      \$201,069        98.0%      98.7%      + 0.7%      98.2%      98.8%        85      80      - 6.8%      91      87        1,544      1,230      - 20.3% |