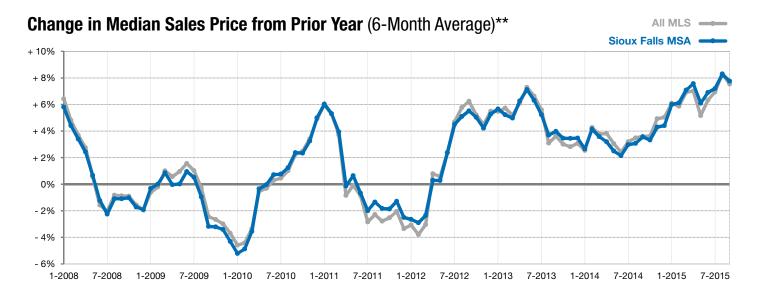

<sup>\*</sup> Does not account for list prices from any previous listing contracts or seller concessions. | Activity for one month can sometimes look extreme due to small sample size.

<sup>\*\*</sup> Each dot represents the change in median sales price from the prior year using a 6-month weighted average. This means that each of the 6 months used in a dot are proportioned according to their share of sales during that period. | Current as of October 6, 2015. All data from RASE Multiple Listing Service. | Powered by 10K Research and Marketing.