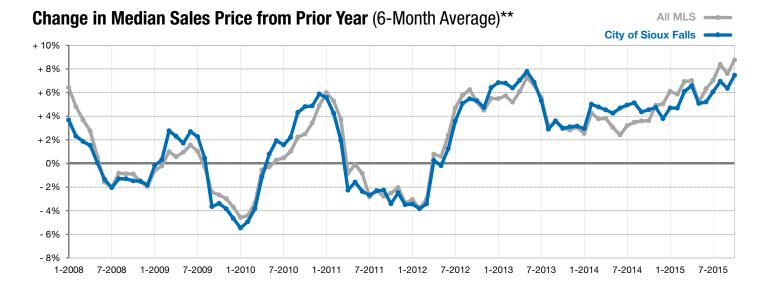

## City of Sioux Falls

+ 3.2% + 14.7%

+ 3.3%

Change in New Listings Change in Closed Sales

Change in **Median Sales Price** 

Lincoln and Minnehaha Counties, SD

| $\mathbf{\cap}$ | -  | Ŀ. | _ | L | _ | _ |
|-----------------|----|----|---|---|---|---|
| O               | Ci | L( | 0 | U | е | Г |

<sup>\*</sup> Does not account for list prices from any previous listing contracts or seller concessions. | Activity for one month can sometimes look extreme due to small sample size.

<sup>\*\*</sup> Each dot represents the change in median sales price from the prior year using a 6-month weighted average. This means that each of the 6 months used in a dot are proportioned according to their share of sales during that period. | Current as of November 5, 2015. All data from RASE Multiple Listing Service. | Powered by 10K Research and Marketing.