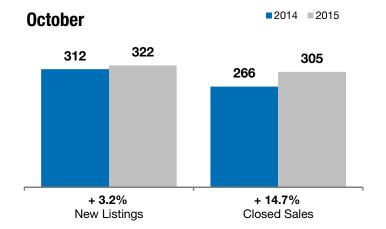

## City of Sioux Falls

+ 3.2% + 14.7%

+ 3.3%

Change in New Listings Change in Closed Sales

Change in **Median Sales Price** 

Lincoln and Minnehaha Counties, SD

| $\mathbf{\cap}$ | -  | Ŀ. | _ | L | _ | _ |
|-----------------|----|----|---|---|---|---|
| O               | Ci | L( | 0 | U | е | Г |

## **Year to Date**

|                                          | 2014      | 2015      | +/-     | 2014      | 2015      | +/-     |
|------------------------------------------|-----------|-----------|---------|-----------|-----------|---------|
| New Listings                             | 312       | 322       | + 3.2%  | 3,621     | 3,752     | + 3.6%  |
| Closed Sales                             | 266       | 305       | + 14.7% | 2,409     | 2,731     | + 13.4% |
| Median Sales Price*                      | \$173,200 | \$179,000 | + 3.3%  | \$163,400 | \$175,000 | + 7.1%  |
| Average Sales Price*                     | \$200,652 | \$198,627 | - 1.0%  | \$188,829 | \$202,557 | + 7.3%  |
| Percent of Original List Price Received* | 98.3%     | 98.4%     | + 0.0%  | 98.3%     | 98.7%     | + 0.4%  |
| Average Days on Market Until Sale        | 85        | 83        | - 1.6%  | 90        | 85        | - 4.9%  |
| Inventory of Homes for Sale              | 1,103     | 852       | - 22.8% |           |           |         |
| Months Supply of Inventory               | 5.1       | 3.1       | - 38.5% |           |           |         |