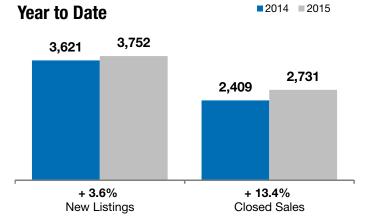

## **Year to Date**

|                                          | 2014      | 2015      | +/-     | 2014      | 2015      | +/-     |
|------------------------------------------|-----------|-----------|---------|-----------|-----------|---------|
| New Listings                             | 312       | 322       | + 3.2%  | 3,621     | 3,752     | + 3.6%  |
| Closed Sales                             | 266       | 305       | + 14.7% | 2,409     | 2,731     | + 13.4% |
| Median Sales Price*                      | \$173,200 | \$179,000 | + 3.3%  | \$163,400 | \$175,000 | + 7.1%  |
| Average Sales Price*                     | \$200,652 | \$198,627 | - 1.0%  | \$188,829 | \$202,557 | + 7.3%  |
| Percent of Original List Price Received* | 98.3%     | 98.4%     | + 0.0%  | 98.3%     | 98.7%     | + 0.4%  |
| Average Days on Market Until Sale        | 85        | 83        | - 1.6%  | 90        | 85        | - 4.9%  |
| Inventory of Homes for Sale              | 1,103     | 852       | - 22.8% |           |           |         |
| Months Supply of Inventory               | 5.1       | 3.1       | - 38.5% |           |           |         |