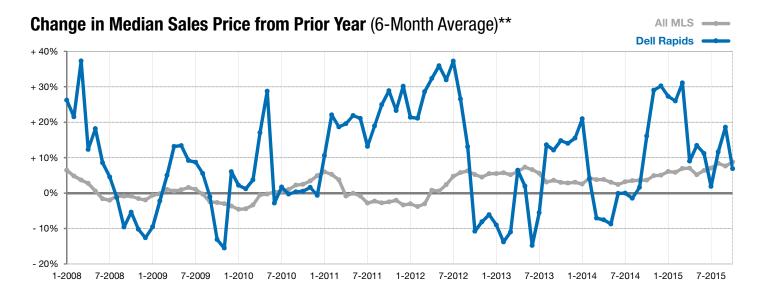

## **Dell Rapids**

+ 100.0%

- 42.9%

- 2.0%

Change in New Listings

October

Change in Closed Sales

Change in **Median Sales Price** 

<sup>\*</sup> Does not account for list prices from any previous listing contracts or seller concessions. | Activity for one month can sometimes look extreme due to small sample size.

<sup>\*\*</sup> Each dot represents the change in median sales price from the prior year using a 6-month weighted average. This means that each of the 6 months used in a dot are proportioned according to their share of sales during that period. | Current as of November 5, 2015. All data from RASE Multiple Listing Service. | Powered by 10K Research and Marketing.