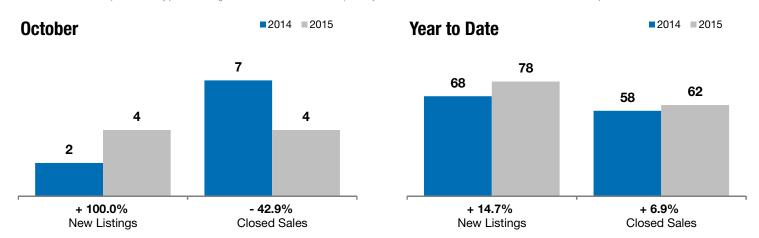

## **Dell Rapids**

+ 100.0%

- 42.9%

- 2.0%

Change in New Listings

October

Change in Closed Sales

Change in **Median Sales Price** 

Vear to Date

| Minnehaha County, SD                     | Octobei   |           |          | rear to Date |           |         |
|------------------------------------------|-----------|-----------|----------|--------------|-----------|---------|
|                                          | 2014      | 2015      | +/-      | 2014         | 2015      | +/-     |
| New Listings                             | 2         | 4         | + 100.0% | 68           | 78        | + 14.7% |
| Closed Sales                             | 7         | 4         | - 42.9%  | 58           | 62        | + 6.9%  |
| Median Sales Price*                      | \$130,000 | \$127,400 | - 2.0%   | \$145,450    | \$155,800 | + 7.1%  |
| Average Sales Price*                     | \$132,150 | \$140,450 | + 6.3%   | \$154,555    | \$183,258 | + 18.6% |
| Percent of Original List Price Received* | 93.2%     | 98.3%     | + 5.5%   | 97.3%        | 98.2%     | + 1.0%  |
| Average Days on Market Until Sale        | 90        | 62        | - 31.1%  | 109          | 102       | - 6.4%  |
| Inventory of Homes for Sale              | 32        | 18        | - 43.8%  |              |           |         |
| Months Supply of Inventory               | 6.6       | 2.5       | - 61.7%  |              |           |         |