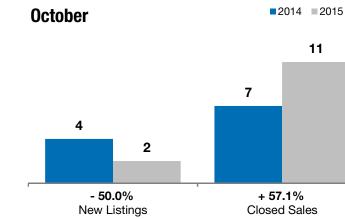

## Local Market Update – October 2015

A RESEARCH TOOL PROVIDED BY THE REALTOR® ASSOCIATION OF THE SIOUX EMPIRE, INC.

■2014 ■2015

|          | - 50.0%      | + 57.1%      | + 23.3%            |  |
|----------|--------------|--------------|--------------------|--|
| Hartford | Change in    | Change in    | Change in          |  |
| Hartford | New Listings | Closed Sales | Median Sales Price |  |
|          |              |              |                    |  |

| October   |                                                                |                                                                                                                  | Year to Date                                                                                                                                                                          |                                                                                                                                                                                                                                       |                                                                                                                                                                                                                                                                                      |
|-----------|----------------------------------------------------------------|------------------------------------------------------------------------------------------------------------------|---------------------------------------------------------------------------------------------------------------------------------------------------------------------------------------|---------------------------------------------------------------------------------------------------------------------------------------------------------------------------------------------------------------------------------------|--------------------------------------------------------------------------------------------------------------------------------------------------------------------------------------------------------------------------------------------------------------------------------------|
| 2014      | 2015                                                           | +/-                                                                                                              | 2014                                                                                                                                                                                  | 2015                                                                                                                                                                                                                                  | +/-                                                                                                                                                                                                                                                                                  |
| 4         | 2                                                              | - 50.0%                                                                                                          | 67                                                                                                                                                                                    | 77                                                                                                                                                                                                                                    | + 14.9%                                                                                                                                                                                                                                                                              |
| 7         | 11                                                             | + 57.1%                                                                                                          | 49                                                                                                                                                                                    | 62                                                                                                                                                                                                                                    | + 26.5%                                                                                                                                                                                                                                                                              |
| \$162,000 | \$199,682                                                      | + 23.3%                                                                                                          | \$166,000                                                                                                                                                                             | \$180,000                                                                                                                                                                                                                             | + 8.4%                                                                                                                                                                                                                                                                               |
| \$159,657 | \$214,198                                                      | + 34.2%                                                                                                          | \$181,071                                                                                                                                                                             | \$194,708                                                                                                                                                                                                                             | + 7.5%                                                                                                                                                                                                                                                                               |
| 98.0%     | 99.1%                                                          | + 1.2%                                                                                                           | 97.2%                                                                                                                                                                                 | 98.3%                                                                                                                                                                                                                                 | + 1.1%                                                                                                                                                                                                                                                                               |
| 184       | 77                                                             | - 58.4%                                                                                                          | 119                                                                                                                                                                                   | 96                                                                                                                                                                                                                                    | - 19.0%                                                                                                                                                                                                                                                                              |
| 22        | 13                                                             | - 40.9%                                                                                                          |                                                                                                                                                                                       |                                                                                                                                                                                                                                       |                                                                                                                                                                                                                                                                                      |
| 4.6       | 2.3                                                            | - 49.8%                                                                                                          |                                                                                                                                                                                       |                                                                                                                                                                                                                                       |                                                                                                                                                                                                                                                                                      |
|           | 2014<br>4<br>7<br>\$162,000<br>\$159,657<br>98.0%<br>184<br>22 | 2014  2015    4  2    7  11    \$162,000  \$199,682    \$159,657  \$214,198    98.0%  99.1%    184  77    22  13 | 2014  2015  + / -    4  2  - 50.0%    7  11  + 57.1%    \$162,000  \$199,682  + 23.3%    \$159,657  \$214,198  + 34.2%    98.0%  99.1%  + 1.2%    184  77  - 58.4%    22  13  - 40.9% | 2014  2015  + / -  2014    4  2  - 50.0%  67    7  11  + 57.1%  49    \$162,000  \$199,682  + 23.3%  \$166,000    \$159,657  \$214,198  + 34.2%  \$181,071    98.0%  99.1%  + 1.2%  97.2%    184  77  - 58.4%  119    22  13  - 40.9% | 2014  2015  + / -  2014  2015    4  2  - 50.0%  67  77    7  11  + 57.1%  49  62    \$162,000  \$199,682  + 23.3%  \$166,000  \$180,000    \$159,657  \$214,198  + 34.2%  \$181,071  \$194,708    98.0%  99.1%  + 1.2%  97.2%  98.3%    184  77  - 58.4%  119  96    22  13  - 40.9% |