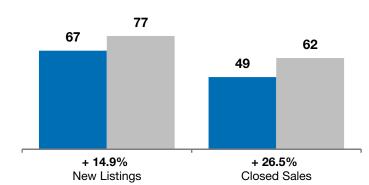

| October   |                                                                |                                                                                                                  | Year to Date                                                                                                                                                                          |                                                                                                                                                                                                                                       |                                                                                                                                                                                                                                                                                      |
|-----------|----------------------------------------------------------------|------------------------------------------------------------------------------------------------------------------|---------------------------------------------------------------------------------------------------------------------------------------------------------------------------------------|---------------------------------------------------------------------------------------------------------------------------------------------------------------------------------------------------------------------------------------|--------------------------------------------------------------------------------------------------------------------------------------------------------------------------------------------------------------------------------------------------------------------------------------|
| 2014      | 2015                                                           | +/-                                                                                                              | 2014                                                                                                                                                                                  | 2015                                                                                                                                                                                                                                  | +/-                                                                                                                                                                                                                                                                                  |
| 4         | 2                                                              | - 50.0%                                                                                                          | 67                                                                                                                                                                                    | 77                                                                                                                                                                                                                                    | + 14.9%                                                                                                                                                                                                                                                                              |
| 7         | 11                                                             | + 57.1%                                                                                                          | 49                                                                                                                                                                                    | 62                                                                                                                                                                                                                                    | + 26.5%                                                                                                                                                                                                                                                                              |
| \$162,000 | \$199,682                                                      | + 23.3%                                                                                                          | \$166,000                                                                                                                                                                             | \$180,000                                                                                                                                                                                                                             | + 8.4%                                                                                                                                                                                                                                                                               |
| \$159,657 | \$214,198                                                      | + 34.2%                                                                                                          | \$181,071                                                                                                                                                                             | \$194,708                                                                                                                                                                                                                             | + 7.5%                                                                                                                                                                                                                                                                               |
| 98.0%     | 99.1%                                                          | + 1.2%                                                                                                           | 97.2%                                                                                                                                                                                 | 98.3%                                                                                                                                                                                                                                 | + 1.1%                                                                                                                                                                                                                                                                               |
| 184       | 77                                                             | - 58.4%                                                                                                          | 119                                                                                                                                                                                   | 96                                                                                                                                                                                                                                    | - 19.0%                                                                                                                                                                                                                                                                              |
| 22        | 13                                                             | - 40.9%                                                                                                          |                                                                                                                                                                                       |                                                                                                                                                                                                                                       |                                                                                                                                                                                                                                                                                      |
| 4.6       | 2.3                                                            | - 49.8%                                                                                                          |                                                                                                                                                                                       |                                                                                                                                                                                                                                       |                                                                                                                                                                                                                                                                                      |
|           | 2014<br>4<br>7<br>\$162,000<br>\$159,657<br>98.0%<br>184<br>22 | 2014  2015    4  2    7  11    \$162,000  \$199,682    \$159,657  \$214,198    98.0%  99.1%    184  77    22  13 | 2014  2015  + / -    4  2  - 50.0%    7  11  + 57.1%    \$162,000  \$199,682  + 23.3%    \$159,657  \$214,198  + 34.2%    98.0%  99.1%  + 1.2%    184  77  - 58.4%    22  13  - 40.9% | 2014  2015  + / -  2014    4  2  - 50.0%  67    7  11  + 57.1%  49    \$162,000  \$199,682  + 23.3%  \$166,000    \$159,657  \$214,198  + 34.2%  \$181,071    98.0%  99.1%  + 1.2%  97.2%    184  77  - 58.4%  119    22  13  - 40.9% | 2014  2015  + / -  2014  2015    4  2  - 50.0%  67  77    7  11  + 57.1%  49  62    \$162,000  \$199,682  + 23.3%  \$166,000  \$180,000    \$159,657  \$214,198  + 34.2%  \$181,071  \$194,708    98.0%  99.1%  + 1.2%  97.2%  98.3%    184  77  - 58.4%  119  96    22  13  - 40.9% |

Year to Date

Does not account for list prices from any previous listing contracts or seller concessions. | Activity for one month can sometimes look extreme due to small sample size.

\*\* Each dot represents the change in median sales price from the prior year using a 6-month weighted average. This means that each of the 6 months used in a dot are proportioned according to their share of sales during that period. | Current as of November 5, 2015. All data from RASE Multiple Listing Service. | Powered by 10K Research and Marketing.