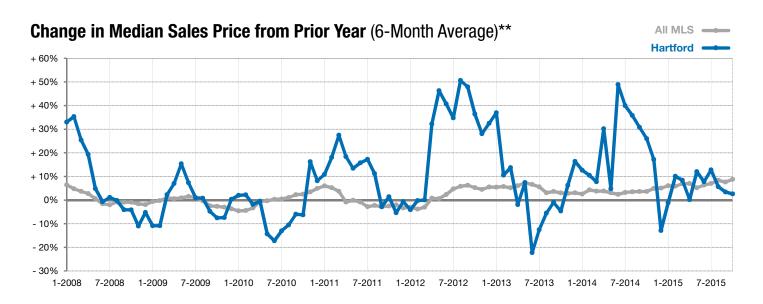

Year to Date

Does not account for list prices from any previous listing contracts or seller concessions. | Activity for one month can sometimes look extreme due to small sample size.

\*\* Each dot represents the change in median sales price from the prior year using a 6-month weighted average. This means that each of the 6 months used in a dot are proportioned according to their share of sales during that period. | Current as of November 5, 2015. All data from RASE Multiple Listing Service. | Powered by 10K Research and Marketing.