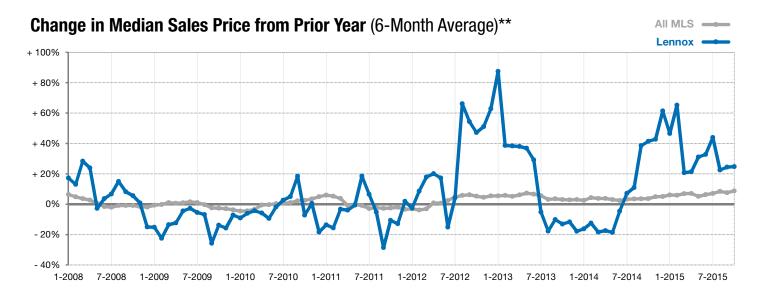

## Lennox

0.0%

- 25.0%

+ 24.3%

Change in New Listings Change in Closed Sales

Change in **Median Sales Price** 

Voor to Data

| Lincoln County, SD                       | October   |           |         | rear to Date |           |         |
|------------------------------------------|-----------|-----------|---------|--------------|-----------|---------|
|                                          | 2014      | 2015      | +/-     | 2014         | 2015      | +/-     |
| New Listings                             | 4         | 4         | 0.0%    | 52           | 45        | - 13.5% |
| Closed Sales                             | 4         | 3         | - 25.0% | 33           | 34        | + 3.0%  |
| Median Sales Price*                      | \$148,800 | \$185,000 | + 24.3% | \$132,000    | \$149,500 | + 13.3% |
| Average Sales Price*                     | \$151,150 | \$190,000 | + 25.7% | \$149,176    | \$170,669 | + 14.4% |
| Percent of Original List Price Received* | 96.5%     | 93.7%     | - 2.9%  | 98.0%        | 98.0%     | - 0.0%  |
| Average Days on Market Until Sale        | 51        | 84        | + 64.6% | 67           | 92        | + 36.4% |
| Inventory of Homes for Sale              | 14        | 11        | - 21.4% |              |           |         |
| Months Supply of Inventory               | 4.7       | 3.2       | - 31.0% |              |           |         |

<sup>\*</sup> Does not account for list prices from any previous listing contracts or seller concessions. | Activity for one month can sometimes look extreme due to small sample size.

<sup>\*\*</sup> Each dot represents the change in median sales price from the prior year using a 6-month weighted average. This means that each of the 6 months used in a dot are proportioned according to their share of sales during that period. | Current as of November 5, 2015. All data from RASE Multiple Listing Service. | Powered by 10K Research and Marketing.