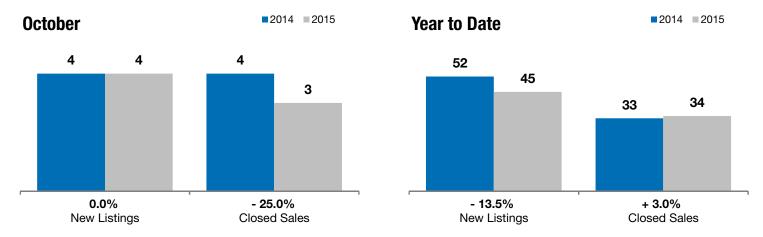

## Lennox

0.0%

- 25.0%

+ 24.3%

Change in New Listings Change in Closed Sales

Change in **Median Sales Price** 

Voor to Data

| Lincoln County, SD                       | October   |           |         | rear to Date |           |         |
|------------------------------------------|-----------|-----------|---------|--------------|-----------|---------|
|                                          | 2014      | 2015      | +/-     | 2014         | 2015      | +/-     |
| New Listings                             | 4         | 4         | 0.0%    | 52           | 45        | - 13.5% |
| Closed Sales                             | 4         | 3         | - 25.0% | 33           | 34        | + 3.0%  |
| Median Sales Price*                      | \$148,800 | \$185,000 | + 24.3% | \$132,000    | \$149,500 | + 13.3% |
| Average Sales Price*                     | \$151,150 | \$190,000 | + 25.7% | \$149,176    | \$170,669 | + 14.4% |
| Percent of Original List Price Received* | 96.5%     | 93.7%     | - 2.9%  | 98.0%        | 98.0%     | - 0.0%  |
| Average Days on Market Until Sale        | 51        | 84        | + 64.6% | 67           | 92        | + 36.4% |
| Inventory of Homes for Sale              | 14        | 11        | - 21.4% |              |           |         |
| Months Supply of Inventory               | 4.7       | 3.2       | - 31.0% |              |           |         |