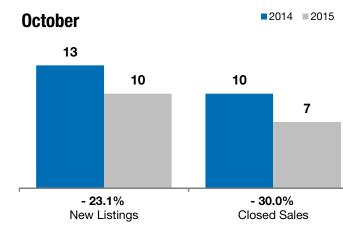

## Local Market Update – October 2015

A RESEARCH TOOL PROVIDED BY THE REALTOR® ASSOCIATION OF THE SIOUX EMPIRE, INC.

■2014 ■2015

|            | - <b>23.1</b> % | - 30.0%      | + <b>59.8</b> %    |  |
|------------|-----------------|--------------|--------------------|--|
| Madison    | Change in       | Change in    | Change in          |  |
| IVIAUISUII | New Listings    | Closed Sales | Median Sales Price |  |
|            |                 |              |                    |  |

| October   |                                                                 |                                                                                                                    | Year to Date                                                                                                                                                                            |                                                                                                                                                                                                                                          |                                                                                                                                                                                                                                                                                       |
|-----------|-----------------------------------------------------------------|--------------------------------------------------------------------------------------------------------------------|-----------------------------------------------------------------------------------------------------------------------------------------------------------------------------------------|------------------------------------------------------------------------------------------------------------------------------------------------------------------------------------------------------------------------------------------|---------------------------------------------------------------------------------------------------------------------------------------------------------------------------------------------------------------------------------------------------------------------------------------|
| 2014      | 2015                                                            | +/-                                                                                                                | 2014                                                                                                                                                                                    | 2015                                                                                                                                                                                                                                     | +/-                                                                                                                                                                                                                                                                                   |
| 13        | 10                                                              | - 23.1%                                                                                                            | 113                                                                                                                                                                                     | 132                                                                                                                                                                                                                                      | + 16.8%                                                                                                                                                                                                                                                                               |
| 10        | 7                                                               | - 30.0%                                                                                                            | 68                                                                                                                                                                                      | 74                                                                                                                                                                                                                                       | + 8.8%                                                                                                                                                                                                                                                                                |
| \$96,950  | \$154,900                                                       | + 59.8%                                                                                                            | \$118,000                                                                                                                                                                               | \$99,250                                                                                                                                                                                                                                 | - 15.9%                                                                                                                                                                                                                                                                               |
| \$128,830 | \$153,236                                                       | + 18.9%                                                                                                            | \$141,346                                                                                                                                                                               | \$128,031                                                                                                                                                                                                                                | - 9.4%                                                                                                                                                                                                                                                                                |
| 97.2%     | 94.4%                                                           | - 2.9%                                                                                                             | 95.3%                                                                                                                                                                                   | 94.5%                                                                                                                                                                                                                                    | - 0.8%                                                                                                                                                                                                                                                                                |
| 112       | 131                                                             | + 16.9%                                                                                                            | 104                                                                                                                                                                                     | 92                                                                                                                                                                                                                                       | - 11.4%                                                                                                                                                                                                                                                                               |
| 39        | 50                                                              | + 28.2%                                                                                                            |                                                                                                                                                                                         |                                                                                                                                                                                                                                          |                                                                                                                                                                                                                                                                                       |
| 6.3       | 6.7                                                             | + 6.6%                                                                                                             |                                                                                                                                                                                         |                                                                                                                                                                                                                                          |                                                                                                                                                                                                                                                                                       |
|           | 2014<br>13<br>10<br>\$96,950<br>\$128,830<br>97.2%<br>112<br>39 | 2014  2015    13  10    10  7    \$96,950  \$154,900    \$128,830  \$153,236    97.2%  94.4%    112  131    39  50 | 2014  2015  + / -    13  10  - 23.1%    10  7  - 30.0%    \$96,950  \$154,900  + 59.8%    \$128,830  \$153,236  + 18.9%    97.2%  94.4%  - 2.9%    112  131  + 16.9%    39  50  + 28.2% | 2014  2015  + / -  2014    13  10  - 23.1%  113    10  7  - 30.0%  68    \$96,950  \$154,900  + 59.8%  \$118,000    \$128,830  \$153,236  + 18.9%  \$141,346    97.2%  94.4%  - 2.9%  95.3%    112  131  + 16.9%  104    39  50  + 28.2% | 2014  2015  + / -  2014  2015    13  10  -23.1%  113  132    10  7  -30.0%  68  74    \$96,950  \$154,900  + 59.8%  \$118,000  \$99,250    \$128,830  \$153,236  + 18.9%  \$141,346  \$128,031    97.2%  94.4%  - 2.9%  95.3%  94.5%    112  131  + 16.9%  104  92    39  50  + 28.2% |