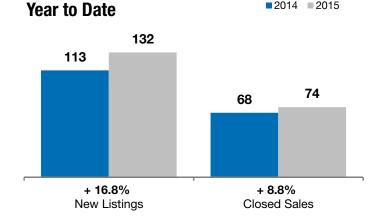

| October   |                                                                 |                                                                                                                    | Year to Date                                                                                                                                                                            |                                                                                                                                                                                                                                          |                                                                                                                                                                                                                                                                                       |
|-----------|-----------------------------------------------------------------|--------------------------------------------------------------------------------------------------------------------|-----------------------------------------------------------------------------------------------------------------------------------------------------------------------------------------|------------------------------------------------------------------------------------------------------------------------------------------------------------------------------------------------------------------------------------------|---------------------------------------------------------------------------------------------------------------------------------------------------------------------------------------------------------------------------------------------------------------------------------------|
| 2014      | 2015                                                            | +/-                                                                                                                | 2014                                                                                                                                                                                    | 2015                                                                                                                                                                                                                                     | +/-                                                                                                                                                                                                                                                                                   |
| 13        | 10                                                              | - 23.1%                                                                                                            | 113                                                                                                                                                                                     | 132                                                                                                                                                                                                                                      | + 16.8%                                                                                                                                                                                                                                                                               |
| 10        | 7                                                               | - 30.0%                                                                                                            | 68                                                                                                                                                                                      | 74                                                                                                                                                                                                                                       | + 8.8%                                                                                                                                                                                                                                                                                |
| \$96,950  | \$154,900                                                       | + 59.8%                                                                                                            | \$118,000                                                                                                                                                                               | \$99,250                                                                                                                                                                                                                                 | - 15.9%                                                                                                                                                                                                                                                                               |
| \$128,830 | \$153,236                                                       | + 18.9%                                                                                                            | \$141,346                                                                                                                                                                               | \$128,031                                                                                                                                                                                                                                | - 9.4%                                                                                                                                                                                                                                                                                |
| 97.2%     | 94.4%                                                           | - 2.9%                                                                                                             | 95.3%                                                                                                                                                                                   | 94.5%                                                                                                                                                                                                                                    | - 0.8%                                                                                                                                                                                                                                                                                |
| 112       | 131                                                             | + 16.9%                                                                                                            | 104                                                                                                                                                                                     | 92                                                                                                                                                                                                                                       | - 11.4%                                                                                                                                                                                                                                                                               |
| 39        | 50                                                              | + 28.2%                                                                                                            |                                                                                                                                                                                         |                                                                                                                                                                                                                                          |                                                                                                                                                                                                                                                                                       |
| 6.3       | 6.7                                                             | + 6.6%                                                                                                             |                                                                                                                                                                                         |                                                                                                                                                                                                                                          |                                                                                                                                                                                                                                                                                       |
|           | 2014<br>13<br>10<br>\$96,950<br>\$128,830<br>97.2%<br>112<br>39 | 2014  2015    13  10    10  7    \$96,950  \$154,900    \$128,830  \$153,236    97.2%  94.4%    112  131    39  50 | 2014  2015  + / -    13  10  - 23.1%    10  7  - 30.0%    \$96,950  \$154,900  + 59.8%    \$128,830  \$153,236  + 18.9%    97.2%  94.4%  - 2.9%    112  131  + 16.9%    39  50  + 28.2% | 2014  2015  + / -  2014    13  10  - 23.1%  113    10  7  - 30.0%  68    \$96,950  \$154,900  + 59.8%  \$118,000    \$128,830  \$153,236  + 18.9%  \$141,346    97.2%  94.4%  - 2.9%  95.3%    112  131  + 16.9%  104    39  50  + 28.2% | 2014  2015  + / -  2014  2015    13  10  -23.1%  113  132    10  7  -30.0%  68  74    \$96,950  \$154,900  + 59.8%  \$118,000  \$99,250    \$128,830  \$153,236  + 18.9%  \$141,346  \$128,031    97.2%  94.4%  - 2.9%  95.3%  94.5%    112  131  + 16.9%  104  92    39  50  + 28.2% |