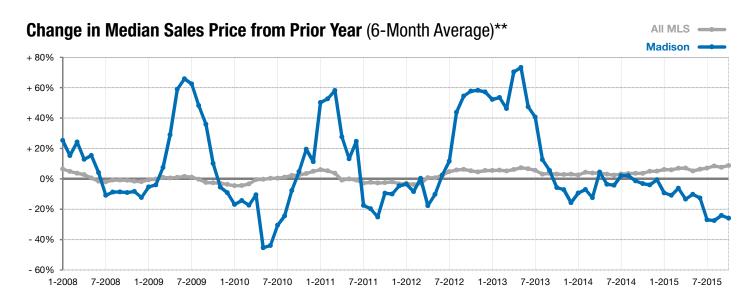

Does not account for list prices from any previous listing contracts or seller concessions. | Activity for one month can sometimes look extreme due to small sample size.

\*\* Each dot represents the change in median sales price from the prior year using a 6-month weighted average. This means that each of the 6 months used in a dot are proportioned according to their share of sales during that period. | Current as of November 5, 2015. All data from RASE Multiple Listing Service. | Powered by 10K Research and Marketing.