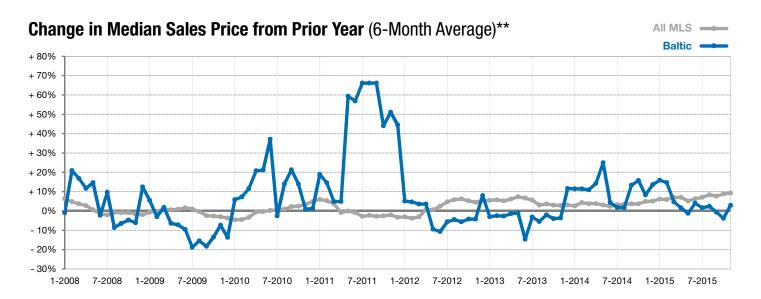

## **Local Market Update – November 2015**

A RESEARCH TOOL PROVIDED BY THE REALTOR® ASSOCIATION OF THE SIOUX EMPIRE, INC.

**Baltic** 

+ 50.0%

- 50.0%

+ 16.0%

Change in New Listings Change in Closed Sales

Change in **Median Sales Price** 

<sup>\*</sup> Does not account for list prices from any previous listing contracts or seller concessions. | Activity for one month can sometimes look extreme due to small sample size.

<sup>\*\*</sup> Each dot represents the change in median sales price from the prior year using a 6-month weighted average. This means that each of the 6 months used in a dot are proportioned according to their share of sales during that period. | Current as of December 4, 2015. All data from RASE Multiple Listing Service. | Powered by ShowingTime 10K.