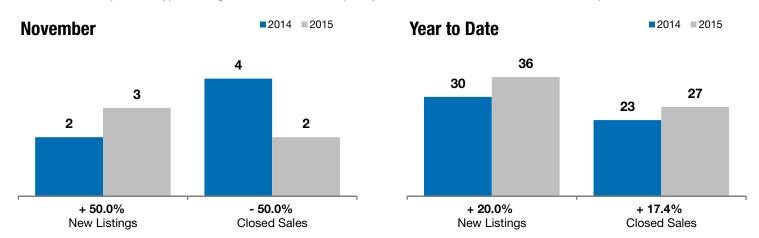

## **Local Market Update – November 2015**

A RESEARCH TOOL PROVIDED BY THE REALTOR® ASSOCIATION OF THE SIOUX EMPIRE, INC.

**Baltic** 

+ 50.0%

- 50.0%

+ 16.0%

Change in New Listings Change in Closed Sales

Change in **Median Sales Price** 

| Minnehaha County, SD                     | November  |           |         | Year to Date |           |         |
|------------------------------------------|-----------|-----------|---------|--------------|-----------|---------|
|                                          | 2014      | 2015      | +/-     | 2014         | 2015      | +/-     |
| New Listings                             | 2         | 3         | + 50.0% | 30           | 36        | + 20.0% |
| Closed Sales                             | 4         | 2         | - 50.0% | 23           | 27        | + 17.4% |
| Median Sales Price*                      | \$145,500 | \$168,750 | + 16.0% | \$148,700    | \$149,000 | + 0.2%  |
| Average Sales Price*                     | \$146,625 | \$168,750 | + 15.1% | \$152,522    | \$161,086 | + 5.6%  |
| Percent of Original List Price Received* | 98.3%     | 98.4%     | + 0.1%  | 97.5%        | 98.9%     | + 1.5%  |
| Average Days on Market Until Sale        | 94        | 67        | - 29.1% | 95           | 75        | - 21.9% |
| Inventory of Homes for Sale              | 8         | 10        | + 25.0% |              |           |         |
| Months Supply of Inventory               | 3.5       | 4.1       | + 19.0% |              |           |         |