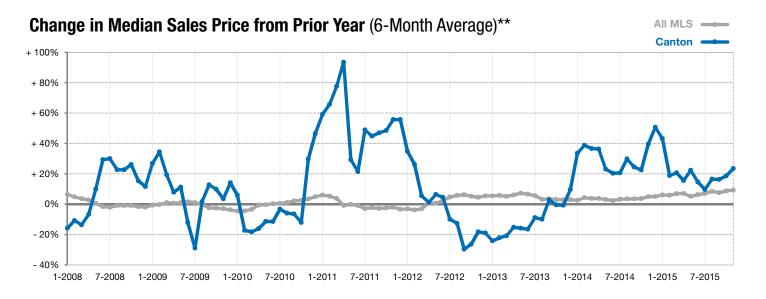

<sup>\*</sup> Does not account for list prices from any previous listing contracts or seller concessions. | Activity for one month can sometimes look extreme due to small sample size.

<sup>\*\*</sup> Each dot represents the change in median sales price from the prior year using a 6-month weighted average. This means that each of the 6 months used in a dot are proportioned according to their share of sales during that period. | Current as of December 4, 2015. All data from RASE Multiple Listing Service. | Powered by ShowingTime 10K.