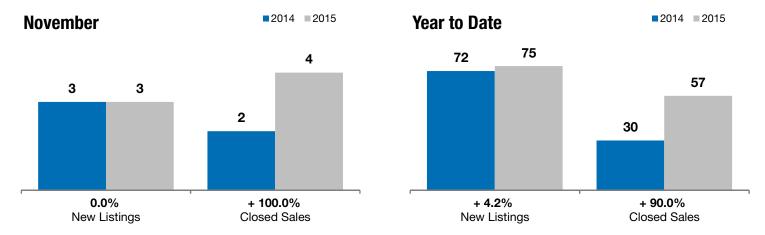

## **Canton**

0.0%

+ 100.0%

+ 7.1%

Change in New Listings Change in Closed Sales

Change in **Median Sales Price** 

| Lincoln County, SD                       | November  |           |          | Year to Date |           |         |
|------------------------------------------|-----------|-----------|----------|--------------|-----------|---------|
|                                          | 2014      | 2015      | +/-      | 2014         | 2015      | +/-     |
| New Listings                             | 3         | 3         | 0.0%     | 72           | 75        | + 4.2%  |
| Closed Sales                             | 2         | 4         | + 100.0% | 30           | 57        | + 90.0% |
| Median Sales Price*                      | \$147,000 | \$157,500 | + 7.1%   | \$137,550    | \$148,000 | + 7.6%  |
| Average Sales Price*                     | \$147,000 | \$158,625 | + 7.9%   | \$136,422    | \$177,909 | + 30.4% |
| Percent of Original List Price Received* | 98.1%     | 93.7%     | - 4.5%   | 94.3%        | 97.8%     | + 3.7%  |
| Average Days on Market Until Sale        | 124       | 133       | + 7.1%   | 121          | 110       | - 9.4%  |
| Inventory of Homes for Sale              | 34        | 17        | - 50.0%  |              |           |         |
| Months Supply of Inventory               | 11.7      | 3.3       | - 71.4%  |              |           |         |