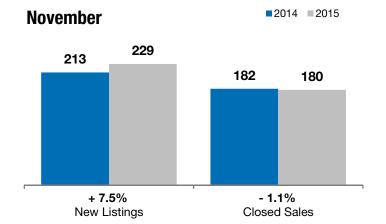

| Ν | O | ve | m | b | er |
|---|---|----|---|---|----|
|---|---|----|---|---|----|

**Year to Date** 

## **Year to Date**

|                                          | 2014      | 2015      | +/-     | 2014      | 2015      | +/-     |
|------------------------------------------|-----------|-----------|---------|-----------|-----------|---------|
| New Listings                             | 213       | 229       | + 7.5%  | 3,834     | 3,993     | + 4.1%  |
| Closed Sales                             | 182       | 180       | - 1.1%  | 2,591     | 2,920     | + 12.7% |
| Median Sales Price*                      | \$167,450 | \$168,000 | + 0.3%  | \$164,000 | \$175,000 | + 6.7%  |
| Average Sales Price*                     | \$195,239 | \$193,362 | - 1.0%  | \$189,280 | \$201,878 | + 6.7%  |
| Percent of Original List Price Received* | 98.2%     | 98.8%     | + 0.5%  | 98.3%     | 98.7%     | + 0.4%  |
| Average Days on Market Until Sale        | 86        | 76        | - 11.9% | 90        | 85        | - 5.3%  |
| Inventory of Homes for Sale              | 1,006     | 806       | - 19.9% |           |           |         |
| Months Supply of Inventory               | 4.7       | 3.0       | - 36.5% |           |           |         |