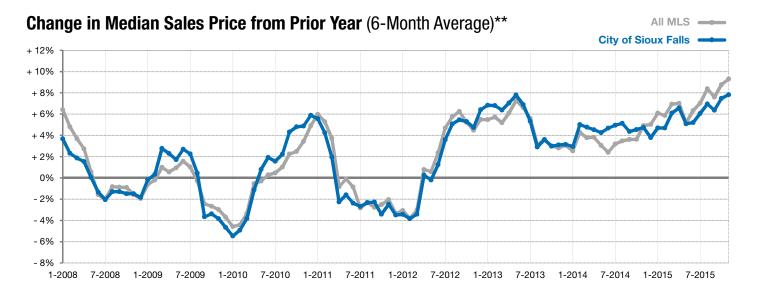

Does not account for list prices from any previous listing contracts or seller concessions. | Activity for one month can sometimes look extreme due to small sample size.

<sup>\*\*</sup> Each dot represents the change in median sales price from the prior year using a 6-month weighted average. This means that each of the 6 months used in a dot are proportioned according to their share of sales during that period. | Current as of December 4, 2015. All data from RASE Multiple Listing Service. | Powered by ShowingTime 10K.