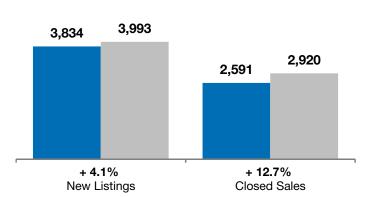

## **Year to Date**

|                                          | 2014      | 2015      | +/-     | 2014      | 2015      | +/-     |
|------------------------------------------|-----------|-----------|---------|-----------|-----------|---------|
| New Listings                             | 213       | 229       | + 7.5%  | 3,834     | 3,993     | + 4.1%  |
| Closed Sales                             | 182       | 180       | - 1.1%  | 2,591     | 2,920     | + 12.7% |
| Median Sales Price*                      | \$167,450 | \$168,000 | + 0.3%  | \$164,000 | \$175,000 | + 6.7%  |
| Average Sales Price*                     | \$195,239 | \$193,362 | - 1.0%  | \$189,280 | \$201,878 | + 6.7%  |
| Percent of Original List Price Received* | 98.2%     | 98.8%     | + 0.5%  | 98.3%     | 98.7%     | + 0.4%  |
| Average Days on Market Until Sale        | 86        | 76        | - 11.9% | 90        | 85        | - 5.3%  |
| Inventory of Homes for Sale              | 1,006     | 806       | - 19.9% |           |           |         |
| Months Supply of Inventory               | 4.7       | 3.0       | - 36.5% |           |           |         |