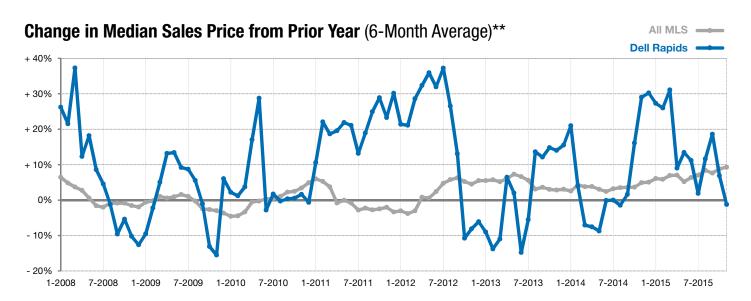

\*\* Each dot represents the change in median sales price from the prior year using a 6-month weighted average. This means that each of the 6 months used in a dot are proportioned according to their share of sales during that period. | Current as of December 4, 2015. All data from RASE Multiple Listing Service. | Powered by ShowingTime 10K.