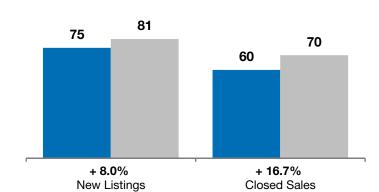

| November  |                                                                |                                                                                                   | Year to Date                                                                                                                                                                                                  |                                                                                                                                                                                                                                                                      |                                                                                                                                                                                                                                                                                                                             |
|-----------|----------------------------------------------------------------|---------------------------------------------------------------------------------------------------|---------------------------------------------------------------------------------------------------------------------------------------------------------------------------------------------------------------|----------------------------------------------------------------------------------------------------------------------------------------------------------------------------------------------------------------------------------------------------------------------|-----------------------------------------------------------------------------------------------------------------------------------------------------------------------------------------------------------------------------------------------------------------------------------------------------------------------------|
| 2014      | 2015                                                           | +/-                                                                                               | 2014                                                                                                                                                                                                          | 2015                                                                                                                                                                                                                                                                 | +/-                                                                                                                                                                                                                                                                                                                         |
| 7         | 3                                                              | - 57.1%                                                                                           | 75                                                                                                                                                                                                            | 81                                                                                                                                                                                                                                                                   | + 8.0%                                                                                                                                                                                                                                                                                                                      |
| 2         | 8                                                              | + 300.0%                                                                                          | 60                                                                                                                                                                                                            | 70                                                                                                                                                                                                                                                                   | + 16.7%                                                                                                                                                                                                                                                                                                                     |
| \$215,500 | \$149,500                                                      | - 30.6%                                                                                           | \$145,450                                                                                                                                                                                                     | \$154,500                                                                                                                                                                                                                                                            | + 6.2%                                                                                                                                                                                                                                                                                                                      |
| \$215,500 | \$138,438                                                      | - 35.8%                                                                                           | \$156,587                                                                                                                                                                                                     | \$178,136                                                                                                                                                                                                                                                            | + 13.8%                                                                                                                                                                                                                                                                                                                     |
| 92.8%     | 98.0%                                                          | + 5.6%                                                                                            | 97.1%                                                                                                                                                                                                         | 98.2%                                                                                                                                                                                                                                                                | + 1.1%                                                                                                                                                                                                                                                                                                                      |
| 123       | 206                                                            | + 67.6%                                                                                           | 109                                                                                                                                                                                                           | 114                                                                                                                                                                                                                                                                  | + 4.1%                                                                                                                                                                                                                                                                                                                      |
| 35        | 14                                                             | - 60.0%                                                                                           |                                                                                                                                                                                                               |                                                                                                                                                                                                                                                                      |                                                                                                                                                                                                                                                                                                                             |
| 7.5       | 1.9                                                            | - 75.0%                                                                                           |                                                                                                                                                                                                               |                                                                                                                                                                                                                                                                      |                                                                                                                                                                                                                                                                                                                             |
|           | 2014<br>7<br>2<br>\$215,500<br>\$215,500<br>92.8%<br>123<br>35 | 2014 2015   7 3   2 8   \$215,500 \$149,500   \$215,500 \$138,438   92.8% 98.0%   123 206   35 14 | 2014   2015   + / -     7   3   - 57.1%     2   8   + 300.0%     \$215,500   \$149,500   - 30.6%     \$215,500   \$138,438   - 35.8%     92.8%   98.0%   + 5.6%     123   206   + 67.6%     35   14   - 60.0% | 2014   2015   + / -   2014     7   3   - 57.1%   75     2   8   + 300.0%   60     \$215,500   \$149,500   - 30.6%   \$145,450     \$215,500   \$138,438   - 35.8%   \$156,587     92.8%   98.0%   + 5.6%   97.1%     123   206   + 67.6%   109     35   14   - 60.0% | 2014   2015   + / -   2014   2015     7   3   - 57.1%   75   81     2   8   + 300.0%   60   70     \$215,500   \$149,500   - 30.6%   \$145,450   \$154,500     \$215,500   \$138,438   - 35.8%   \$156,587   \$178,136     92.8%   98.0%   + 5.6%   97.1%   98.2%     123   206   + 67.6%   109   114     35   14   - 60.0% |

Year to Date

Does not account for list prices from any previous listing contracts or seller concessions. | Activity for one month can sometimes look extreme due to small sample size.

■2014 ■2015

November