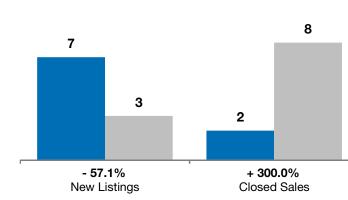

## Local Market Update – November 2015

A RESEARCH TOOL PROVIDED BY THE REALTOR® ASSOCIATION OF THE SIOUX EMPIRE, INC.

■2014 ■2015

|                    | - 57.1%             | + 300.0%     | - 30.6%            |
|--------------------|---------------------|--------------|--------------------|
| <b>Dell Rapids</b> | Change in           | Change in    | Change in          |
|                    | <b>New Listings</b> | Closed Sales | Median Sales Price |

| November  |                                                                |                                                                                                   | Year to Date                                                                                                                                                                                                  |                                                                                                                                                                                                                                                                      |                                                                                                                                                                                                                                                                                                                             |
|-----------|----------------------------------------------------------------|---------------------------------------------------------------------------------------------------|---------------------------------------------------------------------------------------------------------------------------------------------------------------------------------------------------------------|----------------------------------------------------------------------------------------------------------------------------------------------------------------------------------------------------------------------------------------------------------------------|-----------------------------------------------------------------------------------------------------------------------------------------------------------------------------------------------------------------------------------------------------------------------------------------------------------------------------|
| 2014      | 2015                                                           | +/-                                                                                               | 2014                                                                                                                                                                                                          | 2015                                                                                                                                                                                                                                                                 | +/-                                                                                                                                                                                                                                                                                                                         |
| 7         | 3                                                              | - 57.1%                                                                                           | 75                                                                                                                                                                                                            | 81                                                                                                                                                                                                                                                                   | + 8.0%                                                                                                                                                                                                                                                                                                                      |
| 2         | 8                                                              | + 300.0%                                                                                          | 60                                                                                                                                                                                                            | 70                                                                                                                                                                                                                                                                   | + 16.7%                                                                                                                                                                                                                                                                                                                     |
| \$215,500 | \$149,500                                                      | - 30.6%                                                                                           | \$145,450                                                                                                                                                                                                     | \$154,500                                                                                                                                                                                                                                                            | + 6.2%                                                                                                                                                                                                                                                                                                                      |
| \$215,500 | \$138,438                                                      | - 35.8%                                                                                           | \$156,587                                                                                                                                                                                                     | \$178,136                                                                                                                                                                                                                                                            | + 13.8%                                                                                                                                                                                                                                                                                                                     |
| 92.8%     | 98.0%                                                          | + 5.6%                                                                                            | 97.1%                                                                                                                                                                                                         | 98.2%                                                                                                                                                                                                                                                                | + 1.1%                                                                                                                                                                                                                                                                                                                      |
| 123       | 206                                                            | + 67.6%                                                                                           | 109                                                                                                                                                                                                           | 114                                                                                                                                                                                                                                                                  | + 4.1%                                                                                                                                                                                                                                                                                                                      |
| 35        | 14                                                             | - 60.0%                                                                                           |                                                                                                                                                                                                               |                                                                                                                                                                                                                                                                      |                                                                                                                                                                                                                                                                                                                             |
| 7.5       | 1.9                                                            | - 75.0%                                                                                           |                                                                                                                                                                                                               |                                                                                                                                                                                                                                                                      |                                                                                                                                                                                                                                                                                                                             |
|           | 2014<br>7<br>2<br>\$215,500<br>\$215,500<br>92.8%<br>123<br>35 | 2014 2015   7 3   2 8   \$215,500 \$149,500   \$215,500 \$138,438   92.8% 98.0%   123 206   35 14 | 2014   2015   + / -     7   3   - 57.1%     2   8   + 300.0%     \$215,500   \$149,500   - 30.6%     \$215,500   \$138,438   - 35.8%     92.8%   98.0%   + 5.6%     123   206   + 67.6%     35   14   - 60.0% | 2014   2015   + / -   2014     7   3   - 57.1%   75     2   8   + 300.0%   60     \$215,500   \$149,500   - 30.6%   \$145,450     \$215,500   \$138,438   - 35.8%   \$156,587     92.8%   98.0%   + 5.6%   97.1%     123   206   + 67.6%   109     35   14   - 60.0% | 2014   2015   + / -   2014   2015     7   3   - 57.1%   75   81     2   8   + 300.0%   60   70     \$215,500   \$149,500   - 30.6%   \$145,450   \$154,500     \$215,500   \$138,438   - 35.8%   \$156,587   \$178,136     92.8%   98.0%   + 5.6%   97.1%   98.2%     123   206   + 67.6%   109   114     35   14   - 60.0% |