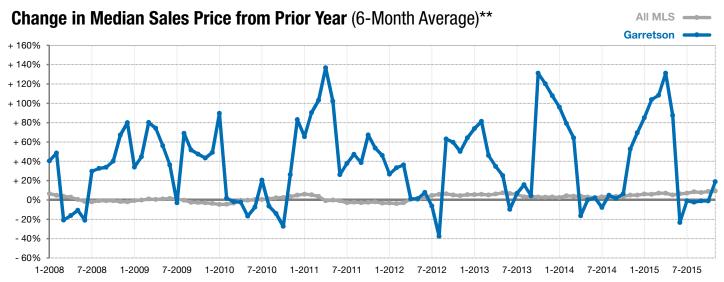

share of sales during that period. | Current as of December 4, 2015. All data from RASE Multiple Listing Service. | Powered by ShowingTime 10K.