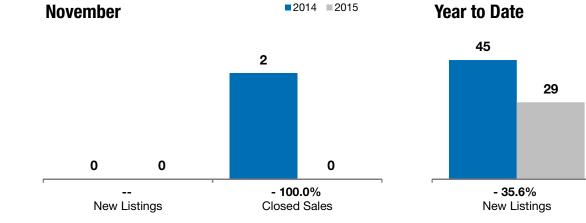

| Minnehaha County, SD                                                                        | Ν                                                                           | November |          | Year to Date |           |         |  |
|---------------------------------------------------------------------------------------------|-----------------------------------------------------------------------------|----------|----------|--------------|-----------|---------|--|
|                                                                                             | 2014                                                                        | 2015     | +/-      | 2014         | 2015      | +/-     |  |
| New Listings                                                                                | 0                                                                           | 0        |          | 45           | 29        | - 35.6% |  |
| Closed Sales                                                                                | 2                                                                           | 0        | - 100.0% | 36           | 20        | - 44.4% |  |
| Median Sales Price*                                                                         | \$397,500                                                                   | \$0      | - 100.0% | \$156,500    | \$205,000 | + 31.0% |  |
| Average Sales Price*                                                                        | \$397,500                                                                   | \$0      | - 100.0% | \$199,303    | \$208,699 | + 4.7%  |  |
| Percent of Original List Price Received*                                                    | 95.8%                                                                       | 0.0%     | - 100.0% | 97.3%        | 99.2%     | + 2.0%  |  |
| Average Days on Market Until Sale                                                           | 97                                                                          | 0        | - 100.0% | 90           | 82        | - 8.9%  |  |
| Inventory of Homes for Sale                                                                 | 6                                                                           | 5        | - 16.7%  |              |           |         |  |
| Months Supply of Inventory                                                                  | 1.8                                                                         | 2.0      | + 6.7%   |              |           |         |  |
| * Does not account for list prices from any previous listing contracts or seller concession | Activity for one month can sometimes look extreme due to small sample size. |          |          |              |           |         |  |