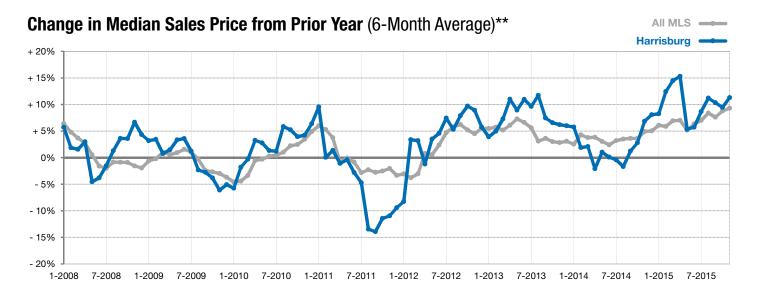

<sup>\*</sup> Does not account for list prices from any previous listing contracts or seller concessions. | Activity for one month can sometimes look extreme due to small sample size.

<sup>\*\*</sup> Each dot represents the change in median sales price from the prior year using a 6-month weighted average. This means that each of the 6 months used in a dot are proportioned according to their share of sales during that period. | Current as of December 4, 2015. All data from RASE Multiple Listing Service. | Powered by ShowingTime 10K.