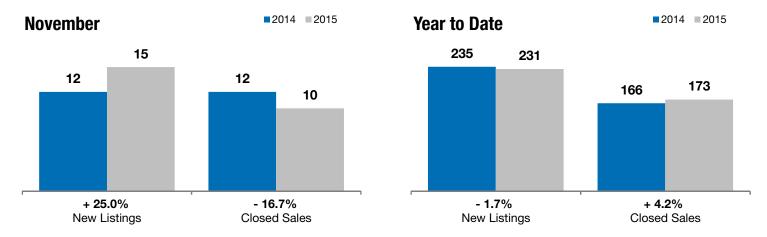

## **Harrisburg**

+ 25.0%

- 16.7%

- 1.3%

Change in **New Listings** 

November

Change in Closed Sales

Change in **Median Sales Price** 

Voor to Dato

| Lincoln County, SD                       | November  |           |         | rear to Date |           |         |
|------------------------------------------|-----------|-----------|---------|--------------|-----------|---------|
|                                          | 2014      | 2015      | +/-     | 2014         | 2015      | +/-     |
| New Listings                             | 12        | 15        | + 25.0% | 235          | 231       | - 1.7%  |
| Closed Sales                             | 12        | 10        | - 16.7% | 166          | 173       | + 4.2%  |
| Median Sales Price*                      | \$177,250 | \$174,950 | - 1.3%  | \$171,650    | \$189,900 | + 10.6% |
| Average Sales Price*                     | \$191,854 | \$184,580 | - 3.8%  | \$189,286    | \$207,582 | + 9.7%  |
| Percent of Original List Price Received* | 99.8%     | 100.2%    | + 0.4%  | 98.8%        | 99.4%     | + 0.6%  |
| Average Days on Market Until Sale        | 83        | 69        | - 16.3% | 80           | 83        | + 3.7%  |
| Inventory of Homes for Sale              | 57        | 47        | - 17.5% |              |           |         |
| Months Supply of Inventory               | 4.1       | 2.9       | - 29.4% |              |           |         |