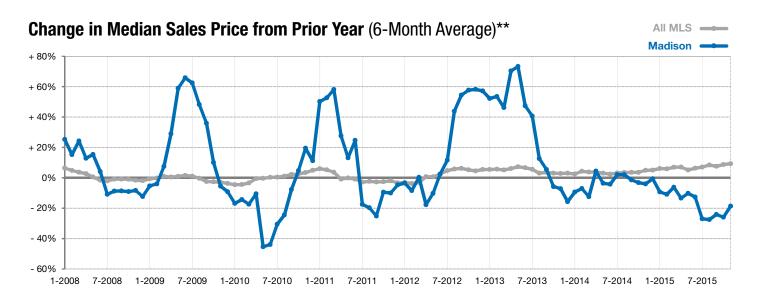

<sup>\*</sup> Does not account for list prices from any previous listing contracts or seller concessions. | Activity for one month can sometimes look extreme due to small sample size.

<sup>\*\*</sup> Each dot represents the change in median sales price from the prior year using a 6-month weighted average. This means that each of the 6 months used in a dot are proportioned according to their share of sales during that period. | Current as of December 4, 2015. All data from RASE Multiple Listing Service. | Powered by ShowingTime 10K.