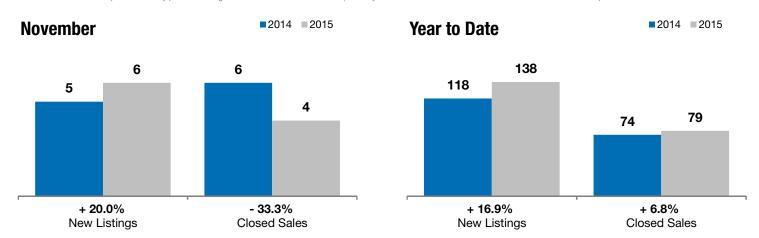

## **Madison**

+ 20.0%

- 33.3%

+ 45.4%

Change in **New Listings** 

Change in Closed Sales

Change in **Median Sales Price** 

| Lake County, SD                          | november  |           |         | rear to Date |           |         |
|------------------------------------------|-----------|-----------|---------|--------------|-----------|---------|
|                                          | 2014      | 2015      | +/-     | 2014         | 2015      | +/-     |
| New Listings                             | 5         | 6         | + 20.0% | 118          | 138       | + 16.9% |
| Closed Sales                             | 6         | 4         | - 33.3% | 74           | 79        | + 6.8%  |
| Median Sales Price*                      | \$117,250 | \$170,500 | + 45.4% | \$118,000    | \$105,000 | - 11.0% |
| Average Sales Price*                     | \$144,583 | \$153,125 | + 5.9%  | \$141,609    | \$128,909 | - 9.0%  |
| Percent of Original List Price Received* | 95.9%     | 93.0%     | - 3.0%  | 95.3%        | 94.5%     | - 0.9%  |
| Average Days on Market Until Sale        | 126       | 167       | + 32.6% | 106          | 95        | - 9.7%  |
| Inventory of Homes for Sale              | 32        | 37        | + 15.6% |              |           |         |
| Months Supply of Inventory               | 5.1       | 4.8       | - 6.8%  |              |           |         |