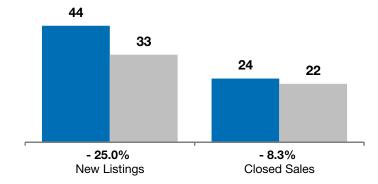

| November  |                                                              | Year to Date                                                                                                  |                                                                                                                                                                                     |                                                                                                                                                                                                                                     |                                                                                                                                                                                                                                                                                    |
|-----------|--------------------------------------------------------------|---------------------------------------------------------------------------------------------------------------|-------------------------------------------------------------------------------------------------------------------------------------------------------------------------------------|-------------------------------------------------------------------------------------------------------------------------------------------------------------------------------------------------------------------------------------|------------------------------------------------------------------------------------------------------------------------------------------------------------------------------------------------------------------------------------------------------------------------------------|
| 2014      | 2015                                                         | +/-                                                                                                           | 2014                                                                                                                                                                                | 2015                                                                                                                                                                                                                                | +/-                                                                                                                                                                                                                                                                                |
| 3         | 2                                                            | - 33.3%                                                                                                       | 44                                                                                                                                                                                  | 33                                                                                                                                                                                                                                  | - 25.0%                                                                                                                                                                                                                                                                            |
| 4         | 1                                                            | - 75.0%                                                                                                       | 24                                                                                                                                                                                  | 22                                                                                                                                                                                                                                  | - 8.3%                                                                                                                                                                                                                                                                             |
| \$82,250  | \$135,000                                                    | + 64.1%                                                                                                       | \$104,000                                                                                                                                                                           | \$118,125                                                                                                                                                                                                                           | + 13.6%                                                                                                                                                                                                                                                                            |
| \$105,750 | \$135,000                                                    | + 27.7%                                                                                                       | \$129,975                                                                                                                                                                           | \$121,223                                                                                                                                                                                                                           | - 6.7%                                                                                                                                                                                                                                                                             |
| 95.2%     | 84.6%                                                        | - 11.1%                                                                                                       | 94.3%                                                                                                                                                                               | 97.8%                                                                                                                                                                                                                               | + 3.8%                                                                                                                                                                                                                                                                             |
| 90        | 170                                                          | + 89.9%                                                                                                       | 105                                                                                                                                                                                 | 76                                                                                                                                                                                                                                  | - 27.6%                                                                                                                                                                                                                                                                            |
| 13        | 6                                                            | - 53.8%                                                                                                       |                                                                                                                                                                                     |                                                                                                                                                                                                                                     |                                                                                                                                                                                                                                                                                    |
| 6.0       | 2.1                                                          | - 65.3%                                                                                                       |                                                                                                                                                                                     |                                                                                                                                                                                                                                     |                                                                                                                                                                                                                                                                                    |
|           | 2014<br>3<br>4<br>\$82,250<br>\$105,750<br>95.2%<br>90<br>13 | 2014  2015    3  2    4  1    \$82,250  \$135,000    \$105,750  \$135,000    95.2%  84.6%    90  170    13  6 | 2014  2015  + / -    3  2  - 33.3%    4  1  - 75.0%    \$82,250  \$135,000  + 64.1%    \$105,750  \$135,000  + 27.7%    95.2%  84.6%  - 11.1%    90  170  + 89.9%    13  6  - 53.8% | 2014  2015  + / -  2014    3  2  - 33.3%  44    4  1  - 75.0%  24    \$82,250  \$135,000  + 64.1%  \$104,000    \$105,750  \$135,000  + 27.7%  \$129,975    95.2%  84.6%  - 11.1%  94.3%    90  170  + 89.9%  105    13  6  - 53.8% | 2014  2015  + / -  2014  2015    3  2  - 33.3%  44  33    4  1  - 75.0%  24  22    \$82,250  \$135,000  + 64.1%  \$104,000  \$118,125    \$105,750  \$135,000  + 27.7%  \$129,975  \$121,223    95.2%  84.6%  - 11.1%  94.3%  97.8%    90  170  + 89.9%  105  76    13  6  - 53.8% |

es not account for list prices from any previous listing contracts or seller concessions. | Activity for one month can sometimes look extreme due to small sample size.

- 33.3%

New Listings

2

1

- 75.0%

**Closed Sales** 

4

Year to Date

\*\* Each dot represents the change in median sales price from the prior year using a 6-month weighted average. This means that each of the 6 months used in a dot are proportioned according to their share of sales during that period. | Current as of December 4, 2015. All data from RASE Multiple Listing Service. | Powered by ShowingTime 10K.