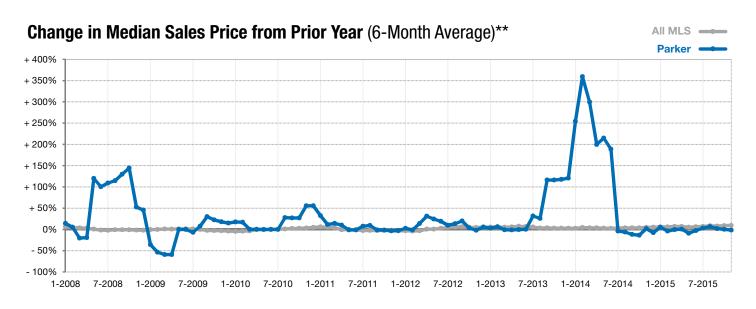

4

Year to Date

\*\* Each dot represents the change in median sales price from the prior year using a 6-month weighted average. This means that each of the 6 months used in a dot are proportioned according to their share of sales during that period. | Current as of December 4, 2015. All data from RASE Multiple Listing Service. | Powered by ShowingTime 10K.