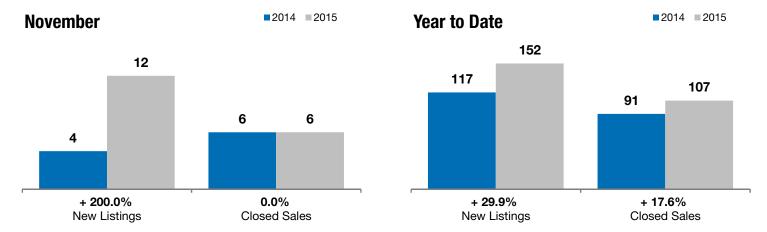

## **Local Market Update – November 2015**

A RESEARCH TOOL PROVIDED BY THE REALTOR® ASSOCIATION OF THE SIOUX EMPIRE, INC.

Tea

+ 200.0%

0.0%

- 12.1%

Change in **New Listings** 

Change in Closed Sales

Change in **Median Sales Price** 

| Lincoln County, SD                       | November  |           |          | Year to Date |           |         |
|------------------------------------------|-----------|-----------|----------|--------------|-----------|---------|
|                                          | 2014      | 2015      | +/-      | 2014         | 2015      | +/-     |
| New Listings                             | 4         | 12        | + 200.0% | 117          | 152       | + 29.9% |
| Closed Sales                             | 6         | 6         | 0.0%     | 91           | 107       | + 17.6% |
| Median Sales Price*                      | \$187,750 | \$165,000 | - 12.1%  | \$188,000    | \$209,000 | + 11.2% |
| Average Sales Price*                     | \$220,933 | \$184,817 | - 16.3%  | \$195,076    | \$217,095 | + 11.3% |
| Percent of Original List Price Received* | 100.0%    | 96.9%     | - 3.1%   | 98.9%        | 99.0%     | + 0.1%  |
| Average Days on Market Until Sale        | 84        | 142       | + 68.3%  | 96           | 91        | - 6.0%  |
| Inventory of Homes for Sale              | 23        | 25        | + 8.7%   |              |           |         |
| Months Supply of Inventory               | 3.0       | 2.4       | - 21.0%  |              |           |         |