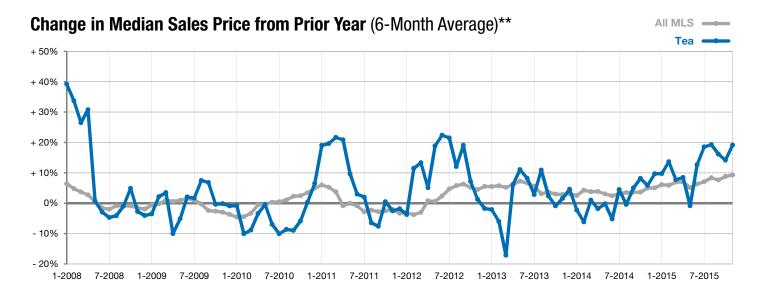

<sup>\*</sup> Does not account for list prices from any previous listing contracts or seller concessions. | Activity for one month can sometimes look extreme due to small sample size.

<sup>\*\*</sup> Each dot represents the change in median sales price from the prior year using a 6-month weighted average. This means that each of the 6 months used in a dot are proportioned according to their share of sales during that period. | Current as of December 4, 2015. All data from RASE Multiple Listing Service. | Powered by ShowingTime 10K.