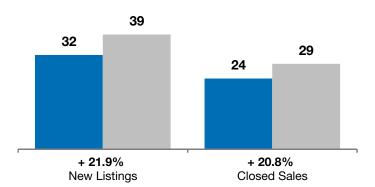

| D         | December                                                      |                                                                                                               | Year to Date                                                                                                                                                                          |                                                                                                                                                                                                                                    |                                                                                                                                                                                                                                                                                   |
|-----------|---------------------------------------------------------------|---------------------------------------------------------------------------------------------------------------|---------------------------------------------------------------------------------------------------------------------------------------------------------------------------------------|------------------------------------------------------------------------------------------------------------------------------------------------------------------------------------------------------------------------------------|-----------------------------------------------------------------------------------------------------------------------------------------------------------------------------------------------------------------------------------------------------------------------------------|
| 2014      | 2015                                                          | +/-                                                                                                           | 2014                                                                                                                                                                                  | 2015                                                                                                                                                                                                                               | +/-                                                                                                                                                                                                                                                                               |
| 2         | 3                                                             | + 50.0%                                                                                                       | 32                                                                                                                                                                                    | 39                                                                                                                                                                                                                                 | + 21.9%                                                                                                                                                                                                                                                                           |
| 1         | 2                                                             | + 100.0%                                                                                                      | 24                                                                                                                                                                                    | 29                                                                                                                                                                                                                                 | + 20.8%                                                                                                                                                                                                                                                                           |
| \$159,900 | \$124,975                                                     | - 21.8%                                                                                                       | \$149,350                                                                                                                                                                             | \$147,000                                                                                                                                                                                                                          | - 1.6%                                                                                                                                                                                                                                                                            |
| \$159,900 | \$124,975                                                     | - 21.8%                                                                                                       | \$152,829                                                                                                                                                                             | \$158,596                                                                                                                                                                                                                          | + 3.8%                                                                                                                                                                                                                                                                            |
| 100.0%    | 93.0%                                                         | - 7.0%                                                                                                        | 97.6%                                                                                                                                                                                 | 98.5%                                                                                                                                                                                                                              | + 1.0%                                                                                                                                                                                                                                                                            |
| 46        | 91                                                            | + 97.8%                                                                                                       | 93                                                                                                                                                                                    | 76                                                                                                                                                                                                                                 | - 18.9%                                                                                                                                                                                                                                                                           |
| 9         | 8                                                             | - 11.1%                                                                                                       |                                                                                                                                                                                       |                                                                                                                                                                                                                                    |                                                                                                                                                                                                                                                                                   |
| 4.1       | 3.2                                                           | - 22.4%                                                                                                       |                                                                                                                                                                                       |                                                                                                                                                                                                                                    |                                                                                                                                                                                                                                                                                   |
|           | 2014<br>2<br>1<br>\$159,900<br>\$159,900<br>100.0%<br>46<br>9 | 2014  2015    2  3    1  2    \$159,900  \$124,975    \$159,900  \$124,975    100.0%  93.0%    46  91    9  8 | 2014  2015  + / -    2  3  + 50.0%    1  2  + 100.0%    \$159,900  \$124,975  - 21.8%    \$159,900  \$124,975  - 21.8%    \$100.0%  93.0%  - 7.0%    46  91  + 97.8%    9  8  - 11.1% | 2014  2015  + / -  2014    2  3  + 50.0%  32    1  2  + 100.0%  24    \$159,900  \$124,975  - 21.8%  \$149,350    \$159,900  \$124,975  - 21.8%  \$152,829    100.0%  93.0%  - 7.0%  97.6%    46  91  + 97.8%  93    9  8  - 11.1% | 2014  2015  + / -  2014  2015    2  3  + 50.0%  32  39    1  2  + 100.0%  24  29    \$159,900  \$124,975  - 21.8%  \$149,350  \$147,000    \$159,900  \$124,975  - 21.8%  \$152,829  \$158,596    100.0%  93.0%  - 7.0%  97.6%  98.5%    46  91  + 97.8%  93  76    9  8  - 11.1% |

Year to Date

■2014 ■2015