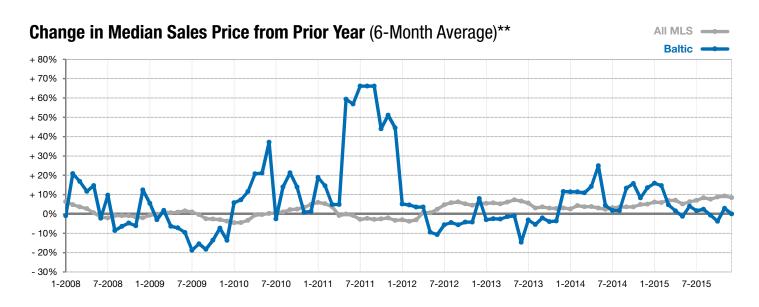

es not account for list prices from any previous listing contracts or seller concessions. | Activity for one month can sometimes look extreme due to small sample size.

■2014 ■2015

\*\* Each dot represents the change in median sales price from the prior year using a 6-month weighted average. This means that each of the 6 months used in a dot are proportioned according to their share of sales during that period. | Current as of January 7, 2016. All data from RASE Multiple Listing Service. | Powered by ShowingTime 10K.