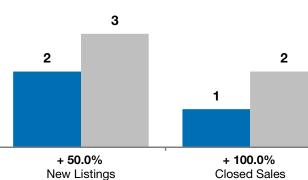

## Local Market Update – December 2015

A RESEARCH TOOL PROVIDED BY THE REALTOR® ASSOCIATION OF THE SIOUX EMPIRE, INC.

|        | + 50.0%      | + 100.0%     | - <b>21.8</b> %    |
|--------|--------------|--------------|--------------------|
| Baltic | Change in    | Change in    | Change in          |
| DdillG | New Listings | Closed Sales | Median Sales Price |
|        |              |              |                    |

| D         | December                                                      |                                                                                                               | Year to Date                                                                                                                                                                          |                                                                                                                                                                                                                                    |                                                                                                                                                                                                                                                                                   |
|-----------|---------------------------------------------------------------|---------------------------------------------------------------------------------------------------------------|---------------------------------------------------------------------------------------------------------------------------------------------------------------------------------------|------------------------------------------------------------------------------------------------------------------------------------------------------------------------------------------------------------------------------------|-----------------------------------------------------------------------------------------------------------------------------------------------------------------------------------------------------------------------------------------------------------------------------------|
| 2014      | 2015                                                          | +/-                                                                                                           | 2014                                                                                                                                                                                  | 2015                                                                                                                                                                                                                               | +/-                                                                                                                                                                                                                                                                               |
| 2         | 3                                                             | + 50.0%                                                                                                       | 32                                                                                                                                                                                    | 39                                                                                                                                                                                                                                 | + 21.9%                                                                                                                                                                                                                                                                           |
| 1         | 2                                                             | + 100.0%                                                                                                      | 24                                                                                                                                                                                    | 29                                                                                                                                                                                                                                 | + 20.8%                                                                                                                                                                                                                                                                           |
| \$159,900 | \$124,975                                                     | - 21.8%                                                                                                       | \$149,350                                                                                                                                                                             | \$147,000                                                                                                                                                                                                                          | - 1.6%                                                                                                                                                                                                                                                                            |
| \$159,900 | \$124,975                                                     | - 21.8%                                                                                                       | \$152,829                                                                                                                                                                             | \$158,596                                                                                                                                                                                                                          | + 3.8%                                                                                                                                                                                                                                                                            |
| 100.0%    | 93.0%                                                         | - 7.0%                                                                                                        | 97.6%                                                                                                                                                                                 | 98.5%                                                                                                                                                                                                                              | + 1.0%                                                                                                                                                                                                                                                                            |
| 46        | 91                                                            | + 97.8%                                                                                                       | 93                                                                                                                                                                                    | 76                                                                                                                                                                                                                                 | - 18.9%                                                                                                                                                                                                                                                                           |
| 9         | 8                                                             | - 11.1%                                                                                                       |                                                                                                                                                                                       |                                                                                                                                                                                                                                    |                                                                                                                                                                                                                                                                                   |
| 4.1       | 3.2                                                           | - 22.4%                                                                                                       |                                                                                                                                                                                       |                                                                                                                                                                                                                                    |                                                                                                                                                                                                                                                                                   |
|           | 2014<br>2<br>1<br>\$159,900<br>\$159,900<br>100.0%<br>46<br>9 | 2014  2015    2  3    1  2    \$159,900  \$124,975    \$159,900  \$124,975    100.0%  93.0%    46  91    9  8 | 2014  2015  + / -    2  3  + 50.0%    1  2  + 100.0%    \$159,900  \$124,975  - 21.8%    \$159,900  \$124,975  - 21.8%    \$100.0%  93.0%  - 7.0%    46  91  + 97.8%    9  8  - 11.1% | 2014  2015  + / -  2014    2  3  + 50.0%  32    1  2  + 100.0%  24    \$159,900  \$124,975  - 21.8%  \$149,350    \$159,900  \$124,975  - 21.8%  \$152,829    100.0%  93.0%  - 7.0%  97.6%    46  91  + 97.8%  93    9  8  - 11.1% | 2014  2015  + / -  2014  2015    2  3  + 50.0%  32  39    1  2  + 100.0%  24  29    \$159,900  \$124,975  - 21.8%  \$149,350  \$147,000    \$159,900  \$124,975  - 21.8%  \$152,829  \$158,596    100.0%  93.0%  - 7.0%  97.6%  98.5%    46  91  + 97.8%  93  76    9  8  - 11.1% |