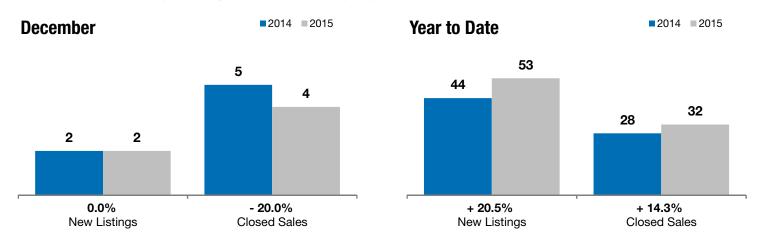

## **Beresford**

0.0% - 20.0%

+ 20.0%

Change in New Listings Change in Closed Sales

Change in **Median Sales Price** 

| Union County, SD                         | December |           |         | Year to Date |           |         |
|------------------------------------------|----------|-----------|---------|--------------|-----------|---------|
|                                          | 2014     | 2015      | +/-     | 2014         | 2015      | +/-     |
| New Listings                             | 2        | 2         | 0.0%    | 44           | 53        | + 20.5% |
| Closed Sales                             | 5        | 4         | - 20.0% | 28           | 32        | + 14.3% |
| Median Sales Price*                      | \$85,000 | \$102,000 | + 20.0% | \$104,950    | \$111,250 | + 6.0%  |
| Average Sales Price*                     | \$95,496 | \$164,750 | + 72.5% | \$131,335    | \$127,116 | - 3.2%  |
| Percent of Original List Price Received* | 97.7%    | 93.3%     | - 4.6%  | 94.2%        | 95.1%     | + 1.0%  |
| Average Days on Market Until Sale        | 124      | 159       | + 27.8% | 141          | 142       | + 0.6%  |
| Inventory of Homes for Sale              | 16       | 10        | - 37.5% |              |           |         |
| Months Supply of Inventory               | 6.2      | 3.0       | - 51.7% |              |           |         |