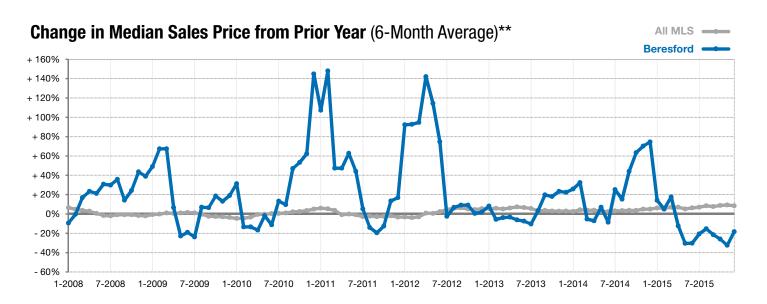

## **Beresford**

0.0% - 20.0%

+ 20.0%

Change in New Listings Change in Closed Sales

Change in **Median Sales Price** 

| Union County, SD                         | December |           |         | Year to Date |           |         |
|------------------------------------------|----------|-----------|---------|--------------|-----------|---------|
|                                          | 2014     | 2015      | +/-     | 2014         | 2015      | +/-     |
| New Listings                             | 2        | 2         | 0.0%    | 44           | 53        | + 20.5% |
| Closed Sales                             | 5        | 4         | - 20.0% | 28           | 32        | + 14.3% |
| Median Sales Price*                      | \$85,000 | \$102,000 | + 20.0% | \$104,950    | \$111,250 | + 6.0%  |
| Average Sales Price*                     | \$95,496 | \$164,750 | + 72.5% | \$131,335    | \$127,116 | - 3.2%  |
| Percent of Original List Price Received* | 97.7%    | 93.3%     | - 4.6%  | 94.2%        | 95.1%     | + 1.0%  |
| Average Days on Market Until Sale        | 124      | 159       | + 27.8% | 141          | 142       | + 0.6%  |
| Inventory of Homes for Sale              | 16       | 10        | - 37.5% |              |           |         |
| Months Supply of Inventory               | 6.2      | 3.0       | - 51.7% |              |           |         |

<sup>\*</sup> Does not account for list prices from any previous listing contracts or seller concessions. | Activity for one month can sometimes look extreme due to small sample size.

<sup>\*\*</sup> Each dot represents the change in median sales price from the prior year using a 6-month weighted average. This means that each of the 6 months used in a dot are proportioned according to their share of sales during that period. | Current as of January 7, 2016. All data from RASE Multiple Listing Service. | Powered by ShowingTime 10K.