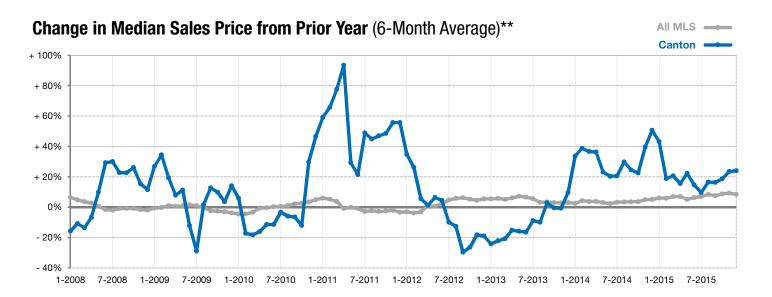

<sup>\*</sup> Does not account for list prices from any previous listing contracts or seller concessions. | Activity for one month can sometimes look extreme due to small sample size.

<sup>\*\*</sup> Each dot represents the change in median sales price from the prior year using a 6-month weighted average. This means that each of the 6 months used in a dot are proportioned according to their share of sales during that period. | Current as of January 7, 2016. All data from RASE Multiple Listing Service. | Powered by ShowingTime 10K.