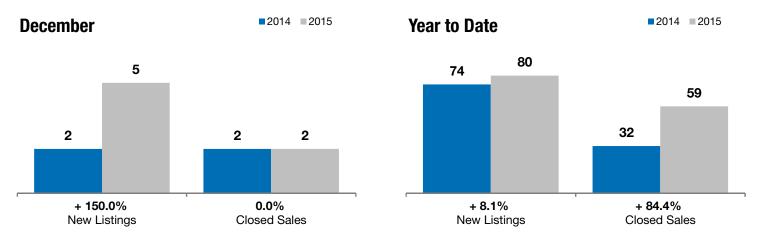

## **Canton**

+ 150.0%

0.0%

- 7.1%

Change in New Listings Change in Closed Sales

Change in **Median Sales Price** 

| Lincoln County, SD                       | December  |           |          | Year to Date |           |         |
|------------------------------------------|-----------|-----------|----------|--------------|-----------|---------|
|                                          | 2014      | 2015      | +/-      | 2014         | 2015      | +/-     |
| New Listings                             | 2         | 5         | + 150.0% | 74           | 80        | + 8.1%  |
| Closed Sales                             | 2         | 2         | 0.0%     | 32           | 59        | + 84.4% |
| Median Sales Price*                      | \$158,250 | \$147,000 | - 7.1%   | \$141,000    | \$148,000 | + 5.0%  |
| Average Sales Price*                     | \$158,250 | \$147,000 | - 7.1%   | \$137,786    | \$176,861 | + 28.4% |
| Percent of Original List Price Received* | 93.0%     | 98.9%     | + 6.4%   | 94.3%        | 97.8%     | + 3.8%  |
| Average Days on Market Until Sale        | 62        | 163       | + 164.2% | 117          | 111       | - 5.0%  |
| Inventory of Homes for Sale              | 30        | 18        | - 40.0%  |              |           |         |
| Months Supply of Inventory               | 11.4      | 3.6       | - 68.4%  |              |           |         |