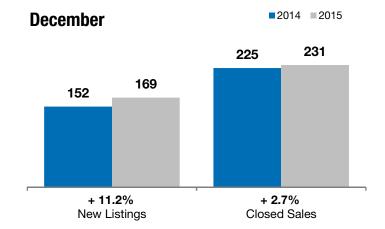

## **December**

## City of Sioux Falls

+ 11.2%

+ 2.7%

+ 1.1%

Change in New Listings Change in Closed Sales

Change in **Median Sales Price** 

Lincoln and Minnehaha Counties, SD