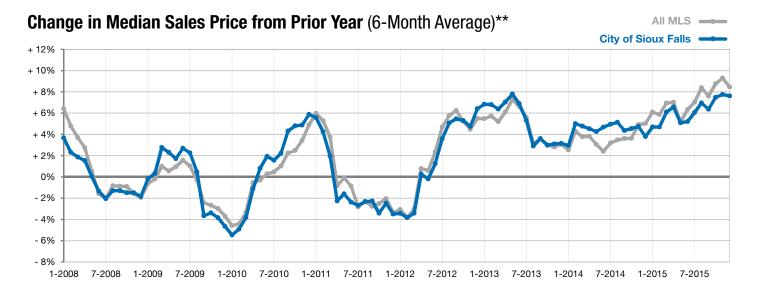

Does not account for list prices from any previous listing contracts or seller concessions. | Activity for one month can sometimes look extreme due to small sample size.

<sup>\*\*</sup> Each dot represents the change in median sales price from the prior year using a 6-month weighted average. This means that each of the 6 months used in a dot are proportioned according to their share of sales during that period. | Current as of January 7, 2016. All data from RASE Multiple Listing Service. | Powered by ShowingTime 10K.