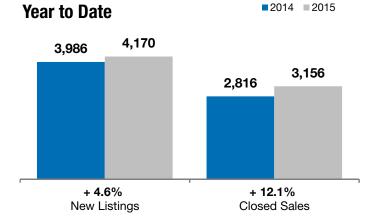

## **Year to Date**

|                                          | 2014      | 2015      | +/-     | 2014      | 2015      | +/-     |
|------------------------------------------|-----------|-----------|---------|-----------|-----------|---------|
| New Listings                             | 152       | 169       | + 11.2% | 3,986     | 4,170     | + 4.6%  |
| Closed Sales                             | 225       | 231       | + 2.7%  | 2,816     | 3,156     | + 12.1% |
| Median Sales Price*                      | \$168,000 | \$169,900 | + 1.1%  | \$164,900 | \$174,900 | + 6.1%  |
| Average Sales Price*                     | \$196,582 | \$199,614 | + 1.5%  | \$189,864 | \$201,700 | + 6.2%  |
| Percent of Original List Price Received* | 98.2%     | 97.9%     | - 0.3%  | 98.3%     | 98.7%     | + 0.4%  |
| Average Days on Market Until Sale        | 87        | 88        | + 1.6%  | 89        | 85        | - 4.8%  |
| Inventory of Homes for Sale              | 835       | 694       | - 16.9% |           |           |         |
| Months Supply of Inventory               | 3.8       | 2.6       | - 31.8% |           |           |         |

## City of Sioux Falls

+ 11.2%

+ 2.7%

+ 1.1%

Change in New Listings Change in Closed Sales

Change in **Median Sales Price** 

Lincoln and Minnehaha Counties, SD