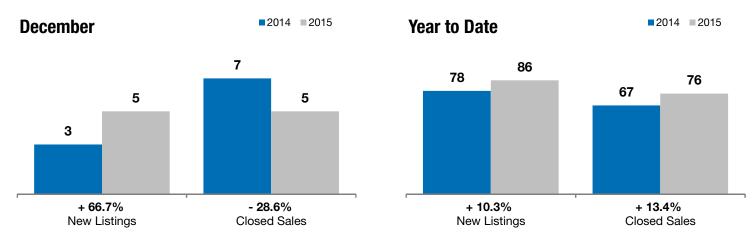

## **Dell Rapids**

+ 66.7%

- 28.6%

+ 5.7%

Change in New Listings Change in Closed Sales

Change in **Median Sales Price** 

| Minnehaha County, SD                     | L         | December  |         |           | Year to Date |         |  |
|------------------------------------------|-----------|-----------|---------|-----------|--------------|---------|--|
|                                          | 2014      | 2015      | +/-     | 2014      | 2015         | +/-     |  |
| New Listings                             | 3         | 5         | + 66.7% | 78        | 86           | + 10.3% |  |
| Closed Sales                             | 7         | 5         | - 28.6% | 67        | 76           | + 13.4% |  |
| Median Sales Price*                      | \$175,000 | \$185,000 | + 5.7%  | \$148,000 | \$156,300    | + 5.6%  |  |
| Average Sales Price*                     | \$171,750 | \$192,000 | + 11.8% | \$158,171 | \$181,138    | + 14.5% |  |
| Percent of Original List Price Received* | 97.8%     | 97.4%     | - 0.4%  | 97.2%     | 98.1%        | + 1.0%  |  |
| Average Days on Market Until Sale        | 137       | 111       | - 19.4% | 112       | 113          | + 1.1%  |  |
| Inventory of Homes for Sale              | 28        | 15        | - 46.4% |           |              |         |  |
| Months Supply of Inventory               | 5.8       | 2.1       | - 63.9% |           |              |         |  |