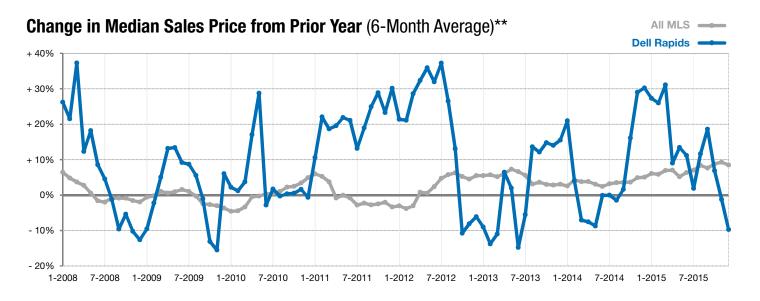

<sup>\*</sup> Does not account for list prices from any previous listing contracts or seller concessions. | Activity for one month can sometimes look extreme due to small sample size.

<sup>\*\*</sup> Each dot represents the change in median sales price from the prior year using a 6-month weighted average. This means that each of the 6 months used in a dot are proportioned according to their share of sales during that period. | Current as of January 7, 2016. All data from RASE Multiple Listing Service. | Powered by ShowingTime 10K.