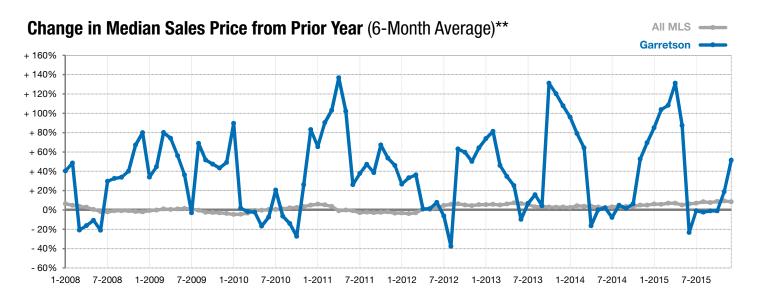

## **Garretson**

- 50.0%

0.0%

+ 240.5%

Change in New Listings

Docombor

Change in Closed Sales

Change in **Median Sales Price** 

<sup>\*</sup> Does not account for list prices from any previous listing contracts or seller concessions. | Activity for one month can sometimes look extreme due to small sample size.

<sup>\*\*</sup> Each dot represents the change in median sales price from the prior year using a 6-month weighted average. This means that each of the 6 months used in a dot are proportioned according to their share of sales during that period. | Current as of January 7, 2016. All data from RASE Multiple Listing Service. | Powered by ShowingTime 10K.