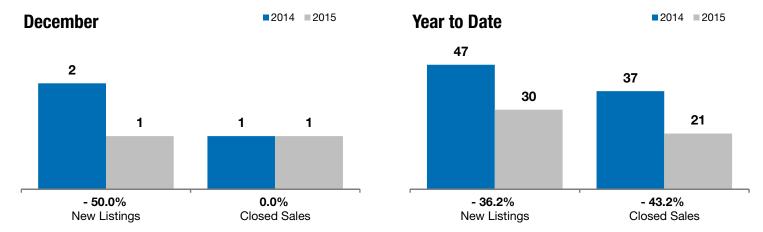

## **Garretson**

- 50.0%

0.0%

+ 240.5%

Change in New Listings

Docombor

Change in Closed Sales

Change in **Median Sales Price** 

Voor to Data

| Minnehaha County, SD                     | December |           |          | rear to Date |           |         |
|------------------------------------------|----------|-----------|----------|--------------|-----------|---------|
|                                          | 2014     | 2015      | +/-      | 2014         | 2015      | +/-     |
| New Listings                             | 2        | 1         | - 50.0%  | 47           | 30        | - 36.2% |
| Closed Sales                             | 1        | 1         | 0.0%     | 37           | 21        | - 43.2% |
| Median Sales Price*                      | \$92,500 | \$315,000 | + 240.5% | \$154,000    | \$210,000 | + 36.4% |
| Average Sales Price*                     | \$92,500 | \$315,000 | + 240.5% | \$196,416    | \$213,761 | + 8.8%  |
| Percent of Original List Price Received* | 100.0%   | 95.6%     | - 4.4%   | 97.3%        | 99.0%     | + 1.7%  |
| Average Days on Market Until Sale        | 110      | 144       | + 30.9%  | 91           | 85        | - 6.2%  |
| Inventory of Homes for Sale              | 5        | 4         | - 20.0%  |              |           |         |
| Months Supply of Inventory               | 1.6      | 1.6       | - 0.4%   |              |           |         |