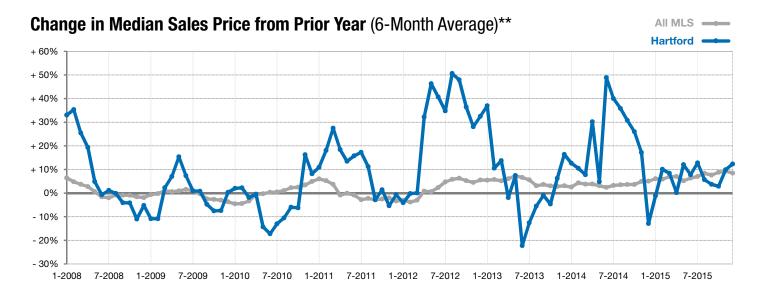

<sup>\*</sup> Does not account for list prices from any previous listing contracts or seller concessions. | Activity for one month can sometimes look extreme due to small sample size.

<sup>\*\*</sup> Each dot represents the change in median sales price from the prior year using a 6-month weighted average. This means that each of the 6 months used in a dot are proportioned according to their share of sales during that period. | Current as of January 7, 2016. All data from RASE Multiple Listing Service. | Powered by ShowingTime 10K.