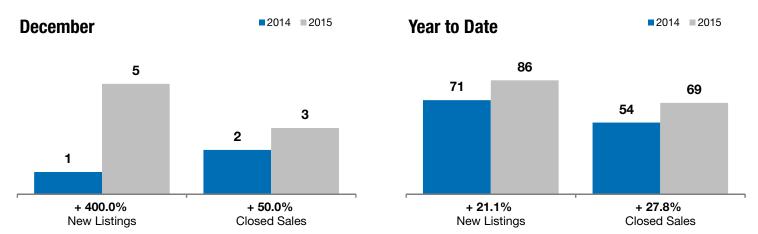

## **Hartford**

+ 400.0%

+ 50.0%

- 38.3%

Change in **New Listings** 

Change in Closed Sales

Change in **Median Sales Price** 

| Minnehaha County, SD                     | December  |           |          | Year to Date |           |         |
|------------------------------------------|-----------|-----------|----------|--------------|-----------|---------|
|                                          | 2014      | 2015      | +/-      | 2014         | 2015      | +/-     |
| New Listings                             | 1         | 5         | + 400.0% | 71           | 86        | + 21.1% |
| Closed Sales                             | 2         | 3         | + 50.0%  | 54           | 69        | + 27.8% |
| Median Sales Price*                      | \$230,000 | \$142,000 | - 38.3%  | \$167,950    | \$178,000 | + 6.0%  |
| Average Sales Price*                     | \$230,000 | \$148,667 | - 35.4%  | \$183,017    | \$192,667 | + 5.3%  |
| Percent of Original List Price Received* | 97.8%     | 99.9%     | + 2.2%   | 97.2%        | 98.5%     | + 1.4%  |
| Average Days on Market Until Sale        | 166       | 97        | - 41.6%  | 118          | 97        | - 18.2% |
| Inventory of Homes for Sale              | 16        | 11        | - 31.3%  |              |           |         |
| Months Supply of Inventory               | 3.5       | 1.9       | - 47.2%  |              |           |         |