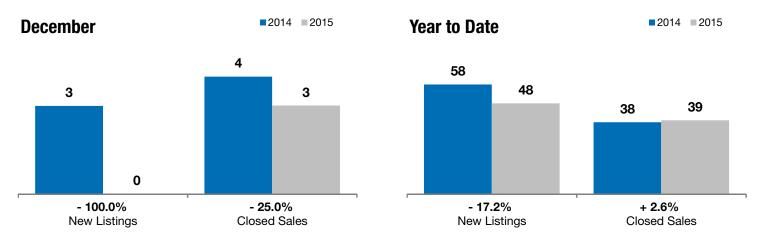

## Lennox

- 100.0%

- 25.0%

- 10.7%

Change in **New Listings** 

Change in Closed Sales

Change in **Median Sales Price** 

| Lincoln County, SD                       | December  |           |          | fear to Date |           |         |
|------------------------------------------|-----------|-----------|----------|--------------|-----------|---------|
|                                          | 2014      | 2015      | +/-      | 2014         | 2015      | +/-     |
| New Listings                             | 3         | 0         | - 100.0% | 58           | 48        | - 17.2% |
| Closed Sales                             | 4         | 3         | - 25.0%  | 38           | 39        | + 2.6%  |
| Median Sales Price*                      | \$123,085 | \$109,900 | - 10.7%  | \$133,500    | \$148,000 | + 10.9% |
| Average Sales Price*                     | \$118,569 | \$167,967 | + 41.7%  | \$145,870    | \$168,350 | + 15.4% |
| Percent of Original List Price Received* | 97.1%     | 95.7%     | - 1.4%   | 97.9%        | 97.8%     | - 0.1%  |
| Average Days on Market Until Sale        | 147       | 90        | - 38.8%  | 75           | 94        | + 25.2% |
| Inventory of Homes for Sale              | 13        | 10        | - 23.1%  |              |           |         |
| Months Supply of Inventory               | 4.1       | 3.1       | - 24.7%  |              |           |         |