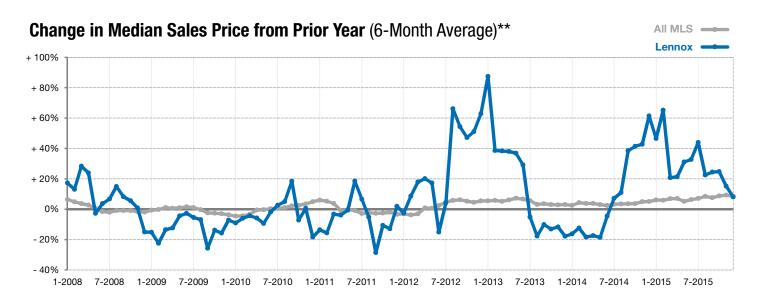

## Lennox

- 100.0%

- 25.0%

- 10.7%

Change in **New Listings** 

Change in Closed Sales

Change in **Median Sales Price** 

| Lincoln County, SD                       | December  |           |          | fear to Date |           |         |
|------------------------------------------|-----------|-----------|----------|--------------|-----------|---------|
|                                          | 2014      | 2015      | +/-      | 2014         | 2015      | +/-     |
| New Listings                             | 3         | 0         | - 100.0% | 58           | 48        | - 17.2% |
| Closed Sales                             | 4         | 3         | - 25.0%  | 38           | 39        | + 2.6%  |
| Median Sales Price*                      | \$123,085 | \$109,900 | - 10.7%  | \$133,500    | \$148,000 | + 10.9% |
| Average Sales Price*                     | \$118,569 | \$167,967 | + 41.7%  | \$145,870    | \$168,350 | + 15.4% |
| Percent of Original List Price Received* | 97.1%     | 95.7%     | - 1.4%   | 97.9%        | 97.8%     | - 0.1%  |
| Average Days on Market Until Sale        | 147       | 90        | - 38.8%  | 75           | 94        | + 25.2% |
| Inventory of Homes for Sale              | 13        | 10        | - 23.1%  |              |           |         |
| Months Supply of Inventory               | 4.1       | 3.1       | - 24.7%  |              |           |         |

<sup>\*</sup> Does not account for list prices from any previous listing contracts or seller concessions. | Activity for one month can sometimes look extreme due to small sample size.

<sup>\*\*</sup> Each dot represents the change in median sales price from the prior year using a 6-month weighted average. This means that each of the 6 months used in a dot are proportioned according to their share of sales during that period. | Current as of January 7, 2016. All data from RASE Multiple Listing Service. | Powered by ShowingTime 10K.